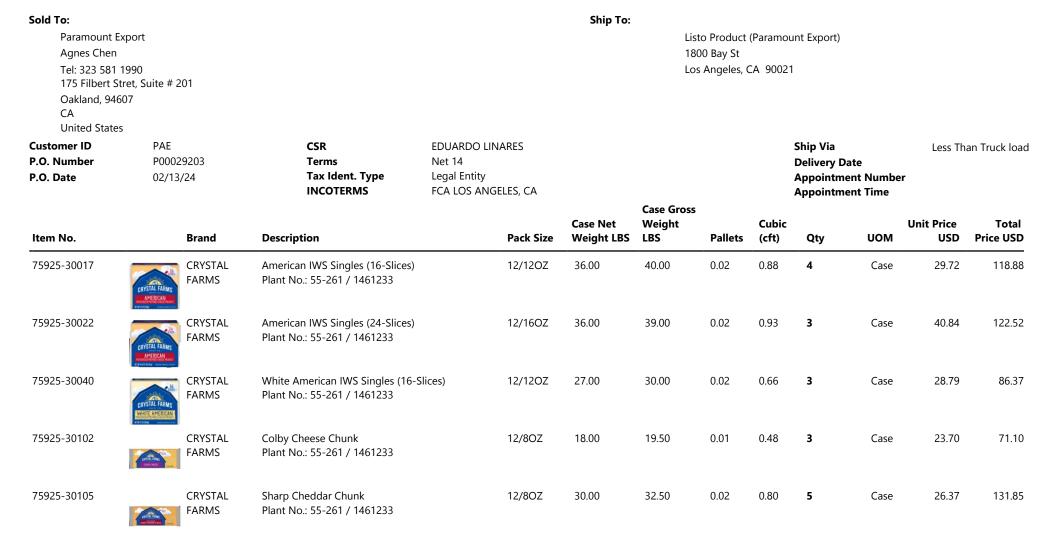

Sales Order Number: Sales Order Date: Page: 1/13 SO-041504 02/13/24

| Sold To:                                                |                                        |                                                                    |                                                      |           | Ship To:               |                             |                                         |                |                                                |             |                   |                    |
|---------------------------------------------------------|----------------------------------------|--------------------------------------------------------------------|------------------------------------------------------|-----------|------------------------|-----------------------------|-----------------------------------------|----------------|------------------------------------------------|-------------|-------------------|--------------------|
| Oakland, 94<br>CA                                       | 9<br>1990<br>Stret, Suite # 201<br>607 |                                                                    |                                                      |           |                        | 180                         | to Product<br>00 Bay St<br>5 Angeles, ( |                | int Export)                                    |             |                   |                    |
| United State<br>Customer ID<br>P.O. Number<br>P.O. Date | PAE<br>P00029203<br>02/13/24           | CSR<br>Terms<br>Tax Ident. Type<br>INCOTERMS                       | EDUARDO LIN<br>Net 14<br>Legal Entity<br>FCA LOS ANG |           |                        |                             |                                         |                | Ship Via<br>Delivery I<br>Appointm<br>Appointm | nent Number |                   | an Truck load      |
| Item No.                                                | Brand                                  | Description                                                        |                                                      | Pack Size | Case Net<br>Weight LBS | Case Gross<br>Weight<br>LBS | Pallets                                 | Cubic<br>(cft) | Qty                                            | UOM         | Unit Price<br>USD | Total<br>Price USD |
| 75925-21008                                             | CRYSTAL<br>FARMS                       | Salted Sweet Cream Spreadable B<br>Oil)<br>Plant No.: 55-304       | utter (Canola                                        | 12/8OZ    | 12.00                  | 19.84                       | 0.02                                    | 0.66           | 2                                              | Case        | 27.74             | 55.48              |
| 75925-28500                                             | CRYSTAL<br>FARMS<br>SWISS STYLE        | Swiss Style IWS Singles (16-Slices)<br>Plant No.: 55-261 / 1461233 |                                                      | 12/12OZ   | 27.00                  | 30.00                       | 0.02                                    | 0.66           | 3                                              | Case        | 31.53             | 94.59              |
| 75925-28520                                             | CRYSTAL<br>FARMS                       | Sharp IWS Singles (16-Slices)<br>Plant No.: 55-261 / 1461233       |                                                      | 12/12OZ   | 45.00                  | 50.00                       | 0.03                                    | 1.10           | 5                                              | Case        | 30.66             | 153.30             |
| 75925-28600                                             | CRYSTAL<br>FARMS                       | American Fat-Free IWS Singles (16<br>Plant No.: 55-261 / 1461233   | 5-Slices)                                            | 12/12OZ   | 36.00                  | 40.00                       | 0.02                                    | 0.88           | 4                                              | Case        | 30.15             | 120.60             |
| 75925-30006                                             | CRYSTAL<br>FARMS                       | American IWS Singles (12-Slices)<br>Plant No.: 55-261 / 1461233    |                                                      | 12/8OZ    | 30.00                  | 32.50                       | 0.02                                    | 0.85           | 5                                              | Case        | 19.35             | 96.75              |