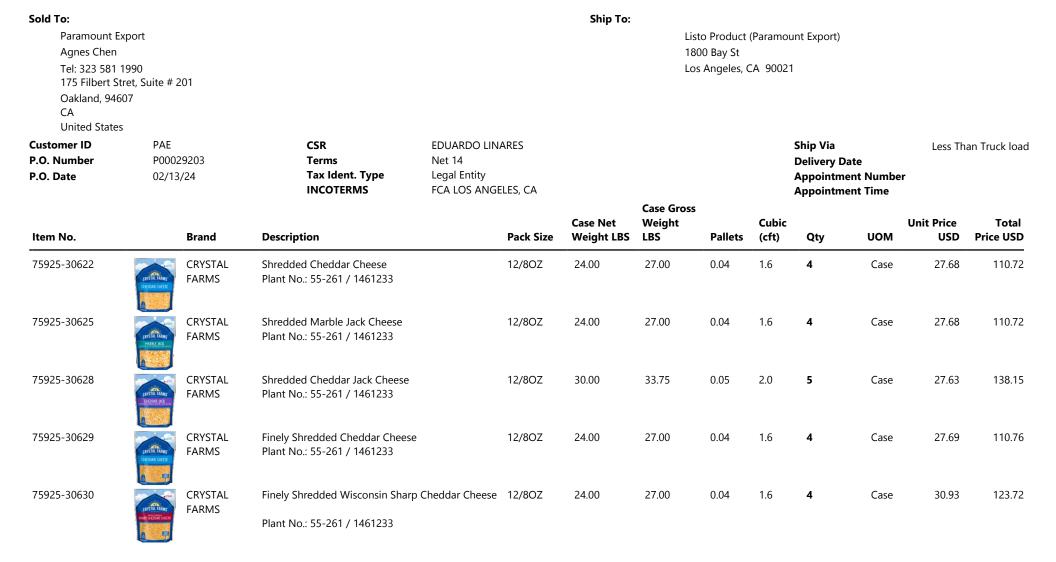

Sales Order Number: Sales Order Date: Page: 8/13 SO-041504 02/13/24

| Sold To:                                                                                         |                                  |                                                                                |           | Ship To:               |                             |                                         |                |                                                |           |                   |                    |
|--------------------------------------------------------------------------------------------------|----------------------------------|--------------------------------------------------------------------------------|-----------|------------------------|-----------------------------|-----------------------------------------|----------------|------------------------------------------------|-----------|-------------------|--------------------|
| Paramount E<br>Agnes Chen<br>Tel: 323 581<br>175 Filbert S<br>Oakland, 946<br>CA<br>United State | 1990<br>tret, Suite # 201<br>507 |                                                                                |           |                        | 180                         | to Product<br>00 Bay St<br>5 Angeles, ( |                | •                                              |           |                   |                    |
| Customer ID<br>P.O. Number<br>P.O. Date                                                          | PAE<br>P00029203<br>02/13/24     | CSREDUARDO LITermsNet 14Tax Ident. TypeLegal EntityINCOTERMSFCA LOS ANO        |           |                        |                             |                                         |                | Ship Via<br>Delivery D<br>Appointm<br>Appointm | ent Numbe |                   | an Truck load      |
| ltem No.                                                                                         | Brand                            | Description                                                                    | Pack Size | Case Net<br>Weight LBS | Case Gross<br>Weight<br>LBS | Pallets                                 | Cubic<br>(cft) | Qty                                            | UOM       | Unit Price<br>USD | Total<br>Price USD |
| 75925-30633                                                                                      | CRYSTAL<br>FARMS                 | Finely Shredded Marble Jack Cheese<br>Plant No.: 55-261 / 1461233              | 12/8OZ    | 24.00                  | 27.00                       | 0.04                                    | 1.6            | 4                                              | Case      | 27.73             | 110.92             |
| 75925-30639                                                                                      | CRYSTAL<br>FARMS                 | Shredded Monterey Jack Cheese<br>Plant No.: 55-261 / 1461233                   | 12/8OZ    | 18.00                  | 20.25                       | 0.03                                    | 1.2            | 3                                              | Case      | 27.56             | 82.68              |
| 75925-30643                                                                                      | CRYSTAL<br>FARMS                 | Shredded White Sharp Cheddar Cheese<br>Plant No.: 55-261 / 1461233             | 12/8OZ    | 18.00                  | 20.25                       | 0.03                                    | 1.2            | 3                                              | Case      | 29.70             | 89.10              |
| 75925-30739                                                                                      | CRYSTAL<br>FARMS                 | Finely Shredded Mexican Style Taco Cheese Blend<br>Plant No.: 55-261 / 1461233 | d 12/7 OZ | 21.00                  | 24.00                       | 0.04                                    | 1.6            | 4                                              | Case      | 27.63             | 110.52             |
| 75925-30740                                                                                      | CRYSTAL<br>FARMS                 | Shredded 3 Cheese Mexican Style Blend<br>Plant No.: 55-261 / 1461233           | 12/7OZ    | 21.00                  | 24.00                       | 0.04                                    | 1.6            | 4                                              | Case      | 28.11             | 112.44             |