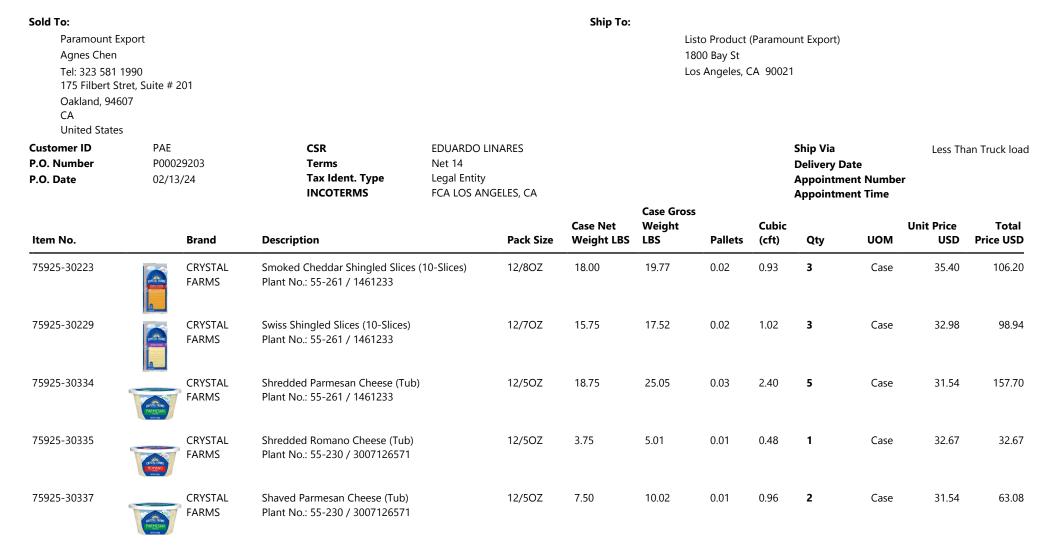

Sales Order Number: Sales Order Date: Page: 6/13 SO-041504 02/13/24

| Sold To:                                                                                        |                               |                  |                                                                  |                                                      |           | Ship To:               |                             |                                         |                |                                                |           |                   |                    |
|-------------------------------------------------------------------------------------------------|-------------------------------|------------------|------------------------------------------------------------------|------------------------------------------------------|-----------|------------------------|-----------------------------|-----------------------------------------|----------------|------------------------------------------------|-----------|-------------------|--------------------|
| Paramount I<br>Agnes Chen<br>Tel: 323 581<br>175 Filbert S<br>Oakland, 94<br>CA<br>United State | 1990<br>Stret, Suite #<br>607 | 201              |                                                                  |                                                      |           |                        | 180                         | to Product<br>00 Bay St<br>5 Angeles, ( |                | unt Export)<br>1                               |           |                   |                    |
| Customer ID<br>P.O. Number<br>P.O. Date                                                         | PAE<br>P000<br>02/1           | )29203<br>3/24   | CSR<br>Terms<br>Tax Ident. Type<br>INCOTERMS                     | EDUARDO LIN<br>Net 14<br>Legal Entity<br>FCA LOS ANG |           |                        |                             |                                         |                | Ship Via<br>Delivery D<br>Appointm<br>Appointm | ent Numbe |                   | an Truck load      |
| Item No.                                                                                        |                               | Brand            | Description                                                      |                                                      | Pack Size | Case Net<br>Weight LBS | Case Gross<br>Weight<br>LBS | Pallets                                 | Cubic<br>(cft) | Qty                                            | UOM       | Unit Price<br>USD | Total<br>Price USD |
| 75925-30348                                                                                     |                               | CRYSTAL<br>FARMS | Sharp Cheddar Cracker Cuts<br>Plant No.: 55-261/1461233          |                                                      | 12/10OZ   | 30.00                  | 37.20                       | 0.05                                    | 2.0            | 4                                              | Case      | 56.09             | 224.36             |
| 75925-30446                                                                                     |                               | CRYSTAL<br>FARMS | Pepper Jack Thins Shingled Slices<br>Plant No.: 55-261 / 1461233 | s (18-Slices)                                        | 12/6.84OZ | 10.26                  | 11.26                       | 0.02                                    | 0.56           | 2                                              | Case      | 27.96             | 55.92              |
| 75925-30454                                                                                     |                               | CRYSTAL<br>FARMS | Grated Parmesan Romano Shake<br>Plant No.: 55-261 / 1461233      | r                                                    | 12/8OZ    | 24.00                  | 28.00                       | 0.03                                    | 1.6            | 4                                              | Case      | 37.09             | 148.36             |
| 75925-30608                                                                                     | CRISTAL FLAWS                 | CRYSTAL<br>FARMS | Shredded White Extra Sharp Che<br>Plant No.: 55-261 / 1461233    | ddar Cheese                                          | 12/7 OZ   | 15.75                  | 17.97                       | 0.03                                    | 1.14           | 3                                              | Case      | 28.79             | 86.37              |
| 75925-30621                                                                                     | PRYSTAL FAMANS<br>MIZZARELA   | CRYSTAL<br>FARMS | Shredded Mozzarella Cheese<br>Plant No.: 55-261 / 1461233        |                                                      | 12/8OZ    | 24.00                  | 27.00                       | 0.04                                    | 1.6            | 4                                              | Case      | 27.62             | 110.48             |