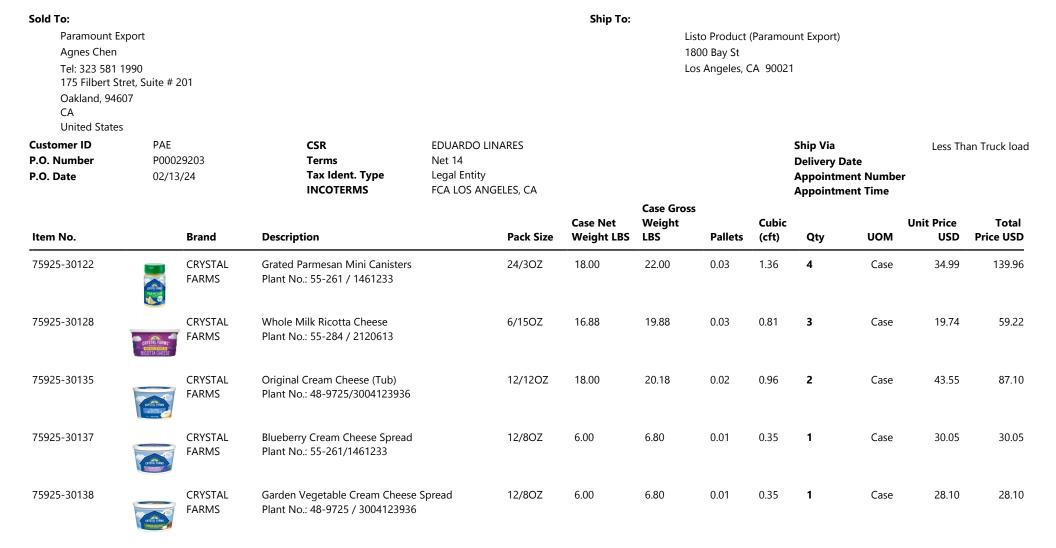

Sales Order Number: Sales Order Date: Page: 3/13 SO-041504 02/13/24

| Sold To:                                |                                                                                                                                                                                                                                                                                                                                                                                                                                                                                                                                                                                                                                                                                                                                                                                                                                                                                                                                                                                                                                                                                                                                                                                                                                                                                                                                                                                                                                                                                                                                                                                                                                                                                                                                                                                                                                                                                                                                                                                                                                                                                                                                |                  |                                                          |                                                      |           | Ship To:               |                             |                                        |                |                                                |           |                   |                    |
|-----------------------------------------|--------------------------------------------------------------------------------------------------------------------------------------------------------------------------------------------------------------------------------------------------------------------------------------------------------------------------------------------------------------------------------------------------------------------------------------------------------------------------------------------------------------------------------------------------------------------------------------------------------------------------------------------------------------------------------------------------------------------------------------------------------------------------------------------------------------------------------------------------------------------------------------------------------------------------------------------------------------------------------------------------------------------------------------------------------------------------------------------------------------------------------------------------------------------------------------------------------------------------------------------------------------------------------------------------------------------------------------------------------------------------------------------------------------------------------------------------------------------------------------------------------------------------------------------------------------------------------------------------------------------------------------------------------------------------------------------------------------------------------------------------------------------------------------------------------------------------------------------------------------------------------------------------------------------------------------------------------------------------------------------------------------------------------------------------------------------------------------------------------------------------------|------------------|----------------------------------------------------------|------------------------------------------------------|-----------|------------------------|-----------------------------|----------------------------------------|----------------|------------------------------------------------|-----------|-------------------|--------------------|
| Agnes Cl<br>Tel: 323 !                  | 581 1990<br>ert Stret, Suite # ;<br>, 94607                                                                                                                                                                                                                                                                                                                                                                                                                                                                                                                                                                                                                                                                                                                                                                                                                                                                                                                                                                                                                                                                                                                                                                                                                                                                                                                                                                                                                                                                                                                                                                                                                                                                                                                                                                                                                                                                                                                                                                                                                                                                                    | 201              |                                                          |                                                      |           |                        | 180                         | o Product<br>00 Bay St<br>5 Angeles, C |                |                                                |           |                   |                    |
| Customer ID<br>P.O. Number<br>P.O. Date | PAE<br>P000<br>02/13                                                                                                                                                                                                                                                                                                                                                                                                                                                                                                                                                                                                                                                                                                                                                                                                                                                                                                                                                                                                                                                                                                                                                                                                                                                                                                                                                                                                                                                                                                                                                                                                                                                                                                                                                                                                                                                                                                                                                                                                                                                                                                           | 29203<br>3/24    | CSR<br>Terms<br>Tax Ident. Type<br>INCOTERMS             | EDUARDO LIN<br>Net 14<br>Legal Entity<br>FCA LOS ANG |           |                        |                             |                                        |                | Ship Via<br>Delivery D<br>Appointm<br>Appointm | ent Numbe |                   | an Truck load      |
| Item No.                                |                                                                                                                                                                                                                                                                                                                                                                                                                                                                                                                                                                                                                                                                                                                                                                                                                                                                                                                                                                                                                                                                                                                                                                                                                                                                                                                                                                                                                                                                                                                                                                                                                                                                                                                                                                                                                                                                                                                                                                                                                                                                                                                                | Brand            | Description                                              |                                                      | Pack Size | Case Net<br>Weight LBS | Case Gross<br>Weight<br>LBS | Pallets                                | Cubic<br>(cft) | Qty                                            | UOM       | Unit Price<br>USD | Total<br>Price USD |
| 75925-30111                             | CHERONAL<br>CHERONAL                                                                                                                                                                                                                                                                                                                                                                                                                                                                                                                                                                                                                                                                                                                                                                                                                                                                                                                                                                                                                                                                                                                                                                                                                                                                                                                                                                                                                                                                                                                                                                                                                                                                                                                                                                                                                                                                                                                                                                                                                                                                                                           | CRYSTAL<br>FARMS | Marble Jack Chunk<br>Plant No.: 55-261 / 1461233         |                                                      | 12/8OZ    | 12.00                  | 13.00                       | 0.01                                   | 0.32           | 2                                              | Case      | 24.31             | 48.62              |
| 75925-30116                             | erstill PAars<br>convolution                                                                                                                                                                                                                                                                                                                                                                                                                                                                                                                                                                                                                                                                                                                                                                                                                                                                                                                                                                                                                                                                                                                                                                                                                                                                                                                                                                                                                                                                                                                                                                                                                                                                                                                                                                                                                                                                                                                                                                                                                                                                                                   | CRYSTAL<br>FARMS | Original Cream Cheese<br>Plant No.: 55-261 / 1461233     |                                                      | 3/12-8OZ  | 54.00                  | 60.45                       | 0.03                                   | 1.32           | 3                                              | Case      | 64.95             | 194.85             |
| 75925-30117                             | Contraction of the Contraction o | CRYSTAL<br>FARMS | Light Cream Cheese (Tub)<br>Plant No.: 55-261 / 1461233  |                                                      | 12/8OZ    | 24.00                  | 27.00                       | 0.03                                   | 1.40           | 4                                              | Case      | 27.83             | 111.32             |
| 75925-30118                             |                                                                                                                                                                                                                                                                                                                                                                                                                                                                                                                                                                                                                                                                                                                                                                                                                                                                                                                                                                                                                                                                                                                                                                                                                                                                                                                                                                                                                                                                                                                                                                                                                                                                                                                                                                                                                                                                                                                                                                                                                                                                                                                                | CRYSTAL<br>FARMS | Original Cream Cheese (Tub)<br>Plant No.: 55-261/1461233 |                                                      | 12/8OZ    | 36.00                  | 41.46                       | 0.04                                   | 2.10           | 6                                              | Case      | 27.65             | 165.90             |
| 75925-30120                             | anti-tau<br>Paryson                                                                                                                                                                                                                                                                                                                                                                                                                                                                                                                                                                                                                                                                                                                                                                                                                                                                                                                                                                                                                                                                                                                                                                                                                                                                                                                                                                                                                                                                                                                                                                                                                                                                                                                                                                                                                                                                                                                                                                                                                                                                                                            | CRYSTAL<br>FARMS | Grated Parmesan Shaker<br>Plant No.: 55-261 / 1461233    |                                                      | 12/8OZ    | 66.00                  | 77.00                       | 0.07                                   | 4.4            | 11                                             | Case      | 37.40             | 411.40             |