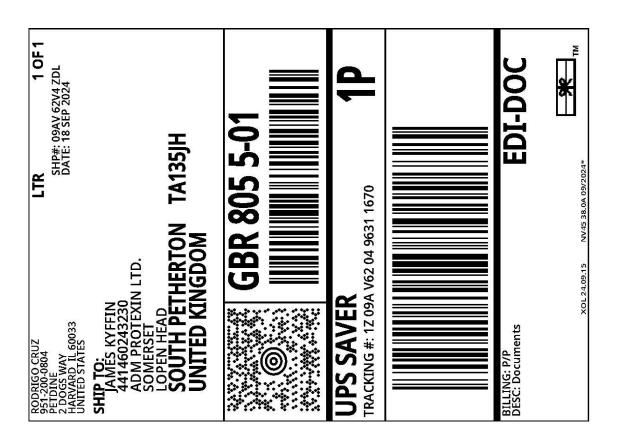

# View/Print Label

- 1. **Ensure there are no other shipping or tracking labels attached to your package.** Select the Print button on the print dialogue box that appears. Note: If your browser does not support this function, select Print from the File menu to print the label.
- 2. **Fold the printed label at the solid line below.** Place the label in a UPS Shipping Pouch. If you do not have a pouch, affix the folded label using clear plastic shipping tape over the entire label.

#### FOLD HERE