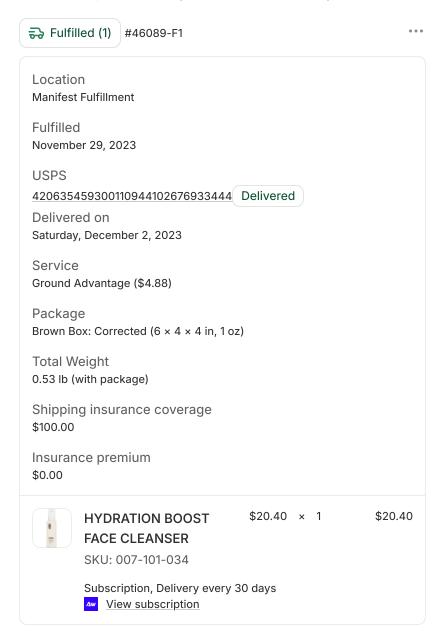

## November 29

You purchased a \$4.88 shipping label and the included shipping insurance premium.

1:05 PM

This order was archived.

1:05 PM

Shipping confirmation email was sent to Rebecca Thomas (bthomas.1938@gmail.com).

1:05 PM

Shopify fulfilled 1 item from Manifest Fulfillment.

1:05 PM