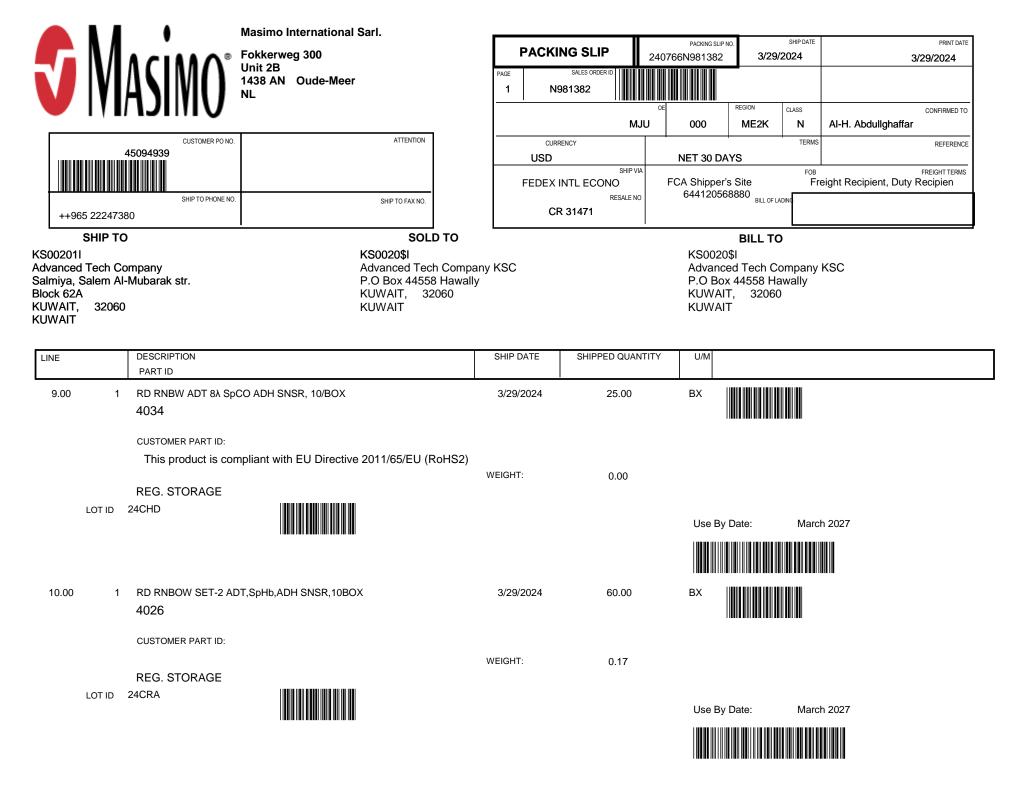

| <b>R</b> Macinao                                                                                            | Masimo International Sarl.<br>Fokkerweg 300                                       | PACKING SLIP                  | 240      | PACKING SLIP NO. 240766N981382 |                                  | SHIP DATE  | NTE PRINT DATE 3/29/2024                        |  |  |  |
|-------------------------------------------------------------------------------------------------------------|-----------------------------------------------------------------------------------|-------------------------------|----------|--------------------------------|----------------------------------|------------|-------------------------------------------------|--|--|--|
| VIVIASIMO)                                                                                                  | Unit 2B<br>1438 AN Oude-Meer<br>NL                                                | PAGE SALES ORDER ID 2 N981382 |          | 1                              |                                  |            |                                                 |  |  |  |
|                                                                                                             |                                                                                   |                               | MJU      | 000                            | REGION<br>ME2K                   | CLASS<br>N | CONFIRMED TO<br>AI-H. Abdullghaffar             |  |  |  |
| CUSTOMER PO NO.                                                                                             | ATTENTION                                                                         | CURRENCY                      | CURRENCY |                                |                                  | TERMS      | REFERENCE                                       |  |  |  |
|                                                                                                             |                                                                                   | USD                           |          | NET 30 DAY                     | /S                               |            |                                                 |  |  |  |
|                                                                                                             |                                                                                   | SH<br>FEDEX INTL ECONO        | IP VIA   | FCA Shipper's                  | Site                             | FOB<br>Fr  | FREIGHT TERMS<br>eight Recipient, Duty Recipien |  |  |  |
| SHIP TO PHONE NO                                                                                            | SHIP TO FAX NO.                                                                   | RESAL                         | LE NO    |                                | BILL OF LAD                      | DING       |                                                 |  |  |  |
| ++965 22247380                                                                                              |                                                                                   | CR 31471                      |          | 64412056                       | 8880                             |            |                                                 |  |  |  |
| SHIP TO                                                                                                     | SOLD TO                                                                           |                               | BILL TO  |                                |                                  |            |                                                 |  |  |  |
| KS002011<br>Advanced Tech Company<br>Salmiya, Salem Al-Mubarak str.<br>Block 62A<br>KUWAIT, 32060<br>KUWAIT | KS0020\$I<br>Advanced Tech Comp<br>P.O Box 44558 Hawal<br>KUWAIT, 32060<br>KUWAIT |                               |          |                                | d Tech Co<br>44558 Ha<br>, 32060 | awally     | KSC                                             |  |  |  |

| LINE | DESCRIPTION | SHIP DATE | SHIPPED QUANTITY | U/M |  |
|------|-------------|-----------|------------------|-----|--|
|      | PART ID     |           |                  |     |  |

CERTIFICATE OF COMPLIANCE