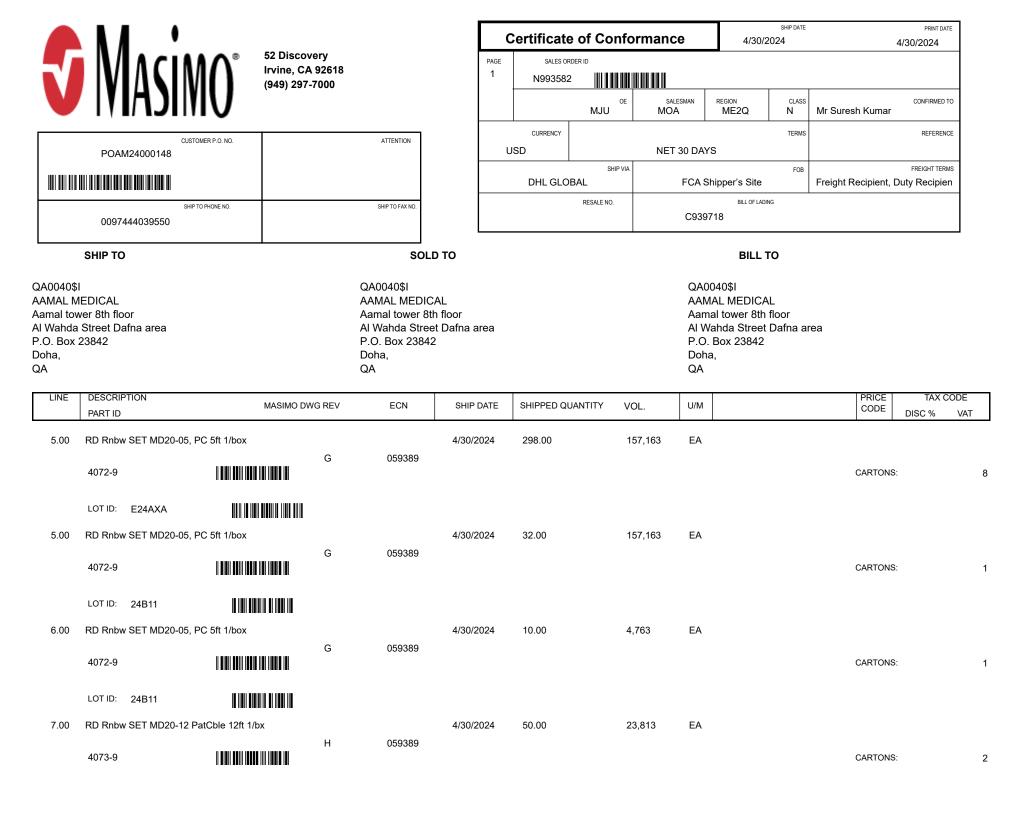

|                                                                                                 | 52 Discovery<br>Irvine, CA 92618<br>(949) 297-7000 |                                                                                          |                           | Certificate of Conformance |                     |            |                   | 4/30/                                                                                 | SHIP DATE            | PRINT DAT<br>4/30/2024 |                 | TE |
|-------------------------------------------------------------------------------------------------|----------------------------------------------------|------------------------------------------------------------------------------------------|---------------------------|------------