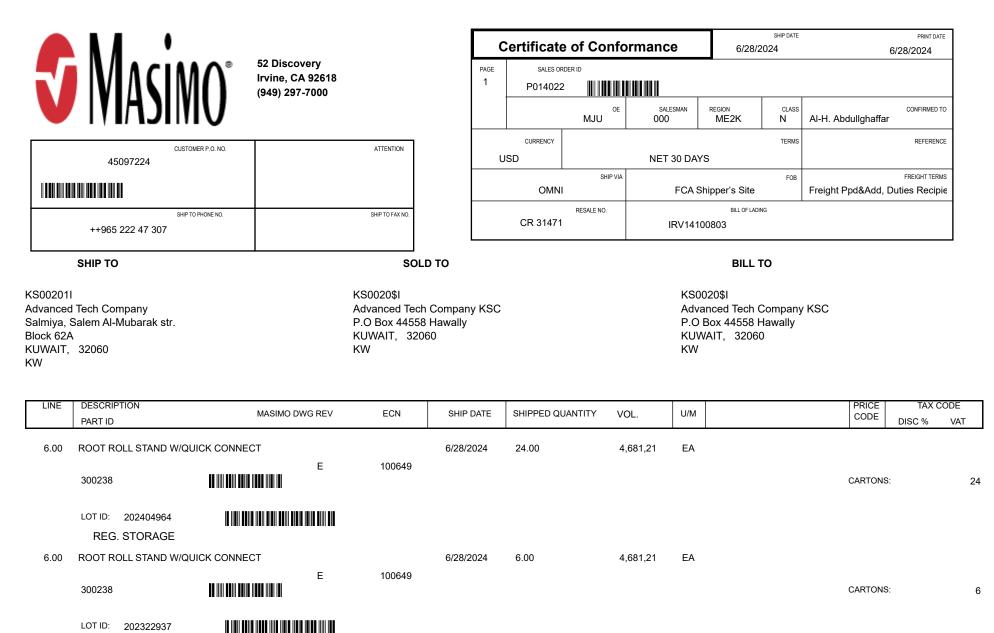

LOT ID: 202322937 REG. STORAGE

|                                                                                                         | N.A. •                                                |                                                                                        |         |           | Certificate of Conformance                                                             |            |                           |                | SHIP DATE<br>6/28/2024 |                                                  | PRINT DATE<br>6/28/2024 |                       |  |
|---------------------------------------------------------------------------------------------------------|-------------------------------------------------------|----------------------------------------------------------------------------------------|---------|-----------|----------------------------------------------------------------------------------------|------------|---------------------------|----------------|------------------------|--------------------------------------------------|-------------------------|-----------------------|--|
| <b>VI</b> ASIMO®                                                                                        |                                                       | 52 Discovery<br>Irvine, CA 92618<br>(949) 297-7000                                     |         | PAGE<br>2 |                                                                                        |            |                           |                |                        |                                                  |                         |                       |  |
|                                                                                                         |                                                       |                                                                                        |         |           |                                                                                        | MJU        | SALESMAN<br>000           | REGION<br>ME2K | CLASS<br>N             | Al-H. Abdu                                       | llghaffa                | CONFIRMED TO          |  |
|                                                                                                         | CUSTOMER P.O. NO.                                     | ATTENTION                                                                              |         |           |                                                                                        |            | TERMS                     |                |                        |                                                  | S REFERENCE             |                       |  |
|                                                                                                         | 45097224                                              |                                                                                        |         |           | SHIP VIA                                                                               |            | FOB<br>FCA Shipper's Site |                |                        | FREIGHT TERMS<br>Freight Ppd&Add, Duties Recipie |                         |                       |  |
|                                                                                                         | SHIP TO PHONE NO. SHIP TO FAX NO.<br>++965 222 47 307 |                                                                                        | FAX NO. |           | CR 31471                                                                               | RESALE NO. | IRV141                    |                |                        |                                                  |                         |                       |  |
| SHIP TO SOLD TO                                                                                         |                                                       |                                                                                        |         |           | BILL TO                                                                                |            |                           |                |                        |                                                  |                         |                       |  |
| KS00201I<br>Advanced Tech Company<br>Salmiya, Salem Al-Mubarak str.<br>Block 62A<br>KUWAIT, 32060<br>KW |                                                       | KS0020\$I<br>Advanced Tech Company KSC<br>P.O Box 44558 Hawally<br>KUWAIT, 32060<br>KW |         |           | KS0020\$I<br>Advanced Tech Company KSC<br>P.O Box 44558 Hawally<br>KUWAIT, 32060<br>KW |            |                           |                |                        |                                                  |                         |                       |  |
| LINE                                                                                                    | DESCRIPTION<br>PART ID                                | MASIMO DWG REV EC                                                                      | CN      | SHIP DATE | SHIPPED QU                                                                             | ANTITY     | /OL. U/M                  |                |                        |                                                  | PRICE                   | TAX CODE<br>DISC % V/ |  |