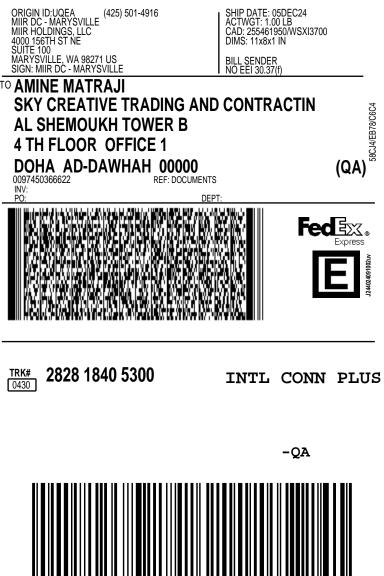

ORIGIN ID:UQEA (425) 501-4916 MiiR DC - Marysville MiiR Holdings, LLC 4000 156th St NE Suite 100 Marysville, WA 98271 TO Amine Matraji

> Al Shemoukh Tower B 4 th floor office 1

SHIP DATE: 05DEC24 ACTWGT: 1.00 LB CAD: 255461950/WSXI3700

DIMS: 11x8x1 IN BILL SENDER FIN/VAT:

> 0097450366622 Express (QA)

Doha AD-DAWHAH, 00000 QA

Sky creative trading and contractin

Form 0430 PKG:YOUR PKG

## INTL CONN PLUS

TRK#

**REF: Documents** DESC1:COO/Commercial Invoice

DESC2: DESC3: DESC4:

EEI: NO EEI 30.37(f) These items are controlled by the U.S. Government and authorized for export only to the country of ultimate destination for use by the ultimate consignee