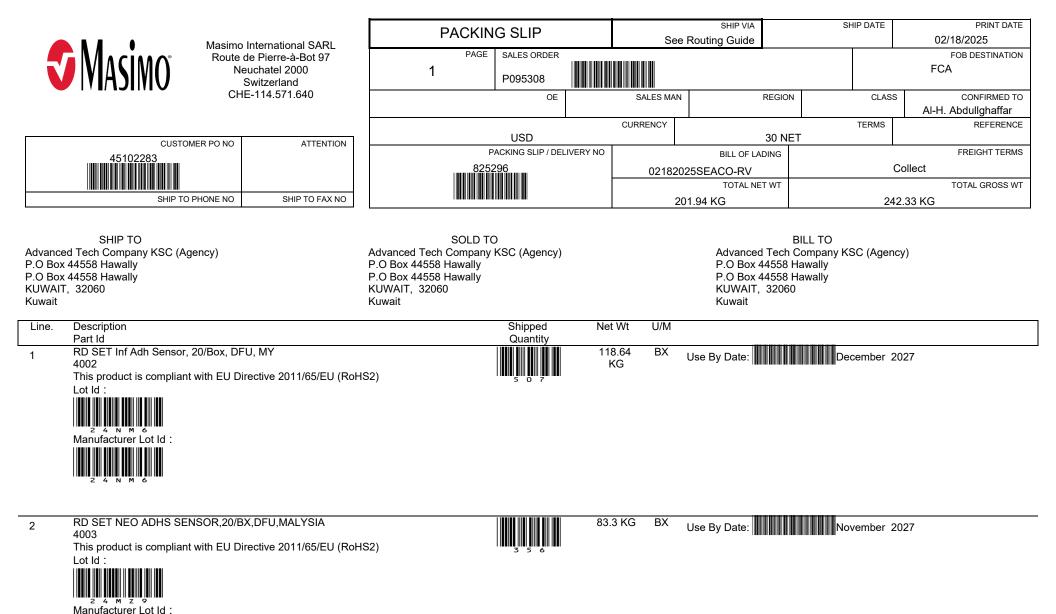

| <b>S</b> Masimo <sup>®</sup>         | Masimo Ir                                                                                                 | nternational SARL | PACKING SLIP                      |                  |              | See            | SHIP VIA<br>Routing Guide | SHIP DATE      | PRINT DATE<br>02/18/2025         |  |
|--------------------------------------|-----------------------------------------------------------------------------------------------------------|-------------------|-----------------------------------|------------------|--------------|----------------|---------------------------|----------------|----------------------------------|--|
|                                      | Nasino international SARE<br>Route de Pierre-à-Bot 97<br>Neuchatel 2000<br>Switzerland<br>CHE-114.571.640 |                   | 2 SALES ORDER<br>P095308          |                  |              |                |                           |                | FOB DESTINATION<br>FCA           |  |
|                                      |                                                                                                           |                   |                                   | OE               |              | SALES MAN      | REGION                    | CLAS           | CONFIRMED TO AI-H. Abdullghaffar |  |
|                                      |                                                                                                           |                   |                                   |                  |              | CURRENCY       |                           | TERMS          | REFERENCE                        |  |
| CUSTOMER PO NO ATTENTION<br>45102283 |                                                                                                           | ΔΤΤΕΝΤΙΟΝ         | USD<br>PACKING SLIP / DELIVERY NO |                  |              | 30 NET         |                           | Т              |                                  |  |
|                                      |                                                                                                           | ATTENTION         |                                   |                  |              | BILL OF LADING |                           |                | FREIGHT TERMS                    |  |
|                                      |                                                                                                           |                   |                                   | 02182025SEACO-RV |              |                | Collect                   |                |                                  |  |
|                                      |                                                                                                           |                   |                                   |                  | TOTAL NET WT |                |                           | TOTAL GROSS WT |                                  |  |
| SHIP TO                              | SHIP TO PHONE NO SHIP TO FAX NO                                                                           |                   |                                   |                  | 201.94 KG    |                | 24                        | 242.33 KG      |                                  |  |

SHIP TO Advanced Tech Company KSC (Agency) P.O Box 44558 Hawally P.O Box 44558 Hawally KUWAIT, 32060 Kuwait SOLD TO Advanced Tech Company KSC (Agency) P.O Box 44558 Hawally P.O Box 44558 Hawally KUWAIT, 32060 Kuwait BILL TO Advanced Tech Company KSC (Agency) P.O Box 44558 Hawally P.O Box 44558 Hawally KUWAIT, 32060 Kuwait