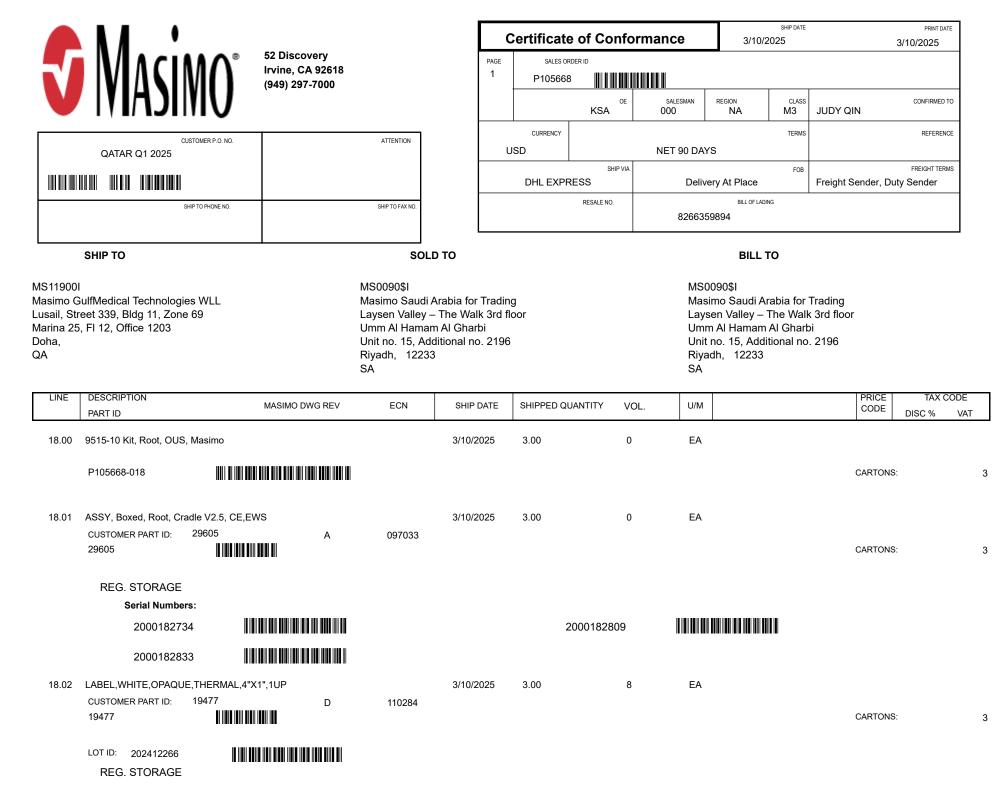

SHIP TO PHONE NO.

|                            |          |                   |                   |              | SHIP DATE   | PRINT DATE                  |  |  |
|----------------------------|----------|-------------------|-------------------|--------------|-------------|-----------------------------|--|--|
| Certificate of Conformance |          |                   |                   | 3/10/2       | 2025        | 3/10/2025                   |  |  |
| PAGE                       | SALES OF | RDER ID           |                   |              |             |                             |  |  |
| 2                          | P105668  | 3                 |                   |              |             |                             |  |  |
|                            |          | KSA <sup>OE</sup> | SALESMAN<br>000   | REGION       | CLASS<br>M3 | CONFIRMED TO                |  |  |
|                            | CURRENCY |                   |                   |              | TERMS       | REFERENCE                   |  |  |
| U                          | SD       |                   | NET 90 DA         | YS           |             |                             |  |  |
|                            |          | SHIP VIA          |                   |              | FOB         | FREIGHT TERMS               |  |  |
|                            | DHL EXPF | RESS              | Delivery At Place |              |             | Freight Sender, Duty Sender |  |  |
|                            |          | RESALE NO.        |                   | BILL OF LADI |             |                             |  |  |
|                            |          |                   | 82663             | 59894        |             |                             |  |  |

SHIP TO

QATAR Q1 2025

SOLD TO

ATTENTION

SHIP TO FAX NO.

MS11900I Masimo GulfMedical Technologies WLL Lusail, Street 339, Bldg 11, Zone 69 Marina 25, Fl 12, Office 1203 Doha, QA MS0090\$I Masimo Saudi Arabia for Trading Laysen Valley – The Walk 3rd floor Umm Al Hamam Al Gharbi Unit no. 15, Additional no. 2196 Riyadh, 12233 SA

## BILL TO

MS0090\$I Masimo Saudi Arabia for Trading Laysen Valley – The Walk 3rd floor Umm Al Hamam Al Gharbi Unit no. 15, Additional no. 2196 Riyadh, 12233 SA

| LINE  | DESCRIPTION<br>PART ID                                           | MASIMO DWG REV | ECN    | SHIP DATE | SHIPPED QUANTITY | VOL.  | U/M | PRICE TAX CC<br>CODE DISC % | ODE<br>VAT |
|-------|------------------------------------------------------------------|----------------|--------|-----------|------------------|-------|-----|-----------------------------|------------|
| 18.03 | Operator's Manual, Root, Arab<br>CUSTOMER PART ID: 3642<br>36428 |                | 091679 | 3/10/2025 | 3.00             | 0     | EA  | CARTONS:                    | 3          |
|       | LOT ID: 202012511<br>REG. STORAGE                                |                |        |           |                  |       |     |                             |            |
| 18.04 | POWER CORD, HOSPITAL G<br>CUSTOMER PART ID: 1353<br>13531        |                | 098930 | 3/10/2025 | 3.00             | 1,617 | EA  | CARTONS:                    | 3          |