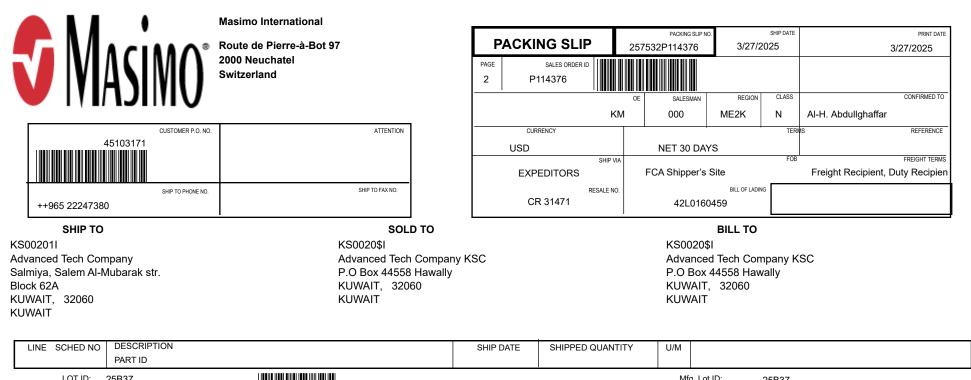

(Replaces previous update : 2/19/2017 - 11/29/2019 - Requirements for warranty shipments added )

| Macino.                        | Masimo International<br>Route de Pierre-à-Bot 97 | PACKI        | IG SLIP       | PACKING SLIP N<br>257532P114376 | SHIP DATE<br>3/27/2025 |         | PRINT DATE<br>3/27/2025                           |
|--------------------------------|--------------------------------------------------|--------------|---------------|---------------------------------|------------------------|---------|---------------------------------------------------|
| VIVIASIMO)                     | 2000 Neuchatel<br>Switzerland                    | PAGE<br>3 P1 | 3 P114376     |                                 |                        | CLASS   | CONFIRMED TO                                      |
|                                |                                                  |              | KI            |                                 | REGION                 | N       | Al-H. Abdullghaffar                               |
| CUSTOMER P.O. N                | ). ATTENTION                                     | CURF         | ENCY          |                                 |                        | TERM    | NS REFERENCE                                      |
| 45103171                       |                                                  | USD          |               | NET 30 DAYS                     |                        |         |                                                   |
|                                |                                                  | EXPE         |               | FCA Shipper's                   | Site                   | FOB     | FREIGHT TERMS<br>Freight Recipient, Duty Recipien |
| SHIP TO PHONE NO               | SHIP TO FAX NO.                                  |              | RESALE NO.    |                                 | BILL OF LADI           | NG      |                                                   |
| ++965 22247380                 |                                                  | CR           | 31471         | 42L016                          | 0459                   |         |                                                   |
| SHIP TO                        | SOLD TO                                          |              |               |                                 | BILL TO                |         |                                                   |
| (S00201I                       | KS0020\$I                                        |              |               | KS00203                         | 61                     |         |                                                   |
| Advanced Tech Company          | Advanced Tech Compar                             | ny KSC       |               | Advance                         | d Tech Cor             | npany K | SC                                                |
| Salmiya, Salem Al-Mubarak str. | P.O Box 44558 Hawally                            |              |               |                                 | 44558 Hav              |         |                                                   |
| Block 62A                      | KUWAIT, 32060                                    |              |               | KUWAIT                          | , 32060                | -       |                                                   |
| KUWAIT, 32060                  | KUWAIT                                           |              |               | KUWAIT                          |                        |         |                                                   |
| KUWAIT                         |                                                  |              |               |                                 |                        |         |                                                   |
|                                |                                                  |              |               |                                 |                        |         |                                                   |
| LINE SCHED NO DESCRIPTION      |                                                  | SHIP DATE    | SHIPPED QUANT | ITY U/M                         |                        |         |                                                   |

| LINE SCHED NO | DESCRIPTION | SHIP DATE | SHIPPED QUANTITY | U/M |  |
|---------------|-------------|-----------|------------------|-----|--|
|               | PART ID     |           |                  |     |  |