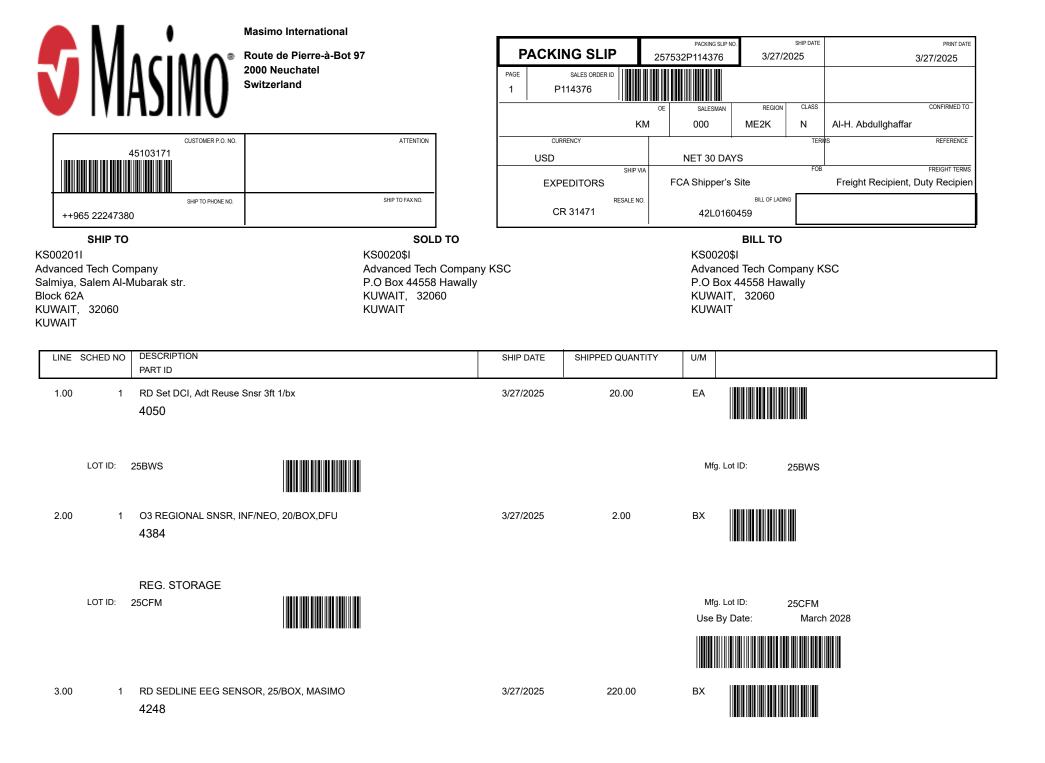

(Replaces previous update : 2/19/2017 - 11/29/2019 - Requirements for warranty shipments added )

| Macino.                        | Masimo International<br>Route de Pierre-à-Bot 97 | PACKI        | IG SLIP       | PACKING SLIP N<br>257532P114376 | SHIP DATE<br>3/27/2025 |         | PRINT DATE<br>3/27/2025                           |
|--------------------------------|--------------------------------------------------|--------------|---------------|---------------------------------|------------------------|---------|---------------------------------------------------|
| VIVIASIMO)                     | 2000 Neuchatel<br>Switzerland                    | PAGE<br>3 P1 | 3 P114376     |                                 |                        | CLASS   | CONFIRMED TO                                      |
|                                |                                                  |              | KI            |                                 | REGION                 | N       | Al-H. Abdullghaffar                               |
| CUSTOMER P.O. N                | ). ATTENTION                                     | CURF         | ENCY          |                                 |                        | TERM    | NS REFERENCE                                      |
| 45103171                       |                                                  | USD          |               | NET 30 DAYS                     |                        |         |                                                   |
|                                |                                                  | EXPE         |               | FCA Shipper's                   | Site                   | FOB     | FREIGHT TERMS<br>Freight Recipient, Duty Recipien |
| SHIP TO PHONE NO               | SHIP TO FAX NO.                                  |              | RESALE NO.    |                                 | BILL OF LADI           | NG      |                                                   |
| ++965 22247380                 |                                                  | CR           | 31471         | 42L016                          | 0459                   |         |                                                   |
| SHIP TO                        | SOLD TO                                          |              |               |                                 | BILL TO                |         |                                                   |
| (S00201I                       | KS0020\$I                                        |              |               | KS00203                         | 61                     |         |                                                   |
| Advanced Tech Company          | Advanced Tech Compar                             | ny KSC       |               | Advance                         | d Tech Cor             | npany K | SC                                                |
| Salmiya, Salem Al-Mubarak str. | P.O Box 44558 Hawally                            |              |               |                                 | 44558 Hav              |         |                                                   |
| Block 62A                      | KUWAIT, 32060                                    |              |               | KUWAIT                          | , 32060                | -       |                                                   |
| KUWAIT, 32060                  | KUWAIT                                           |              |               | KUWAIT                          |                        |         |                                                   |
| KUWAIT                         |                                                  |              |               |                                 |                        |         |                                                   |
|                                |                                                  |              |               |                                 |                        |         |                                                   |
| LINE SCHED NO DESCRIPTION      |                                                  | SHIP DATE    | SHIPPED QUANT | ITY U/M                         |                        |         |                                                   |

| LINE SCHED NO | DESCRIPTION | SHIP DATE | SHIPPED QUANTITY | U/M |  |
|---------------|-------------|-----------|------------------|-----|--|
|               | PART ID     |           |                  |     |  |