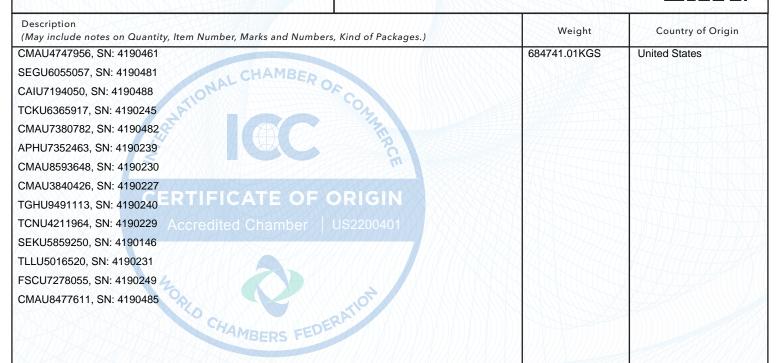

Buyer (Importer) Remarks

|                                                                                                |                                           | HALL I I I I I I I I I I I I I I I I I I |
|------------------------------------------------------------------------------------------------|-------------------------------------------|------------------------------------------|
| Description (May include notes on Quantity, Item Number, Marks and Numbers, Kind of Packages.) | Weight                                    | Country of Origin                        |
| PEANUT INSHELL NUTS                                                                            |                                           | ACCIDENTAL PARTY                         |
| Marks: SEGU6060541, SN: 4190250 CHAMBER OA                                                     |                                           |                                          |
| CAIU9337381, SN: 4189666                                                                       |                                           |                                          |
| TCLU5864821, SN: 4190463                                                                       |                                           |                                          |
| CMAU6196549, SN: 4190242                                                                       |                                           |                                          |
| TCNU8709410, SN: 4190469                                                                       |                                           |                                          |
| CMAU4829329, SN: 4190464                                                                       |                                           |                                          |
| CAIU9619683, SN: 4190248                                                                       |                                           |                                          |
| BMOU6441345, SN: 4190484 ERTIFICATE OF ORIGIN                                                  |                                           |                                          |
| CAIU9412905, SN: 4190237                                                                       |                                           |                                          |
| TCNU8167303, SN: 4190465                                                                       |                                           |                                          |
| TGHU6065217, SN: 4190462                                                                       |                                           |                                          |
| TLLU4399261, SN: 4190241                                                                       |                                           | 2 A A A A A A A A A A A A A A A A A A A  |
| GAOU6074932, SN: 4190486                                                                       | MANATHITAK                                |                                          |
| CMAU4259587, SN: 4189633                                                                       | N. M. |                                          |
| APHU6755926, SN: 4190247                                                                       |                                           |                                          |
| CMAU3720550, SN: 4190483                                                                       |                                           |                                          |