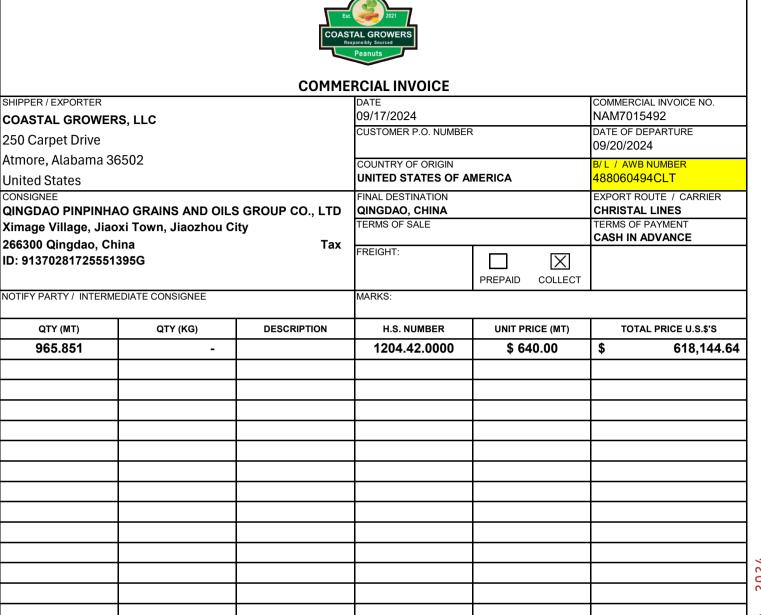

SUBTOTAL HANDLING WE HEREBY CERTIFY THIS INVOICE TO BE TRUE AND CORRECT." FREIGHT MISC. TOTAL 618,144.64

SHIPPER / EXPORTER

250 Carpet Drive

**United States** CONSIGNEE

**COASTAL GROWERS, LLC** 

Atmore, Alabama 36502

266300 Qingdao, China

QTY (MT)

965.851

ID: 91370281725551395G

Ximage Village, Jiaoxi Town, Jiaozhou City

QTY (KG)

NOTIFY PARTY / INTERMEDIATE CONSIGNEE

THESE COMMODITIES, TECHNOLOGY OR SOFTWARE WERE EXPORTED FROM THE UNITED STATES TO: IN ACCORDANCE WITH THE EXPORT REGULATIONS. DIVERSION CONTRARY TO/U.S. LAW PROHIBITED.