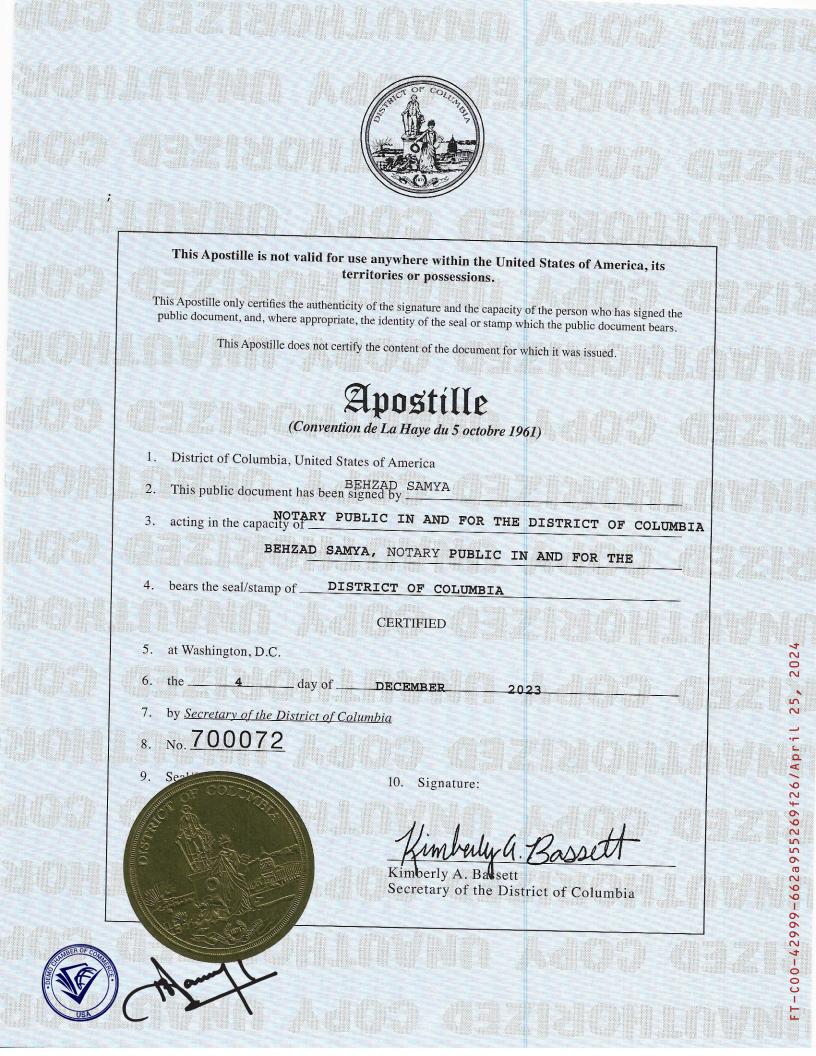

State of District of Columbia

I certify this to be a complete, exact and true copy of the original document. certified this day of December

ebad. Samya BEHZAD SAMYA, Notary Public My Commission Expires September 30,2026