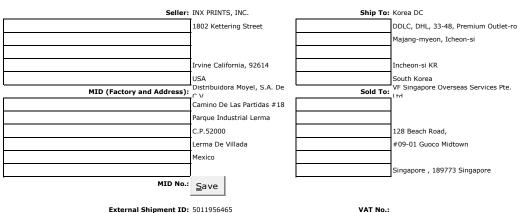

## Coalition: VF Outdoor COMMERCIAL INVOICE SHIPMENT #5011956465

Invoice Date 01/02/24

| External Shipment ID:      | 5011956465     | VAT No.:                |                     |
|----------------------------|----------------|-------------------------|---------------------|
| Brand:                     | VANS           | Forwarder:              | OTHER (ZZZZSP)      |
| Broker:                    | OTHER (ZZZZSP) | Actual Ship Date:       | 01/02/2024          |
| OBL/MAWB:                  |                | EST DC Arrival Date:    | 01/09/24            |
| FCR/HAWB:                  | ТВА            | Loading Port:           | Los Angeles (CA)/US |
| L/C No.:                   |                | OBL Dest.:              | Icheon/KR           |
| <b>Customs Entry Port:</b> | Icheon/KR      | OBL Dest. Arrival Date: | 01/09/2024          |
| Vessel & Voyage:           | ТВА            | Payment Terms :         | ТТ90                |
| Shipment Terms :           | EXW Irvine     | Currency :              | USD                 |
| Shipment Close Date:       | //             | Shipment Status:        | OPEN                |
|                            |                |                         |                     |