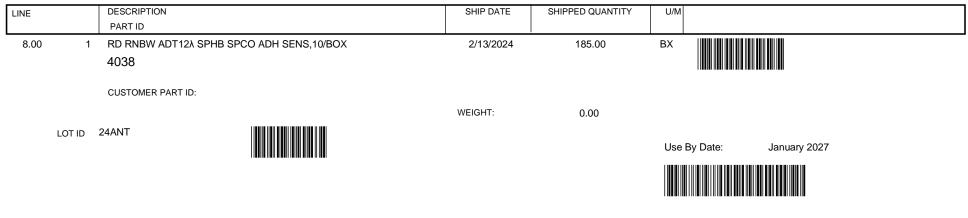

### **BILL TO** KS0020\$I

| NE           | DESCRIPTION<br>PART ID  |                              | SHIP DATE | SHIPPED QUANTITY | U/M          |                |
|--------------|-------------------------|------------------------------|-----------|------------------|--------------|----------------|
| 8.00         | 1 RD RNBW ADT12<br>4038 | 2X SPHB SPCO ADH SENS,10/BOX | 2/13/2024 | 5.00             | вх           |                |
|              | CUSTOMER PART I         | D:                           |           |                  |              |                |
|              |                         |                              | WEIGHT:   | 0.00             |              |                |
| LOT ID       | 23JGY                   |                              |           |                  | Use By Date: | September 2026 |
| 3.00         | 1 RD RNBW ADT12<br>4038 | 2A SPHB SPCO ADH SENS,10/BOX | 2/13/2024 | 10.00            | вх           |                |
|              | CUSTOMER PART I         | D:                           |           |                  |              |                |
| LOT ID       | 23MNE                   |                              | WEIGHT:   | 0.00             | Use By Date: |                |
| Corporate CA |                         |                              |           |                  |              |                |