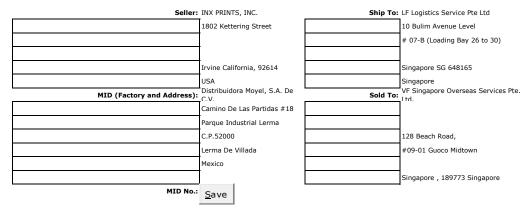

CERTIFICATE OF ORIGIN ORIGINAL

TO VALIDATE, GO TO Certificate Number: GI-COO-43220-65d8b70073798

**VERIFY.FTGS.US** Date: February 23, 2024

| Seller (Exporter) INX PRINTS, INC. 1802 Kettering Street                                                                                                                                | Transport Type<br>Air  | Port of Loading Los Angeles                               |
|-----------------------------------------------------------------------------------------------------------------------------------------------------------------------------------------|------------------------|-----------------------------------------------------------|
| Irvine                                                                                                                                                                                  | Destination Country    | Destination Port                                          |
| California 92614 United States  Consignee VF Singapore Overseas Services Pte. Ltd. Suite 6, Level 4, 2 Tanjong Katong Road #05-01, PLQ3, Paya Lebar Quarter, Singapore 437161 Singapore | Singapore              | Singapore                                                 |
|                                                                                                                                                                                         | Export Date 2024-02-23 | Exporting Carrier **********************************      |
|                                                                                                                                                                                         | Import Permit Number   | Bill of Lading / AWB ************************************ |
|                                                                                                                                                                                         | Owner or Agent         | Forwarding Agent<br>DSV-Air                               |

Remarks SID# 5011956711 Buyer (Importer) Consignor reference: SID# 5011956711

| Description (May include notes on Quantity, Item Number, Marks and Numbers, Kind of Packages.) | Weight                                 | Country of Origin |  |  |
|------------------------------------------------------------------------------------------------|----------------------------------------|-------------------|--|--|
| 100% Cotton Knit T-shirts                                                                      | 147.3 kgs                              | Mexico            |  |  |
| H.S.Code: 6109100004 Marks: 546 pcs                                                            | Net: 113 kgs                           |                   |  |  |
| 90% Cotton 10% Polyester Knit T-shirts                                                         | 94.25 kgs                              | Mexico            |  |  |
| H.S.Code: 6109100004 Marks: 448 pcs                                                            | Net: 92 kgs                            |                   |  |  |
| end of products                                                                                |                                        |                   |  |  |
|                                                                                                |                                        |                   |  |  |
|                                                                                                |                                        |                   |  |  |
|                                                                                                |                                        |                   |  |  |
|                                                                                                |                                        |                   |  |  |
|                                                                                                |                                        |                   |  |  |
|                                                                                                |                                        |                   |  |  |
|                                                                                                |                                        | DATIM             |  |  |
|                                                                                                | XXXXXXXXXXXXXXXXXXXXXXXXXXXXXXXXXXXXXX |                   |  |  |
|                                                                                                |                                        |                   |  |  |
|                                                                                                |                                        |                   |  |  |