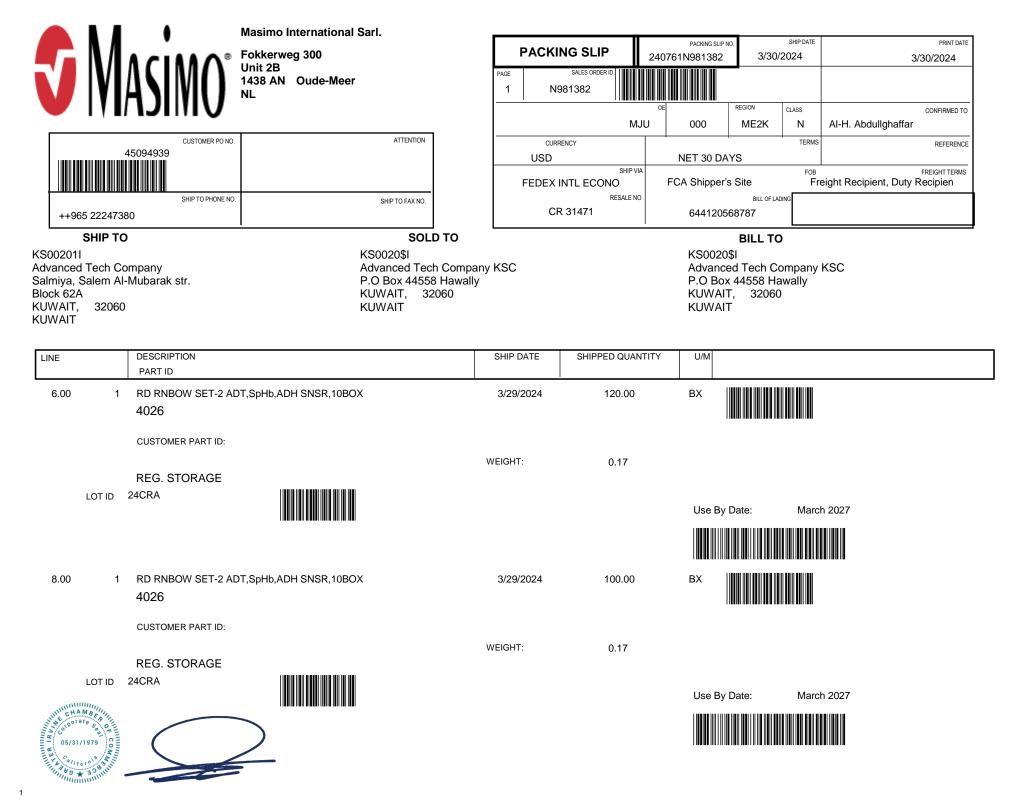

|                                                                                                 | Masimo International Sarl<br>C/O Masimo Corporation<br>52 Discovery, Irvine, CA 92618 | COMMERCIAL INVOICE: N981382-20240330             |                             |               |     |  |  |  |  |
|-------------------------------------------------------------------------------------------------|---------------------------------------------------------------------------------------|--------------------------------------------------|-----------------------------|---------------|-----|--|--|--|--|
|                                                                                                 |                                                                                       | Date:                                            | 03/30/2024                  |               |     |  |  |  |  |
|                                                                                                 |                                                                                       | Customer PO:                                     | 45094939                    |               |     |  |  |  |  |
|                                                                                                 |                                                                                       | Sales Order ID:                                  | N981382                     |               |     |  |  |  |  |
|                                                                                                 |                                                                                       | Confirm To:                                      | Al-H.                       | Sales Rep:    | 000 |  |  |  |  |
|                                                                                                 |                                                                                       | Reference:<br>Region:                            | ME2K                        |               |     |  |  |  |  |
| <u>SHIP TO:</u><br>KS002011                                                                     |                                                                                       | Order Class:                                     | N                           | Order Entry:  | MJU |  |  |  |  |
| Advanced Tech Company<br>Salmiya, Salem Al-Mubarak str.<br>Block 62A<br>KUWAIT, 32060<br>Kuwait |                                                                                       | Bill To Phone:<br>Bill To Fax:<br>Resale Number: | ++965 22247380              |               |     |  |  |  |  |
|                                                                                                 |                                                                                       | Ship Via:                                        | FEDEX INTL EC               | <u>CONOMY</u> |     |  |  |  |  |
| BILL TO:                                                                                        |                                                                                       | INCOTERM:                                        | FCA Shipper's Sit           |               |     |  |  |  |  |
|                                                                                                 | WG00000                                                                               | Freight Terms:                                   | Freight Recipient,          | Duty Recipien |     |  |  |  |  |
| Advanced Tech Company KSC                                                                       | KS0020\$I                                                                             | Terms:                                           | NET 30 DAYS<br>644120568787 |               |     |  |  |  |  |
| P.O Box 44558 Hawally                                                                           |                                                                                       | Tracking #:                                      | 044120308/8/                |               |     |  |  |  |  |

KUWAIT, 32060 Kuwait

| Lin<br>No |       | ART ID     | DESCRIPTION                   | Customer Part ID                                       | U/M | S  | HIP DATE   | ORDER<br>QUANTITY | SHIPPED<br>QUANTITY | UNIT<br>PRICE | Invoice   |
|-----------|-------|------------|-------------------------------|--------------------------------------------------------|-----|----|------------|-------------------|---------------------|---------------|-----------|
| 6.        | 00    | 4026       |                               | MONITOR - 9018.19.9560 - MX<br>ADT,SpHb,ADH SNSR,10BOX |     | ΒX | 03/30/2024 | 120               | 120                 | 600.00        | 72,000.00 |
| This      | produ | ict is com | npliant with EU Directive 201 | 1/65/EU (RoHS2)                                        |     |    |            |                   |                     |               |           |
| 8.        | 00    | 4026       | ,                             | MONITOR - 9018.19.9560 - MX<br>ADT,SpHb,ADH SNSR,10BOX |     | ΒX | 03/30/2024 | 100               | 100                 | 600.00        | 60,000.00 |

This product is compliant with EU Directive 2011/65/EU (RoHS2)

|                                                                                                               |                                                                          | COMMERCIAL INVOICE: N981382-20240330               |                  |                                   |     |              |  |  |  |  |
|---------------------------------------------------------------------------------------------------------------|--------------------------------------------------------------------------|----------------------------------------------------|------------------|-----------------------------------|-----|--------------|--|--|--|--|
|                                                                                                               | Masimo International Sarl<br>C/O Masimo Corporation                      | Date:                                              |                  |                                   |     |              |  |  |  |  |
|                                                                                                               | 52 Discovery, Irvine, CA 92618                                           | Customer PO:                                       |                  |                                   |     |              |  |  |  |  |
|                                                                                                               |                                                                          | Sales Order ID:<br>Confirm To:<br>Reference:       | N981382<br>Al-H. | Sales Rep:                        | 000 |              |  |  |  |  |
| SHIP TO:                                                                                                      |                                                                          | Region:<br>Order Class:                            | ME2K<br>N        | Order Entry:                      | MJU |              |  |  |  |  |
| KS002011<br>Advanced Tech Company<br>Salmiya, Salem Al-Mubarak str.<br>Block 62A<br>KUWAIT, 32060<br>Kuwait   |                                                                          | Bill To Phone:<br>Bill To Fax:<br>Resale Number:   | ++965 222473     | 380                               |     |              |  |  |  |  |
| BILL TO:<br>Advanced Tech Company KSC                                                                         | KS0020\$I                                                                | Ship Via:<br>INCOTERM:<br>Freight Terms:<br>Terms: | FCA Shipper'     | ient, Duty Recipien               |     |              |  |  |  |  |
| P.O Box 44558 Hawally<br>KUWAIT, 32060<br>Kuwait                                                              |                                                                          | Tracking #:                                        | 64412056878      | 7                                 |     |              |  |  |  |  |
| Line PART ID DESCRIPTION<br>No.                                                                               | Customer Part II                                                         | D U/M                                              | SHIP DATE        | ORDER SHIPPED<br>QUANTITY QUANTIT |     | Invoice      |  |  |  |  |
| COMMERCIAL INVOICE F                                                                                          | OR CUSTOMS PURPOSES ON                                                   | LY.                                                |                  |                                   | I   | NVOICE TOTAL |  |  |  |  |
|                                                                                                               |                                                                          |                                                    |                  |                                   | USD | \$132,000.00 |  |  |  |  |
| Destination Control Statement<br>"These commodities, technology or so<br>Regulations. Diversion contrary to U | ftware were exported from the United Sta<br>J.S. law is prohibited.''    | tes in accordance with t                           | he Export Admir  | nistration                        |     |              |  |  |  |  |
|                                                                                                               | CERTIF                                                                   | ICATE OF COMPLIANCE                                |                  |                                   |     |              |  |  |  |  |
|                                                                                                               | NT TO THIS PURCHASE ORDER HAVE BEE<br>INSPECTION AND/OR TEST DATA ARE ON |                                                    |                  |                                   |     |              |  |  |  |  |

SHIP TO

SOLD TO

KS002011 Advanced Tech Company Salmiya, Salem Al-Mubarak str. Block 62A KUWAIT, 32060 KW KS0020\$I Advanced Tech Company KSC P.O Box 44558 Hawally KUWAIT, 32060 KW KS0020\$I Advanced Tech Company KSC P.O Box 44558 Hawally KUWAIT, 32060 KW

**BILL TO** 

|   | LINE | DESCRIPTION                   | MASIMO DW          | /G REV | ECN    | SHIP DATE | SHIPPED QUANTITY | VOL. | U/M | PRICE<br>CODE | TAX C  |     |
|---|------|-------------------------------|--------------------|--------|--------|-----------|------------------|------|-----|---------------|--------|-----|
| l |      | PART ID                       |                    |        |        |           |                  |      |     | 0001          | DISC % | VAT |
|   | 6.00 | RD RNBOW SET-2 ADT,S          | pHb,ADH SNSR,10BOX |        |        | 3/30/2024 | 120.00           |      | BX  |               |        |     |
|   |      | 4026                          |                    | L      | 105229 |           |                  |      |     | CARTONS       | ÷      | 120 |
|   |      | LOT ID: 24CRA<br>REG. STORAGE |                    |        |        |           |                  |      |     |               |        |     |
|   | 8.00 | RD RNBOW SET-2 ADT,S          | pHb,ADH SNSR,10BOX |        |        | 3/30/2024 | 100.00           |      | BX  |               |        |     |
|   |      | 4026                          |                    | L      | 105229 |           |                  |      |     | CARTONS       | :      | 100 |
|   |      | LOT ID: 24CRA                 |                    |        |        |           |                  |      |     |               |        |     |

REG. STORAGE

|                                                                                                         | 52 Discovery                                                                 | C | ertificate | of Confo   | ormance    | 3/30/2                                                  | SHIP DATE  | PRINT DATE<br>3/30/2024          |
|---------------------------------------------------------------------------------------------------------|------------------------------------------------------------------------------|---|------------|------------|------------|---------------------------------------------------------|------------|----------------------------------|
|                                                                                                         | Irvine, CA 92618<br>(949) 297-7000                                           |   | SALES 0    |            |            |                                                         |            |                                  |
|                                                                                                         |                                                                              |   |            | OE<br>MJU  | salesman   | REGION<br>ME2K                                          | class<br>N | CONFIRMED TO AI-H. Abdullghaffar |
| CUSTOMER P.O. NO.<br>45094939                                                                           | ATTENTION                                                                    | ι |            |            | NET 30 DA  | YS                                                      | TERMS      | REFERENCE                        |
|                                                                                                         |                                                                              |   | FEDEX INTL | SHIP VIA   | FCA S      | Shipper's Site                                          | FOB        | FREIGHT TERMS                    |
| SHIP TO PHONE NO.<br>++965 222 47 307                                                                   | SHIP TO FAX NO.                                                              |   | CR 31471   | RESALE NO. | 644120     | BILL OF LAD                                             | ING        |                                  |
| SHIP TO                                                                                                 | SOLD TO                                                                      |   |            |            |            | BILL                                                    | то         |                                  |
| KS002011<br>Advanced Tech Company<br>Salmiya, Salem Al-Mubarak str.<br>Block 62A<br>KUWAIT, 32060<br>KW | KS0020\$I<br>Advanced Tech Comp<br>P.O Box 44558 Hawa<br>KUWAIT, 32060<br>KW |   | C          |            | Adv<br>P.C | 0020\$I<br>vanced Tech<br>) Box 44558<br>WAIT, 320<br>v | Hawally    |                                  |

| LINE | DESCRIPTION |                | FON |           |                  |      | 11/0.4 | PRICE | TAX CODE   |
|------|-------------|----------------|-----|-----------|------------------|------|--------|-------|------------|
|      | PART ID     | MASIMO DWG REV | ECN | SHIP DATE | SHIPPED QUANTITY | VOL. | U/M    | CODE  | DISC % VAT |