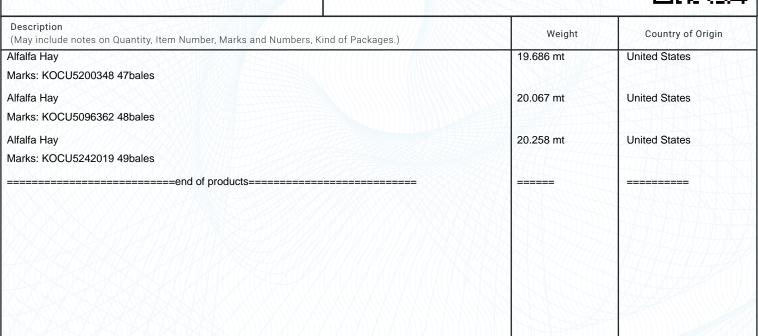

| Description<br>(May include notes on Quantity, Item Number, Marks and Numbers, Kind of Packages.) | Weight    | Country of Origin                       |  |
|---------------------------------------------------------------------------------------------------|-----------|-----------------------------------------|--|
| lfalfa Hay                                                                                        | 20.185 mt | United States                           |  |
| Marks: GAOU6382468 49bales                                                                        |           | X R X X X X X X X X X X X X X X X X X X |  |
| Ifalfa Hay                                                                                        | 19.967 mt | United States                           |  |
| Marks: HMMU6032617 49bales                                                                        |           |                                         |  |
| Ifalfa Hay                                                                                        | 19.786 mt | United States                           |  |
| Marks: HMMU6545857 49bales                                                                        |           |                                         |  |
| lfalfa Hay                                                                                        | 19.496 mt | United States                           |  |
| Marks: CAIU7396404 49bales                                                                        |           |                                         |  |
| lfalfa Hay                                                                                        | 20.856 mt | United States                           |  |
| Marks: KOCU4122662 49bales                                                                        |           |                                         |  |
| olfalfa Hay                                                                                       | 19.423 mt | United States                           |  |
| Marks: KOCU4240937 52bales                                                                        |           | DAYATA                                  |  |
| lfalfa Hay                                                                                        | 19.867 mt | United States                           |  |
| Marks: KOCU4371372 47bales                                                                        |           |                                         |  |