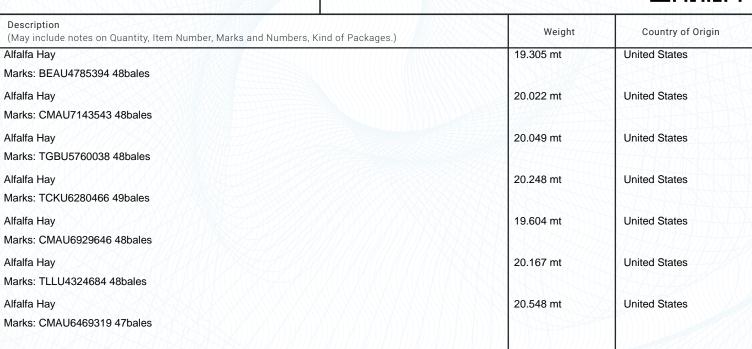

| <b>Description</b><br>(May include notes on Quantity, Item Number, Marks and Numbers, Kind of Packages.) | Weight                                 | Country of Origin |
|----------------------------------------------------------------------------------------------------------|----------------------------------------|-------------------|
| Alfalfa Hay                                                                                              | 20.276 mt                              | United States     |
| Marks: SEKU5795578 48bales                                                                               |                                        |                   |
| Alfalfa Hay                                                                                              | 20.521 mt                              | United States     |
| Marks: CMAU7358264 48bales                                                                               |                                        |                   |
| Alfalfa Hay                                                                                              | 20.203 mt                              | United States     |
| Marks: CMAU3427109 47bales                                                                               |                                        |                   |
| end of products                                                                                          | =====                                  | =======           |
|                                                                                                          | XXXXX XXXXXXXXXXXXXXXXXXXXXXXXXXXXXXXX |                   |
|                                                                                                          |                                        |                   |
|                                                                                                          |                                        |                   |
|                                                                                                          |                                        |                   |
|                                                                                                          |                                        | DAXXXX            |
|                                                                                                          | MANAMATA                               |                   |
|                                                                                                          | IN NATATATA                            |                   |