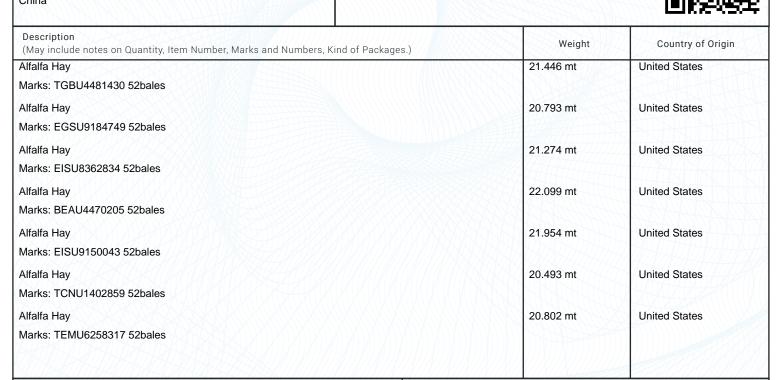

| <b>Description</b> (May include notes on Quantity, Item Number, Marks and Numbers, Kind of Packages.) | Weight    | Country of Origin |
|-------------------------------------------------------------------------------------------------------|-----------|-------------------|
| Alfalfa Hay                                                                                           | 21.437 mt | United States     |
| Marks: GAOU6304526 52bales                                                                            |           |                   |
| Alfalfa Hay                                                                                           | 21.618 mt | United States     |
| Marks: EMCU8962501 52bales                                                                            |           |                   |
| Alfalfa Hay                                                                                           | 21.655 mt | United States     |
| Marks: EGSU9171280 52bales                                                                            |           |                   |
| Alfalfa Hay                                                                                           | 21.11 mt  | United States     |
| Marks: TRHU6100393 52bales                                                                            |           |                   |
| Alfalfa Hay                                                                                           | 21.673 mt | United States     |
| Marks: TLLU4762356 52bales                                                                            |           |                   |
| Alfalfa Hay                                                                                           | 21.401 mt | United States     |
| Marks: EMCU9963626 52bales                                                                            |           |                   |
| Alfalfa Hay                                                                                           | 22.979 mt | United States     |
| Marks: EGHU9794075 52bales                                                                            |           |                   |