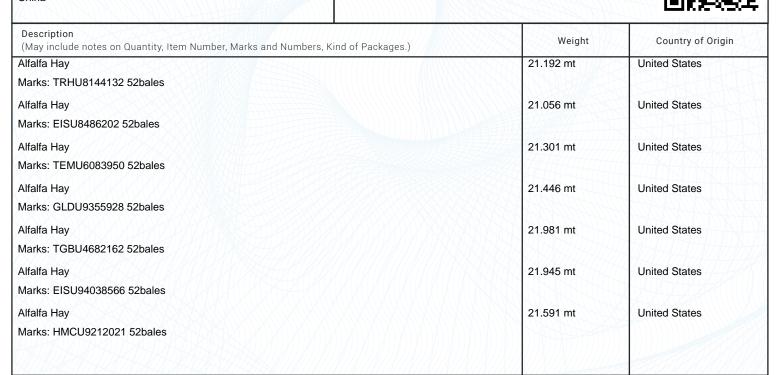

| Description<br>May include notes on Quantity, Item Number, Marks and Numbers, Kind of Packages.) | Weight    | Country of Origin                       |
|--------------------------------------------------------------------------------------------------|-----------|-----------------------------------------|
| lfalfa Hay                                                                                       | 21.491 mt | United States                           |
| farks: BEAU5191843 52bales                                                                       |           | X R X X X X X X X X X X X X X X X X X X |
| Ifalfa Hay                                                                                       | 21.156 mt | United States                           |
| farks: EITU1144217 52bales                                                                       |           |                                         |
| Ifalfa Hay                                                                                       | 20.829 mt | United States                           |
| flarks: GAOU6304660 52bales                                                                      |           |                                         |
| lfalfa Hay                                                                                       | 21.337 mt | United States                           |
| larks: EITU11493699 52bales                                                                      |           |                                         |
| lfalfa Hay                                                                                       | 20.902 mt | United States                           |
| 1arks: TGBU6006573 52bales                                                                       |           |                                         |
| lfalfa Hay                                                                                       | 21.255 mt | United States                           |
| flarks: GAOU6275460 52bales                                                                      |           | DAY XXX                                 |
| lfalfa Hay                                                                                       | 21.464 mt | United States                           |
| flarks: EMCU8324750 52bales                                                                      |           |                                         |