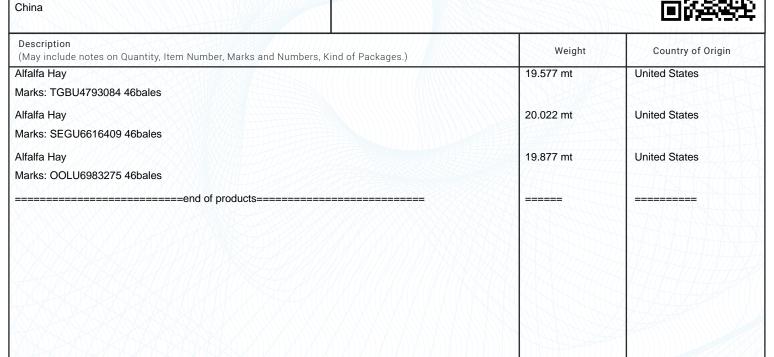

| <b>Description</b> (May include notes on Quantity, Item Number, Marks and Numbers, Kind of Packages.) | Weight    | Country of Origin |  |
|-------------------------------------------------------------------------------------------------------|-----------|-------------------|--|
| Alfalfa Hay                                                                                           | 20.131 mt | United States     |  |
| Marks: CSNU7117067 47bales                                                                            |           |                   |  |
| Alfalfa Hay                                                                                           | 19.804 mt | United States     |  |
| Marks: CSNU6061718 48bales                                                                            |           |                   |  |
| Alfalfa Hay                                                                                           | 15.84 mt  | United States     |  |
| Marks: TEMU6337653 46bales                                                                            |           |                   |  |
| Alfalfa Hay                                                                                           | 19.223 mt | United States     |  |
| Marks: CSNU6640432 46bales                                                                            |           |                   |  |
| Alfalfa Hay                                                                                           | 19.795 mt | United States     |  |
| Marks: CSNU8499581 47bales                                                                            |           |                   |  |
| Alfalfa Hay                                                                                           | 19.795 mt | United States     |  |
| Marks: FCIU9847130 46bales                                                                            |           |                   |  |
| Alfalfa Hay                                                                                           | 19.232 mt | United States     |  |
| Marks: OOCU8985223 46bales                                                                            |           |                   |  |