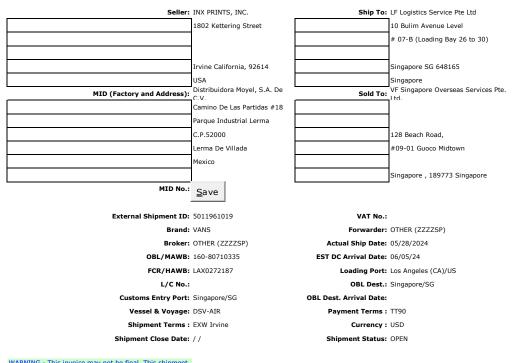

#### **Coalition: VF Outdoor COMMERCIAL INVOICE** SHIPMENT #5011961019 Invoice Date 05/28/24

Page 1 of 1

## **Pending Approval**

### WARNING - This invoice may not be final. This shipment

| has not been closed and additional changes may be |            |             |               |                             |          | _   |     |              |  |
|---------------------------------------------------|------------|-------------|---------------|-----------------------------|----------|-----|-----|--------------|--|
| PO/Cut                                            | HTS CODE   | Style       | Style Name    | Goods Description           | U. Price | Qty | UOM | Total Amount |  |
| 600080227400002                                   | 6109100004 | VN000HKKWHT | Caps LS White | MEN KNIT T-SHIRT 100%COTTON | 6.31     | 69  | PC  | 435.39       |  |
| Totals:                                           |            |             |               |                             |          |     |     |              |  |
| Grand Total:                                      |            |             |               |                             |          |     |     |              |  |
| Total Cartons:                                    |            |             |               |                             |          |     |     |              |  |

Remarks:

2 CARTONS.