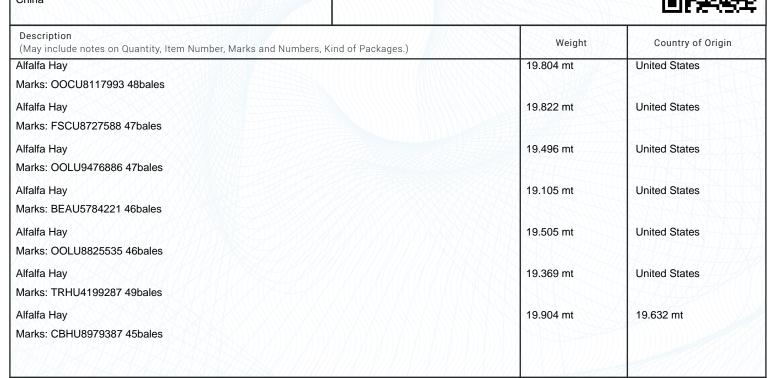

| Description<br>(May include notes on Quantity, Item Number, Marks and Numbers, Kind of Packages.) | Weight    | Country of Origin |
|---------------------------------------------------------------------------------------------------|-----------|-------------------|
| Nfalfa Hay                                                                                        | 19.423 mt | United States     |
| farks: CCLU7036125 46bales                                                                        |           |                   |
| Nfalfa Hay                                                                                        | 19.922 mt | United States     |
| Marks: CBHU9553879 46bales                                                                        |           |                   |
| end of products                                                                                   |           |                   |
|                                                                                                   |           |                   |
|                                                                                                   |           |                   |
|                                                                                                   |           |                   |
|                                                                                                   |           |                   |
|                                                                                                   |           |                   |
|                                                                                                   |           |                   |
|                                                                                                   |           | Z XXXXX           |
|                                                                                                   |           |                   |
|                                                                                                   |           |                   |