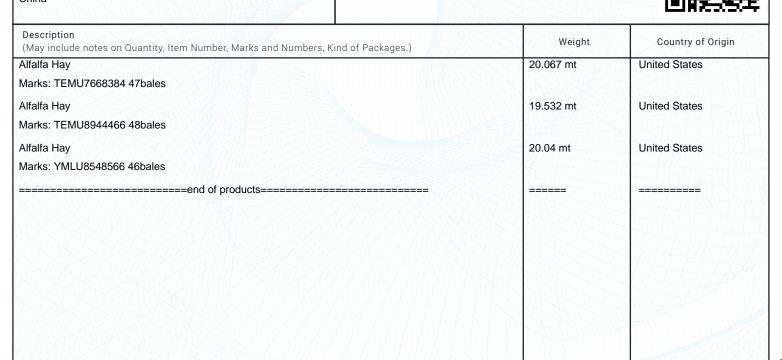

| <b>Description</b> (May include notes on Quantity, Item Number, Marks and Numbers, Kind of Packages.) | Weight    | Country of Origin |
|-------------------------------------------------------------------------------------------------------|-----------|-------------------|
| Alfalfa Hay                                                                                           | 20.448 mt | United States     |
| Marks: TCLU8963685 48bales                                                                            |           |                   |
| Alfalfa Hay                                                                                           | 19.867 mt | United States     |
| Marks: FSCU8054213 47bales                                                                            |           |                   |
| Alfalfa Hay                                                                                           | 19.976 mt | United States     |
| Marks: MAGU5583287 46bales                                                                            |           |                   |
| Alfalfa Hay                                                                                           | 20.185 mt | United States     |
| Marks: FFAU1271226 47bales                                                                            |           |                   |
| Alfalfa Hay                                                                                           | 20.031 mt | United States     |
| Marks: YMLU8586817 47bales                                                                            |           |                   |
| Alfalfa Hay                                                                                           | 20.348 mt | United States     |
| Marks: TCNU3523119 47bales                                                                            |           | ZXXXXX            |
| Alfalfa Hay                                                                                           | 19.759 mt | United States     |
| Marks: BMOU6321669 45bales                                                                            |           |                   |