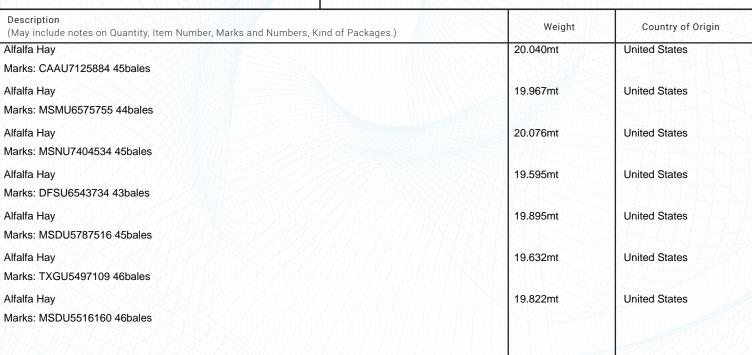

| Description<br>(May include notes on Quantity, Item Number, Marks and Numbers, Kind of Packages.) | Weight                                 | Country of Origin |
|---------------------------------------------------------------------------------------------------|----------------------------------------|-------------------|
| Ifalfa Hay                                                                                        | 19.722mt                               | United States     |
| Marks: TCLU1819824 47bales                                                                        |                                        |                   |
| Ifalfa Hay                                                                                        | 20.158mt                               | United States     |
| Marks: TGHU9099951 45bales                                                                        |                                        |                   |
| ======================================                                                            | ====                                   |                   |
|                                                                                                   |                                        |                   |
|                                                                                                   |                                        |                   |
|                                                                                                   |                                        |                   |
|                                                                                                   |                                        |                   |
|                                                                                                   |                                        |                   |
|                                                                                                   |                                        |                   |
|                                                                                                   |                                        | XXXXX             |
|                                                                                                   | XXXXXXXXXXXXXXXXXXXXXXXXXXXXXXXXXXXXXX |                   |

| Container No. | Seal#    | Product         | Bales   | Net Weight (MT) | Unit Price USD/MT | Amount (USD) |
|---------------|----------|-----------------|---------|-----------------|-------------------|--------------|
| CAAU7125884   | A1619520 | Alfalfa Supremi | 45      | 20.040          | \$390.00          | \$7,815.60   |
| DFSU6543734   | A1619512 | Alfalfa Supremi | 43      | 19.595          | \$390.00          | \$7,642.05   |
| MSDU5516160   | A1619607 | Alfalfa Supremi | 46      | 19.822          | \$390.00          | \$7,730.58   |
| MSDU5787516   | A1619519 | Alfalfa Supremi | 45      | 19.895          | \$390.00          | \$7,759.05   |
| MSMU6575755   | A1619518 | Alfalfa Supremi | 44      | 19.967          | \$390.00          | \$7,787.13   |
| MSNU7404534   | A1619516 | Alfalfa Supremi | 45      | 20.076          | \$390.00          | \$7,829.64   |
| TCLU1819824   | A1619604 | Alfalfa Supremi | 47      | 19.722          | \$390.00          | \$7,691.58   |
| TGHU9099951   | A1619679 | Alfalfa Supremi | 45      | 20.158          | \$390.00          | \$7,861.62   |
| TXGU5497109   | A1619652 | Alfalfa Supremi | 46      | 19.632          | \$390.00          | \$7,656.48   |
| Total Value:  |          | 406             | 178.907 |                 | \$69,773.73       |              |