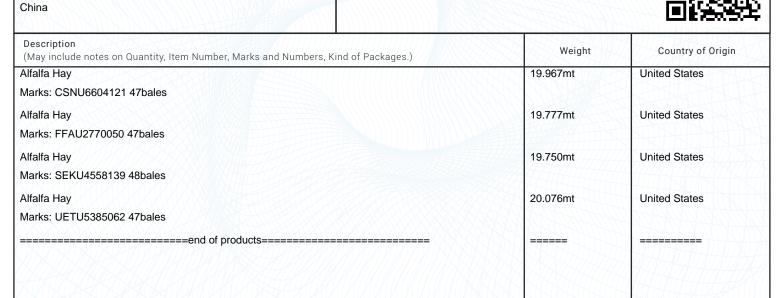

Buyer (Importer)

Inner Mongolia Shengdehetai Trading Co., LTD Station 3E-028, Beixing Lianchuang Center, Hohhot Comprehensive Bonded Zone, Huimin District, Hohhot, Inner Mongolia 010110 Remarks Total: 189bales Total: 79.570mt

| Container No. | Seal #   | Product         | Bales | Net Weight (MT) | Unit Price USD/MT | Amount (USD) |
|---------------|----------|-----------------|-------|-----------------|-------------------|--------------|
| CSNU6604121   | A1619206 | Alfalfa Supremi | 47    | 19.967          | \$395.00          | \$7,886.96   |
| FFAU2770050   | A1530713 | Alfalfa Supremi | 47    | 19.777          | \$395.00          | \$7,811.91   |
| SEKU4558139   | A1530534 | Alfalfa Supremi | 48    | 19.750          | \$395.00          | \$7,801.25   |
| UETU5385062   | A1530734 | Alfalfa Supremi | 47    | 20.076          | \$395.00          | \$7,930.02   |
| Total Value:  |          |                 | 189   | 79.570          |                   | \$31,430.14  |