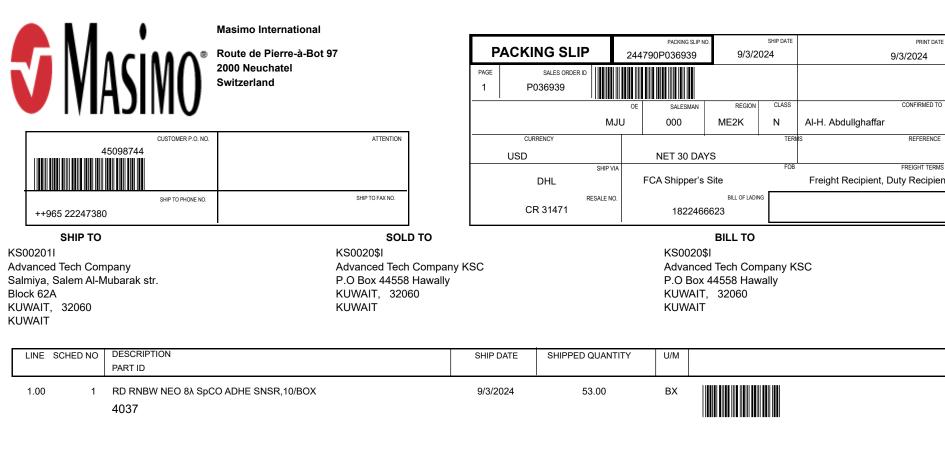

|          |            |                                  |                 |                | SHIP DATE  | PRI                          | INT DATE |
|----------|------------|----------------------------------|-----------------|----------------|------------|------------------------------|----------|
| <u> </u> | ertificate | e of Confo                       | rmance          | 9/3/20         | 024        | 9/3/2024                     | 4        |
| PAGE     | SALES OR   | IDER ID                          |                 |                |            |                              |          |
| 1        | P036939    | , <b>                       </b> |                 |                |            |                              |          |
|          |            | OE<br>MJU                        | salesman<br>000 | REGION<br>ME2K | class<br>N | CONFIR                       | RMED TO  |
|          | CURRENCY   |                                  |                 |                | TERMS      | REFI                         | ERENCE   |
| U        | ISD        |                                  | NET 30 DA       | YS             |            |                              |          |
|          |            | SHIP VIA                         |                 |                | FOB        | FREIGHT                      | TERMS    |
|          | DHL        |                                  | FCA S           | Shipper's Site |            | Freight Recipient, Duty Reci | ipien    |
|          |            | RESALE NO.                       |                 | BILL OF LADIN  | NG         |                              |          |
|          | CR 31471   |                                  | 18224           | 66623          |            |                              |          |

SHIP TO

SOLD TO

KS002011 Advanced Tech Company Salmiya, Salem Al-Mubarak str. Block 62A KUWAIT, 32060 KW

KS0020\$I Advanced Tech Company KSC P.O Box 44558 Hawally KUWAIT, 32060 KW KS0020\$I Advanced Tech Compan

BILL TO

Advanced Tech Company KSC P.O Box 44558 Hawally KUWAIT, 32060 KW

| LINE | DESCRIPTION                            |                  |       |        |           |                  |      | 1.1/6.4 | PRICE   | TAX C  | ODE |
|------|----------------------------------------|------------------|-------|--------|-----------|------------------|------|---------|---------|--------|-----|
|      | PART ID                                | MASIMO D         | WGREV | ECN    | SHIP DATE | SHIPPED QUANTITY | VOL. | U/M     | CODE    | DISC % | VAT |
| 1.00 | 0 RD RNBW NEO 8λ SpCO ADHE SNSR,10/BOX |                  |       |        | 9/3/2024  | 53.00            | 0    | ΒХ      |         |        |     |
|      | 4037-9                                 |                  | E     | 109065 |           |                  |      |         | CARTONS | S:     | 53  |
|      | LOT ID: 23NGB<br>REG. STORAGE          |                  |       |        |           |                  |      |         |         |        |     |
| 2.00 | RD RNBW NEO 8λ SpCO                    | ADHE SNSR,10/BOX |       |        | 9/3/2024  | 74.00            | 0    | BX      |         |        |     |
|      | 4037-9                                 |                  | E     | 109065 |           |                  |      |         | CARTONS | S:     | 74  |
|      |                                        |                  |       |        |           |                  |      |         |         |        |     |