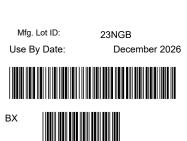

9/3/2024

MATHEW JIMENEZ AUTHORIZED MASIMO QUALITY REPRESENTATIVE

4

**REG. STORAGE** 

LOT ID: 23NGB

RD RNBW NEO 8λ SpCO ADHE SNSR,10/BOX 2.00 1 4037

**REG. STORAGE** 

LOT ID: 23NGB

1

| Mfg. Lot ID: |  |
|--------------|--|
| Use By Date: |  |

74.00

9/3/2024

23NGB December 2026

PRINT DATE

| A Macimo                                                                                                               | Masimo International<br>Route de Pierre-à-Bot 97<br>2000 Neuchatel                                | PACKING SLIP                                                                                          | PACKING SLIP NO.<br>244790P036939 | SHIP DATE<br>9/3/2024 | PRINT DATE<br>9/3/2024                            |  |  |  |
|------------------------------------------------------------------------------------------------------------------------|---------------------------------------------------------------------------------------------------|-------------------------------------------------------------------------------------------------------|-----------------------------------|-----------------------|---------------------------------------------------|--|--|--|
| <b>VIVIASINO</b>                                                                                                       | Switzerland                                                                                       | PAGE SALES ORDER ID<br>2 P036939<br>MJU                                                               | OE SALESMAN<br>J 000 M            | REGION CLASS          | CONFIRMED TO<br>AI-H. Abdullghaffar               |  |  |  |
| CUSTOMER P.O. NO.<br>45098744                                                                                          | ATTENTION                                                                                         |                                                                                                       | NET 30 DAYS                       | TERM                  | S REFERENCE                                       |  |  |  |
|                                                                                                                        |                                                                                                   | SHIP VIA<br>DHL                                                                                       | FCA Shipper's Site                |                       | FREIGHT TERMS<br>Freight Recipient, Duty Recipien |  |  |  |
| SHIP TO PHONE NO.<br>++965 22247380                                                                                    | SHIP TO FAX NO.                                                                                   | RESALE NO.<br>CR 31471                                                                                | 1822466623                        | BILL OF LADING        |                                                   |  |  |  |
| SHIP TO<br>KS00201I<br>Advanced Tech Company<br>Salmiya, Salem Al-Mubarak str.<br>Block 62A<br>KUWAIT, 32060<br>KUWAIT | SOLD TO<br>KS0020\$I<br>Advanced Tech Company<br>P.O Box 44558 Hawally<br>KUWAIT, 32060<br>KUWAIT | BILL TO<br>KS0020\$I<br>Advanced Tech Company KSC<br>P.O Box 44558 Hawally<br>KUWAIT, 32060<br>KUWAIT |                                   |                       |                                                   |  |  |  |
|                                                                                                                        |                                                                                                   |                                                                                                       |                                   |                       |                                                   |  |  |  |