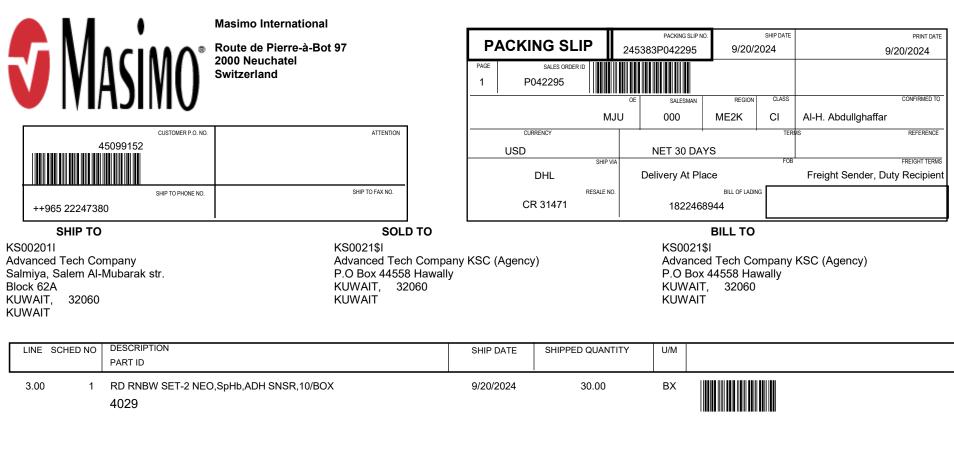

## COMMERCIAL INVOICE: P042295-20240920 09/20/2024

| VIAJINV 52 Discovery                                                                                               | r, Irvine, CA 92618 | Customer PO:                                                                                                                | 45099152                                                                            |                            |            |
|--------------------------------------------------------------------------------------------------------------------|---------------------|-----------------------------------------------------------------------------------------------------------------------------|-------------------------------------------------------------------------------------|----------------------------|------------|
| <b>SHIP TO:</b><br>Advanced Tech Company<br>Salmiya, Salem Al-Mubarak str.<br>Block 62A<br>KUWAIT, 32060<br>Kuwait | KS002011            | Sales Order ID:<br>Confirm To:<br>Reference:<br>Region:<br>Order Class:<br>Bill To Phone:<br>Bill To Fax:<br>Resale Number: | P042295<br>Al-H.<br>ME2K<br>CI<br>++965 22247380                                    | Sales Rep:<br>Order Entry: | 000<br>MJU |
| <b>BILL TO:</b><br>Advanced Tech Company KSC (Agency)<br>P.O Box 44558 Hawally<br>KUWAIT, 32060<br>Kuwait          | KS0021\$I           | Ship Via:<br>INCOTERM:<br>Freight Terms:<br>Terms:<br>Tracking #:                                                           | DHL WORLWID<br>Delivery At Place<br>Freight Sender, Du<br>NET 30 DAYS<br>1822468944 |                            |            |

Date:

| Line PART ID<br>No. | DESCRIPTION                           | Customer Part ID                                  | U/M | SHIP DATE  | ORDER<br>QUANTITY | SHIPPED<br>QUANTITY | UNIT<br>PRICE | INVOICE   |
|---------------------|---------------------------------------|---------------------------------------------------|-----|------------|-------------------|---------------------|---------------|-----------|
| 3.00 4029           | · · · · · · · · · · · · · · · · · · · | NITOR - 9018.19.9560 - MX<br>SpHb,ADH SNSR,10/BOX | BX  | 09/20/2024 | 875               | 30                  | 653.60        | 19,608.00 |

52 Discovery Irvine, CA 92618 (949) 297-7000

| CUSTOMER P.O. NO. | ATTENTION       |
|-------------------|-----------------|
| 45099152          |                 |
|                   |                 |
| SHIP TO PHONE NO. | SHIP TO FAX NO. |
| ++965 222 47 307  |                 |

SHIP TO

SOLD TO

KS002011 Advanced Tech Company Salmiya, Salem Al-Mubarak str. Block 62A KUWAIT, 32060 KW

KS0021\$I Advanced Tech Company KSC (Agency) P.O Box 44558 Hawally KUWAIT, 32060 KW

KS0021\$I Advanced Tech Company KSC (Agency) P.O Box 44558 Hawally KUWAIT, 32060 KW