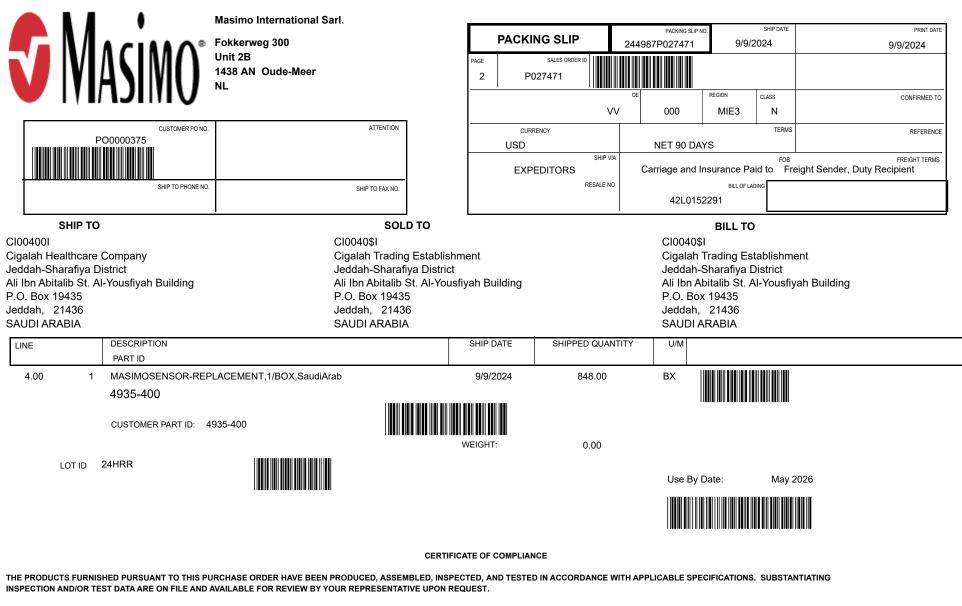

9/9/2024

086908

848.00

0

ΒX

А

MASIMOSENSOR-REPLACEMENT, 1/BOX, SaudiArab

4935-400

LOT ID: 24HRQ

CUSTOMER PART ID:

4935-400

LOT ID: 24HRR

3

CHAMBER porate Sea 

05/31/1979

lifors 349 \*

### CERTIFICATE OF COMPLIANCE

THE PRODUCTS FURNISHED PURSUANT TO THIS PURCHASE ORDER HAVE BEEN PRODUCED, ASSEMBLED, INSPECTED, AND TESTED IN ACCORDANCE WITH APPLICABLE SPECIFICATIONS. SUBSTANTIATING INSPECTION AND/OR TEST DATA ARE ON FILE AND AVAILABLE FOR REVIEW BY YOUR REPRESENTATIVE UPON REQUEST.