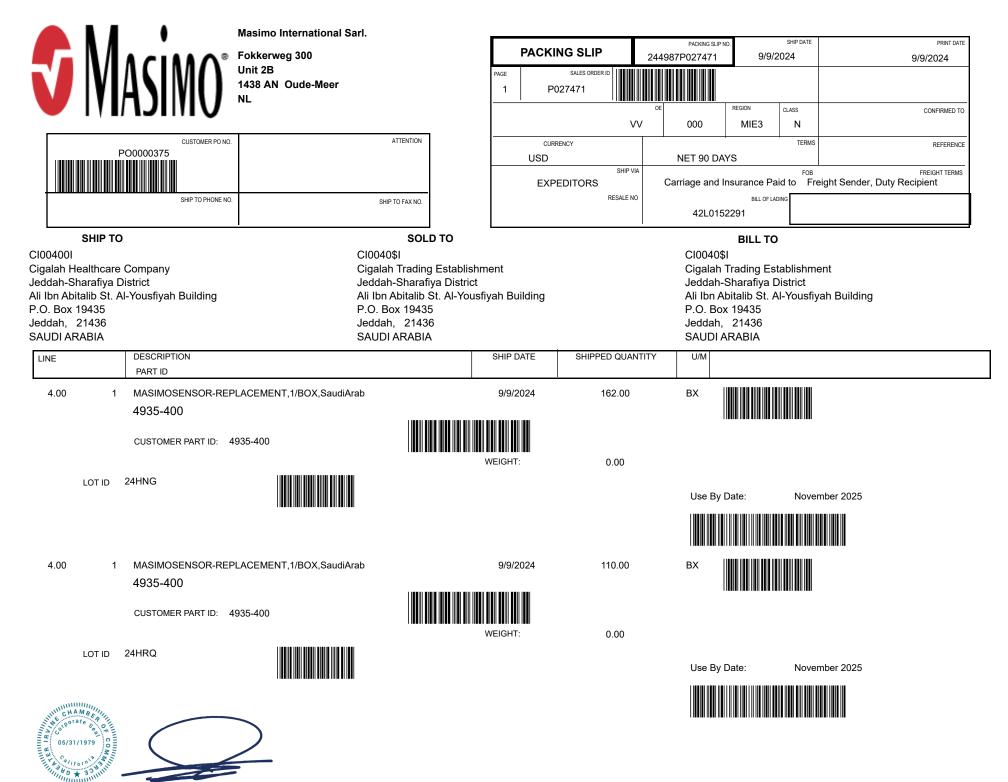

09/09/2024

Mathew Jimenez AUTHORIZED MASIMO QUALITY REPRESENTATIVE

GI-C00-52708-6705904544f69/0ctober

1

08,

|                                                                                                                                     |                                                                                                            |      |                     |            |                   |                                                                            | SHIP DATE     | PRINT DATE                                      |  |
|-------------------------------------------------------------------------------------------------------------------------------------|------------------------------------------------------------------------------------------------------------|------|---------------------|------------|-------------------|----------------------------------------------------------------------------|---------------|-------------------------------------------------|--|
|                                                                                                                                     |                                                                                                            |      | Certificate         | e of Confo | ormance           | 9/9/2                                                                      | 024           | 9/9/2024                                        |  |
| <b>VI</b> ASIMO®                                                                                                                    | 52 Discovery<br>Irvine, CA 92618<br>(949) 297-7000                                                         |      | SALES OF<br>P027478 |            |                   |                                                                            | 1             |                                                 |  |
|                                                                                                                                     |                                                                                                            |      |                     | OE<br>VV   | salesman<br>000   | REGION<br>MIE3                                                             | class<br>N    | CONFIRMED TO                                    |  |
| CUSTOMER P.O. NO.                                                                                                                   | ATTENTION                                                                                                  |      | CURRENCY            |            |                   |                                                                            | TERMS         | REFERENCE                                       |  |
| PO0000376                                                                                                                           |                                                                                                            | I    | JSD                 |            | NET 90 DA         | YS                                                                         |               |                                                 |  |
|                                                                                                                                     |                                                                                                            |      | EXPEDIT             | SHIP VIA   | Carriage ar       | nd Insurance Pa                                                            | FOB<br>aid to | FREIGHT TERMS<br>Freight Sender, Duty Recipient |  |
| SHIP TO PHONE NO.                                                                                                                   | SHIP TO FAX NO.                                                                                            |      |                     | RESALE NO. | 42L01             | BILL OF LADI                                                               | NG            |                                                 |  |
| SHIP TO                                                                                                                             | SOLD TO                                                                                                    |      |                     |            |                   | BILL                                                                       | го            |                                                 |  |
| Cl00400l<br>Cigalah Healthcare Company<br>Jeddah-Sharafiya District<br>Ali Ibn Abitalib St. Al-Yousfiyah Building<br>P.O. Box 19435 | Cl0040\$I<br>Cigalah Trading Estab<br>Jeddah-Sharafiya Dist<br>Ali Ibn Abitalib St. Al-Y<br>P.O. Box 19435 | rict |                     |            | Cig<br>Jec<br>Ali | 040\$I<br>alah Trading<br>Idah-Sharafiy<br>Ibn Abitalib Si<br>). Box 19435 | a District    |                                                 |  |
| Jeddah, 21436<br>SA                                                                                                                 | Jeddah, 21436<br>SA                                                                                        |      |                     |            |                   | Idah, 21436                                                                |               |                                                 |  |

SHIP DATE

9/9/2024

SHIPPED QUANTITY

112.00

SA

LINE

4.00

DESCRIPTION

CUSTOMER PART ID:

LOT ID: 24HNG

PART ID

4935-400

2024

PRICE CODE

CARTONS:

U/M

ВX

VOL.

0

TAX CODE

VAT

112

DISC %

MASIMOSENSOR-REPLACEMENT, 1/BOX, SaudiArab

4935-400

MASIMO DWG REV

А

ECN

086908

|                                                                                                                                                            | 52 Discovery<br>Irvine, CA 92618<br>(449) 297,7000 |                                                                | PAGE<br>2         | SALES OR<br>P027478 | DER ID          | formance                 | 9/9/2                                                                                    | SHIP DATE                | print date<br>9/9/2024                          |
|------------------------------------------------------------------------------------------------------------------------------------------------------------|----------------------------------------------------|----------------------------------------------------------------|-------------------|---------------------|-----------------|--------------------------|------------------------------------------------------------------------------------------|--------------------------|-------------------------------------------------|
|                                                                                                                                                            | (949) 297-7000                                     |                                                                |                   |                     | VV <sup>0</sup> |                          | REGION<br>MIE3                                                                           | CLASS<br>N               | CONFIRMED TO                                    |
| CUSTOMER P.O. NO.<br>PO0000376                                                                                                                             |                                                    | ATTENTION                                                      | L                 | CURRENCY            |                 | NET 90 DA                | YS                                                                                       | TERMS                    | REFERENCE                                       |
|                                                                                                                                                            |                                                    |                                                                |                   | EXPEDIT             | SHIP \<br>DRS   |                          | d Insurance Pa                                                                           | FOB<br>aid to            | FREIGHT TERMS<br>Freight Sender, Duty Recipient |
| SHIP TO PHONE NO.                                                                                                                                          |                                                    | SHIP TO FAX NO.                                                |                   |                     | RESALE NO.      | 42L01                    | BILL OF LAD                                                                              | ING                      |                                                 |
| SHIP TO                                                                                                                                                    |                                                    | SOLD                                                           | то                |                     |                 |                          | BILL                                                                                     | то                       |                                                 |
| Cl00400l<br>Cigalah Healthcare Company<br>Jeddah-Sharafiya District<br>Ali Ibn Abitalib St. Al-Yousfiyah Building<br>P.O. Box 19435<br>Jeddah, 21436<br>SA | Cig<br>Jec<br>Ali<br>P.C                           | ddah-Sharafiy<br>Ibn Abitalib S<br>D. Box 19435<br>ddah, 21436 | t. Al-Yousfiyah l | Building            |                 | Cig<br>Jec<br>Ali<br>P.C | 040\$I<br>alah Trading<br>Idah-Sharafiy<br>Ibn Abitalib S<br>). Box 19435<br>Idah, 21436 | a District<br>t. Al-Yous |                                                 |
| LINE DESCRIPTION<br>PART ID                                                                                                                                | MASIMO DWG REV                                     | ECN                                                            | SHIP DATE         | SHIPPED QU          | IANTITY         | VOL. U/M                 |                                                                                          |                          | PRICE TAX CC<br>CODE DISC %                     |

9/9/2024

086908

848.00

0

ΒX

А

MASIMOSENSOR-REPLACEMENT, 1/BOX, SaudiArab

4935-400

LOT ID: 24HRQ

CUSTOMER PART ID:

4935-400

LOT ID: 24HRR

3

CHAMBER porate Sea 

05/31/1979

lifors 349 \*

VAT

162

110

848

CARTONS:

|                                                                                                                                                            | 52 Discovery<br>Irvine, CA 92618<br>(949) 297-7000 |                             | PAGE<br>2 | SALES OR<br>P027471 | DER ID          | formance                 | 9/9/2                                                                                    | SHIP DATE                | PRINT DATE<br>9/9/2024      |
|------------------------------------------------------------------------------------------------------------------------------------------------------------|----------------------------------------------------|-----------------------------|-----------|---------------------|-----------------|--------------------------|------------------------------------------------------------------------------------------|--------------------------|-----------------------------|
|                                                                                                                                                            | (343) 231 -1000                                    |                             |           |                     | vv <sup>o</sup> |                          | REGION<br>MIE3                                                                           | class<br>N               | CONFIRMED TO                |
| CUSTOMER P.O. NO.<br>PO0000375                                                                                                                             |                                                    | ATTENTION                   | U         | CURRENCY            |                 | NET 90 DA                | YS                                                                                       | TERMS                    | REFERENCI                   |
|                                                                                                                                                            |                                                    |                             |           | EXPEDIT             | SHIP V          |                          | d Insurance Pa                                                                           | FOB<br>aid to            | FREIGHT TERM                |
| SHIP TO PHONE NO.                                                                                                                                          |                                                    | SHIP TO FAX NO.             |           |                     | RESALE NO.      | 42L01                    | BILL OF LAD                                                                              | ING                      |                             |
| SHIP TO                                                                                                                                                    |                                                    | SOLD -                      | то        |                     |                 |                          | BILL                                                                                     | то                       |                             |
| Cl00400I<br>Cigalah Healthcare Company<br>Ieddah-Sharafiya District<br>Ali Ibn Abitalib St. Al-Yousfiyah Building<br>P.O. Box 19435<br>Ieddah, 21436<br>SA | Cig<br>Jed<br>Ali<br>P.C                           | D. Box 19435<br>Idah, 21436 |           | Building            |                 | Cig<br>Jed<br>Ali<br>P.C | 040\$I<br>alah Trading<br>Idah-Sharafiy<br>Ibn Abitalib S<br>). Box 19435<br>Idah, 21436 | a District<br>t. Al-Yous |                             |
| LINE DESCRIPTION<br>PART ID                                                                                                                                | MASIMO DWG REV                                     | ECN                         | SHIP DATE | SHIPPED QU          | IANTITY         | VOL. U/M                 |                                                                                          |                          | PRICE TAX CO<br>CODE DISC % |