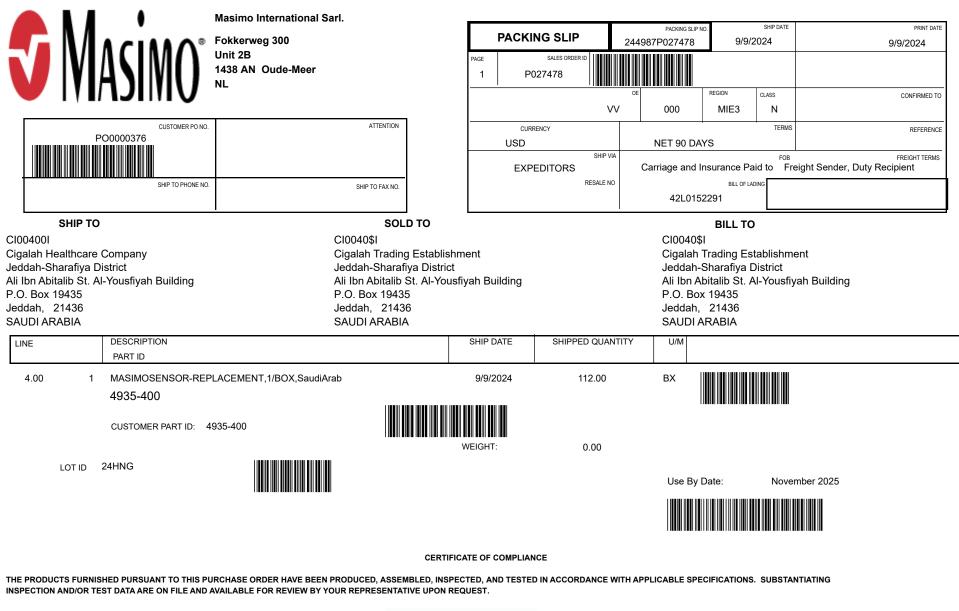

|                                                                                                                                                      |                                                                       | СОМ                                              |                                                  | VOICE: P          | 027478              | -2024090        | 9             |
|------------------------------------------------------------------------------------------------------------------------------------------------------|-----------------------------------------------------------------------|--------------------------------------------------|--------------------------------------------------|-------------------|---------------------|-----------------|---------------|
|                                                                                                                                                      | Masimo International Sarl<br>C/O Masimo Corporation                   | Date:                                            | 09/09/2024                                       |                   |                     |                 |               |
|                                                                                                                                                      | 52 Discovery, Irvine, CA 92618                                        | Customer PO:                                     | PO0000376                                        |                   |                     |                 |               |
|                                                                                                                                                      |                                                                       | Sales Order ID:<br>Confirm To:<br>Reference:     | P027478                                          | Sales             | Rep:                | 000             |               |
| <u>SHIP TO:</u><br>CI00400I                                                                                                                          |                                                                       | Region:<br>Order Class:                          | MIE3<br>N                                        | Orde              | r Entry:            | VV              |               |
| Cigalah Healthcare Company<br>Jeddah-Sharafiya District<br>Ali Ibn Abitalib St. Al-Yousfiyah Buildin<br>P.O. Box 19435<br>Jeddah, 21436              | ng                                                                    | Bill To Phone:<br>Bill To Fax:<br>Resale Number: |                                                  |                   |                     |                 |               |
| Saudi Arabia                                                                                                                                         |                                                                       | Ship Via:<br>INCOTERM:<br>Freight Terms:         | EXPEDITORS<br>Carriage and In<br>Freight Sender, | surance Paic      |                     |                 |               |
| Cigalah Trading Establishment<br>Jeddah-Sharafiya District<br>Ali Ibn Abitalib St. Al-Yousfiyah B<br>P.O. Box 19435<br>Jeddah, 21436<br>Saudi Arabia | CI0040\$I<br>uilding                                                  | <b>Terms:</b><br>Tracking #:                     | NET 90 DAYS<br>42L0152291                        |                   |                     |                 |               |
| Line PART ID DESCRIPTION<br>No.                                                                                                                      | Customer Part ID                                                      | D U/N                                            |                                                  | ORDER<br>QUANTITY | SHIPPED<br>QUANTITY | UNIT<br>V PRICE | Invoice       |
| MASIMOS                                                                                                                                              | SENSOR - MX<br>ENSOR-REPLACEMENT,1/BOX,SaudiAra<br>4935-400           | b                                                | BX 09/09/2024                                    | 112               | 112                 | 19.03           | 2,131.36      |
| This product is compliant with EU Direc                                                                                                              | ctive 2011/65/EU (RoHS2)                                              |                                                  |                                                  |                   |                     |                 |               |
| COMMERCIAL INVOICE F                                                                                                                                 | OR CUSTOMS PURPOSES ONI                                               | .Y.                                              |                                                  |                   |                     |                 | INVOICE TOTAL |
| Destination Control Statement<br>''These commodities, technology or sof<br>Regulations. Diversion contrary to U                                      | ftware were exported from the United Stat<br>.S. law is prohibited.'' | es in accordance with                            | the Export Adminis                               | stration          |                     | USD             | 2,131.36      |
|                                                                                                                                                      |                                                                       |                                                  |                                                  |                   |                     |                 | ]             |