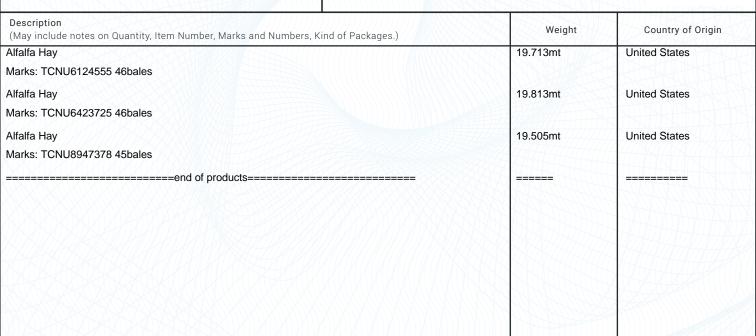

| <b>Description</b> (May include notes on Quantity, Item Number, Marks and Numbers, Kind of Packages.) | Weight   | Country of Origin |
|-------------------------------------------------------------------------------------------------------|----------|-------------------|
| Alfalfa Hay                                                                                           | 19.405mt | United States     |
| Marks: FDCU0356408 47bales                                                                            |          |                   |
| Alfalfa Hay                                                                                           | 19.958mt | United States     |
| Marks: GAOU6589115 47bales                                                                            |          |                   |
| Alfalfa Hay                                                                                           | 20.239mt | United States     |
| Marks: NYKU4748216 46bales                                                                            |          |                   |
| Alfalfa Hay                                                                                           | 19.695mt | United States     |
| Marks: ONEU0538944 45bales                                                                            |          |                   |
| Alfalfa Hay                                                                                           | 20.04mt  | United States     |
| Marks: ONEU5912677 45bales                                                                            |          |                   |
| Alfalfa Hay                                                                                           | 20.258mt | United States     |
| Marks: TCLU8499487 46bales                                                                            |          | AXXXXX            |
| Alfalfa Hay                                                                                           | 19.913mt | United States     |
| Marks: TCNU4927964 46bales                                                                            |          |                   |