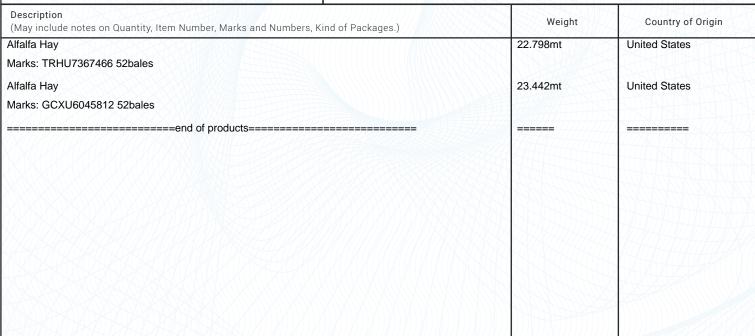

Buyer (Importer)

INNER MONGOLIA BEST HOLSTEINS CO., LTD HUTONGTU VILLAGE, SHENGLETOWN HELINGEER COUNTY **INNER MONGOLIA, 011500** China

Remarks Total: 1551bales Total: 674.996mt

| Description<br>May include notes on Quantity, Item Number, Marks and Numbers, Kind of Packages.) | Weight   | Country of Origin |
|--------------------------------------------------------------------------------------------------|----------|-------------------|
| lfalfa Hay                                                                                       | 22.435mt | United States     |
| Marks: GAOU6311504 52bales                                                                       |          |                   |
| Ifalfa Hay                                                                                       | 22.734mt | United States     |
| Marks: TGBU6908428 52bales                                                                       |          |                   |
| Ifalfa Hay                                                                                       | 22.453mt | United States     |
| Marks: EGHU9709828 52bales                                                                       |          |                   |
| lfalfa Hay                                                                                       | 22.716mt | United States     |
| Marks: TCNU1403813 51bales                                                                       |          |                   |
| lfalfa Hay                                                                                       | 21.99mt  | United States     |
| flarks: FFAU1259133 52bales                                                                      |          |                   |
| Ifalfa Hay                                                                                       | 22.689mt | United States     |
| Marks: TCNU1677250 52bales                                                                       |          |                   |
| lfalfa Hay                                                                                       | 22.607mt | United States     |
| farks: EISU8325609 52bales                                                                       |          |                   |