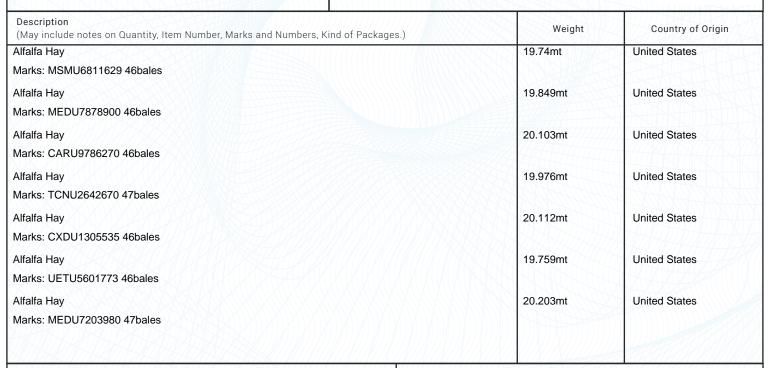

| <b>Description</b><br>(May include notes on Quantity, Item Number, Marks and Numbers, Kind of Packages.) | Weight            | Country of Origin |
|----------------------------------------------------------------------------------------------------------|-------------------|-------------------|
| Nfalfa Hay                                                                                               | 19.994mt          | United States     |
| Marks: MSMU6753538 47bales                                                                               |                   |                   |
| Alfalfa Hay                                                                                              | 20.112mt          | United States     |
| Marks: TGBU7810740 46bales                                                                               |                   |                   |
| Alfalfa Hay                                                                                              | 19.759mt          | United States     |
| Marks: MSMU8405608 48bales                                                                               |                   |                   |
| end of products                                                                                          | =====             |                   |
|                                                                                                          |                   |                   |
|                                                                                                          |                   |                   |
|                                                                                                          |                   |                   |
|                                                                                                          |                   |                   |
|                                                                                                          |                   | ZXXXXX            |
|                                                                                                          | NAN KARAMATAN TAN |                   |
|                                                                                                          |                   |                   |
|                                                                                                          |                   |                   |