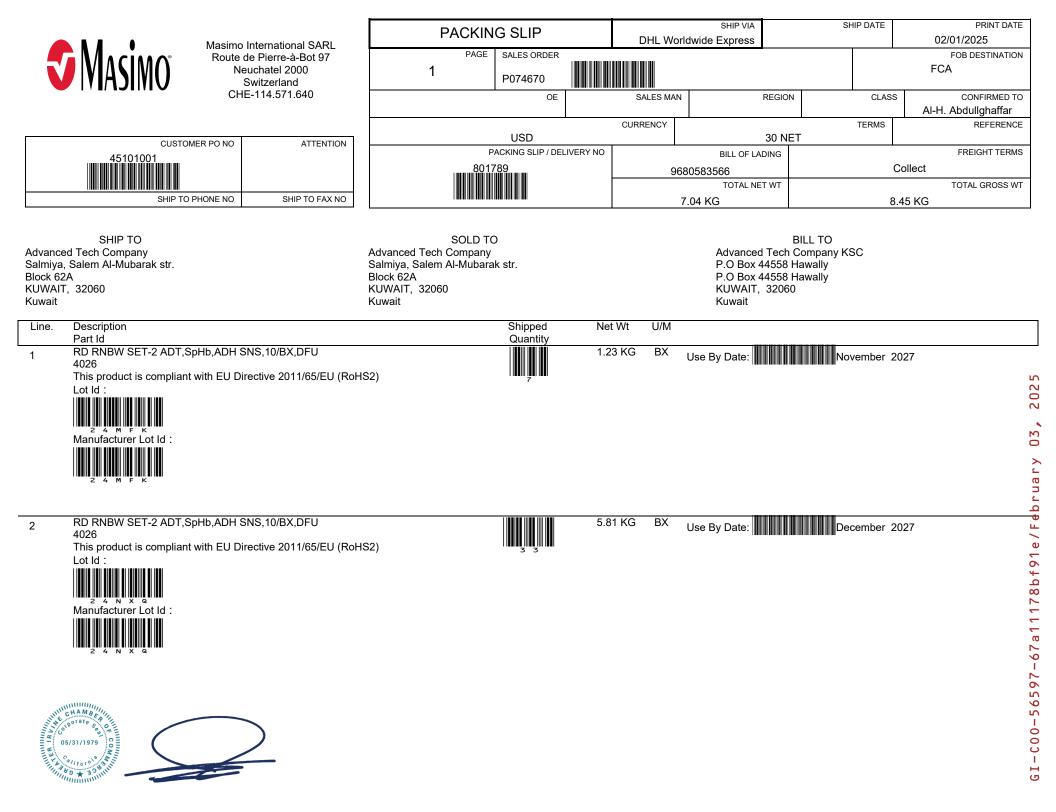

| J           | Masi                   | MΛ°             | Masimo Inter<br>Route de Pie<br>Neuchatel, 2   | erre-à-Bot 97       | ,       |         |                |         |                  | COMMERC             |           | /OICE:              | 801789           |           |
|-------------|------------------------|-----------------|------------------------------------------------|---------------------|---------|---------|----------------|---------|------------------|---------------------|-----------|---------------------|------------------|-----------|
| SHIF        | ν τ∩·                  |                 |                                                |                     |         |         | Date           | e:      |                  | 02/01/2025          |           |                     | Pag              | ge 1 of 1 |
|             | <u>ro.</u><br>ced Tecł | h Compa         | anv                                            |                     |         |         | Cus            | tomer F | PO:              | 45101001            |           |                     |                  |           |
|             |                        |                 | barak str., Blo                                | ck 62A, KUV         | VAIT,   |         | Sales          | Order   | ' <b>ID</b> : 5' | 195970              |           |                     |                  |           |
| 32060       | , Kuwait               |                 |                                                |                     |         |         | Confi          | rm To:  |                  |                     |           |                     |                  |           |
|             |                        |                 |                                                |                     |         |         | Refer          | ence:   |                  |                     |           |                     |                  |           |
| BILL        | τO·                    |                 |                                                |                     |         |         | Expa           | ndable  | Orde             | <b>r</b> : P074670  |           |                     |                  |           |
|             | ced Tech               | h Compa         | any KSC                                        |                     |         |         | Bill To        | Phone   | e:               |                     |           |                     |                  |           |
| P.O Bo      |                        | B Hawall        | y, P.O Box 44                                  | 1558 Hawally        | , KUW   | АIT,    | Resale Number: |         | ber:             | CR 31471            |           |                     |                  |           |
|             | ,                      |                 |                                                |                     |         |         | Ship           | Via:    |                  | DHL Worldwide E     | xpress    |                     |                  |           |
| Tax R       | egistrati              | ion No:C        | CR 31471                                       |                     |         |         | INCO           | TERM:   | :                | FCA                 |           |                     |                  |           |
|             |                        |                 |                                                |                     |         |         | Term           | S:      |                  | 30 NET              |           |                     |                  |           |
|             |                        |                 |                                                |                     |         |         | Track          | ing #:  |                  | 9680583566          |           |                     |                  |           |
| Line<br>No. | Part ID                | ) Desc          | cription                                       | Customer<br>Part ID | U/M     | Ship    | Date           | Order   | Qty              | Ship<br>Qty         | L         | Jnit Price<br>(USD) | Invoice<br>(USD) |           |
| 26          | 4026                   | RD RN<br>ADT,Sp | 9.9560 - MX<br>BW SET-2<br>oHb,ADH<br>0/BX,DFU |                     | BX      | 12/0    | 5/2024         |         | 40               | 40                  |           | 712.5               | 28500            |           |
|             |                        |                 | nt with EU Di                                  |                     |         |         |                |         |                  |                     |           |                     |                  |           |
| CON         | IMERC                  | CIAL IN         | VOICE F                                        | OR CUS              | TOMS    | S PUI   | RPO            | SES (   | JNL              | Y.                  |           |                     |                  | E TOTAL   |
| Dectin      | ation Co               | ntral Sta       | tomont                                         |                     |         |         |                |         |                  |                     |           |                     | USD:             | 28,500.00 |
| Desun       |                        | nii oi Sla      | llement                                        |                     |         |         |                |         |                  |                     |           |                     |                  |           |
|             |                        |                 | echnology or :<br>.S. law is pro               |                     | e expor | ted fro | om the         | United  | States           | s in accordance wit | h the Exp | oort Admini         | stration Reg     | ulations. |
|             |                        |                 |                                                |                     |         |         |                |         |                  |                     |           |                     |                  |           |

02/01/2025

MATHEW JIMENEZ AUTHORIZED MASIMO QUALITY REPRESENTATIVE

S

|                 |               | nternational SARL                                | PACKIN    | G SLIP              |              | SHIP VIA<br>DHL Worldwide Express |                | SHIP DATE      | PRINT DATE<br>02/01/2025              |  |  |
|-----------------|---------------|--------------------------------------------------|-----------|---------------------|--------------|-----------------------------------|----------------|----------------|---------------------------------------|--|--|
| <b>V</b> ASİMO' | Route d<br>Ne | e Pierre-à-Bot 97<br>uchatel 2000<br>Switzerland | PAGE<br>2 | SALES ORDER P074670 |              |                                   |                |                | FOB DESTINATION<br>FCA                |  |  |
|                 | CHE           | -114.571.640                                     | OE        |                     |              | SALES MAN                         | REGION         | CLAS           | S CONFIRMED TO<br>AI-H. Abdullghaffar |  |  |
|                 |               |                                                  |           |                     |              | CURRENCY                          |                | TERMS          | REFERENCE                             |  |  |
| CUSTO           | MER PO NO     | ATTENTION                                        |           | USD                 |              |                                   | 30 NE          | Т              |                                       |  |  |
| 45101001        |               |                                                  | P         | ACKING SLIP / DEL   | IVERY NO     |                                   | BILL OF LADING |                | FREIGHT TERMS                         |  |  |
|                 |               | 801789                                           |           |                     | 96           | 80583566                          |                | Collect        |                                       |  |  |
|                 |               |                                                  |           |                     | TOTAL NET WT |                                   |                | TOTAL GROSS WT |                                       |  |  |
| SHIP TO         | PHONE NO      | SHIP TO FAX NO                                   |           |                     |              |                                   | 7.04 KG        | 8              | 8.45 KG                               |  |  |

SHIP TO Advanced Tech Company Salmiya, Salem Al-Mubarak str. Block 62A KUWAIT, 32060 Kuwait SOLD TO Advanced Tech Company Salmiya, Salem Al-Mubarak str. Block 62A KUWAIT, 32060 Kuwait BILL TO Advanced Tech Company KSC P.O Box 44558 Hawally P.O Box 44558 Hawally KUWAIT, 32060 Kuwait