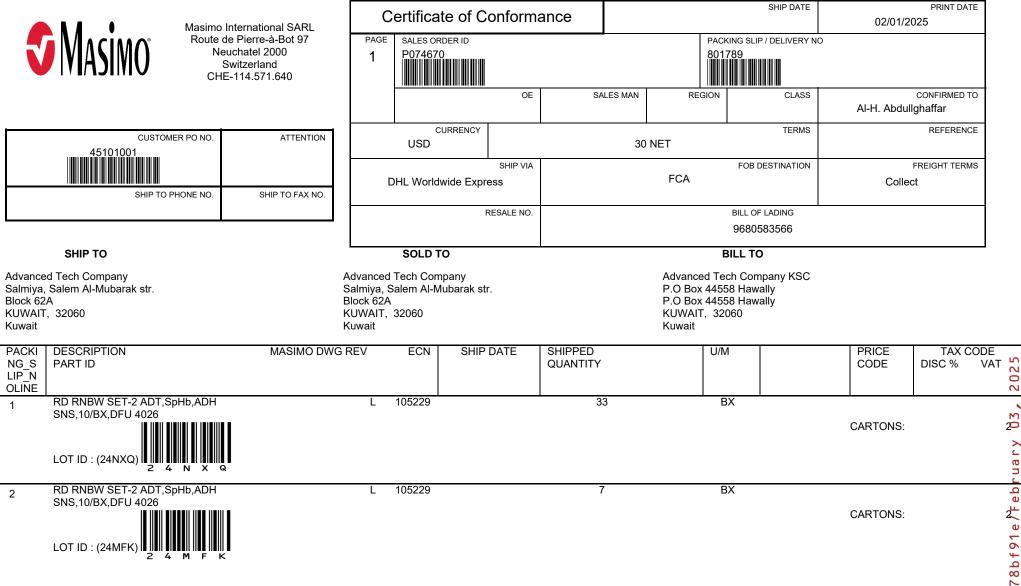

## CERTIFICATE OF COMPLIANCE

THE PRODUCTS FURNISHED PURSUANT TO THIS PURCHASE ORDER HAVE BEEN PRODUCED, ASSEMBLED, INSPECTED, AND TESTED IN ACCORDANCE WITH APPLICABLE SPECIFICATIONS. SUBSTANTIATING INSPECTION AND/OR TEST DATA ARE ON FILE AND AVAILABLE FOR REVIEW BY YOUR REPRESENTATIVE UPON REQUEST.

02/01/2025

Mathew Jimenez AUTHORIZED MASIMO QUALITY REPRESENTATIVE

GI-COO-56597-67a11178bf91e/Feb<mark>r</mark>uary <sup>1</sup>03,

|                                                                                                                                                                                           | Masimo                            | International SARL                | Certificate of Conformance                                                                      |                           |    |            |                                                                                                        |                          | SHIP DATE               | PRINT DATE<br>02/01/2025            |  |
|-------------------------------------------------------------------------------------------------------------------------------------------------------------------------------------------|-----------------------------------|-----------------------------------|-------------------------------------------------------------------------------------------------|---------------------------|----|------------|--------------------------------------------------------------------------------------------------------|--------------------------|-------------------------|-------------------------------------|--|
| Image: Second system       Route de Pierre-à-Bot 97         Image: Second system       Neuchatel 2000         Switzerland       Switzerland         CHE-114.571.640       CHE-114.571.640 |                                   | euchatel 2000<br>Switzerland      | PAGE<br>2                                                                                       | SALES ORDER ID<br>P074670 |    |            |                                                                                                        |                          | KING SLIP / DELIVERY NO |                                     |  |
|                                                                                                                                                                                           |                                   |                                   |                                                                                                 |                           | OE | SA         | LES MAN                                                                                                | REGION                   | CLASS                   | CONFIRMED TO<br>AI-H. Abdullghaffar |  |
| сизтом<br>45101001                                                                                                                                                                        | ER PO NO.                         | ATTENTION                         |                                                                                                 | CURRENCY<br>USD           | ·  |            | 30                                                                                                     | NET                      | TERMS                   | REFERENCE                           |  |
|                                                                                                                                                                                           |                                   | SHIP VIA<br>DHL Worldwide Express |                                                                                                 |                           |    |            | FCA                                                                                                    | FREIGHT TERMS<br>Collect |                         |                                     |  |
| SHIP TO F                                                                                                                                                                                 | SHIP TO PHONE NO. SHIP TO FAX NO. |                                   | RESALE NO.                                                                                      |                           |    |            | BILL OF LADING                                                                                         |                          |                         |                                     |  |
|                                                                                                                                                                                           |                                   |                                   |                                                                                                 |                           |    | 9680583566 |                                                                                                        |                          |                         |                                     |  |
| SHIP TO                                                                                                                                                                                   |                                   |                                   |                                                                                                 | SOLD TO                   |    |            |                                                                                                        | I                        | BILL TO                 |                                     |  |
| Salmiya, Salem Al-Mubarak str.SBlock 62AEKUWAIT, 32060E                                                                                                                                   |                                   |                                   | Advanced Tech Company<br>Salmiya, Salem Al-Mubarak str.<br>Block 62A<br>KUWAIT, 32060<br>Kuwait |                           |    |            | Advanced Tech Company KSC<br>P.O Box 44558 Hawally<br>P.O Box 44558 Hawally<br>KUWAIT, 32060<br>Kuwait |                          |                         |                                     |  |