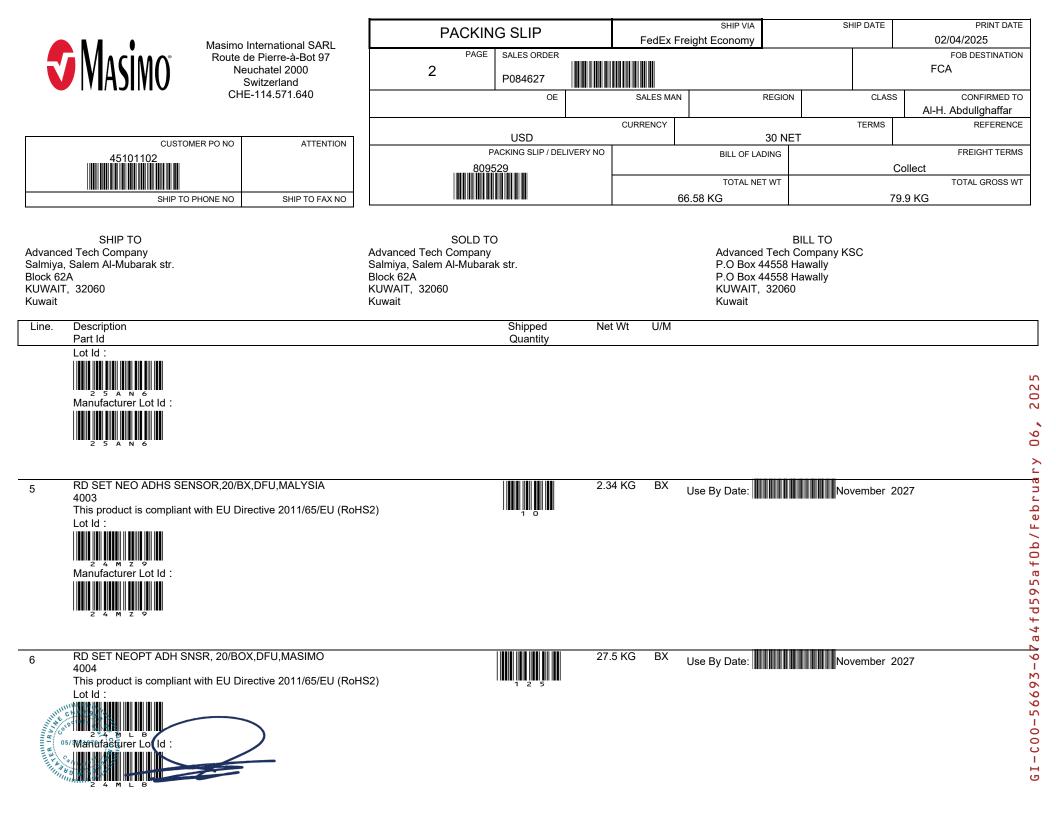

REVIEW BY YOUR REF | PECIFICATIONS. SU          | R HAVE BEEN PROD<br>JBSTANTIATING INSF |             |  |  |

02/04/2025

Mathew Jimenez AUTHORIZED MASIMO QUALITY REPRESENTATIVE







Masimo Corporation certifies that the product listed on the Certificate of Conformance was tested, verified to be functional and inspected following ANSI/ASQC

Z1.4:2008. In addition, product manufacturing occurred in an EN ISO 13485:2016 compliant manufacturing facility.

Required test(s) were performed in accord with documentation released in Masimo's quality system and the results of testing performed along with traceability

information is on file at Masimo Corporation and available for review by request at any reasonable time.

02/04/2025

MATHEW JIMENEZ AUTHORIZED MASIMO QUALITY REPRESENTATIVE









AUTHORIZED MASIMO QUALITY REPRESENTATIVE



Ο ک د afOb/Februa Ś - C 0 0 - 5 6 6 9 3 - 6 7 a 4 f d 5 9 Б