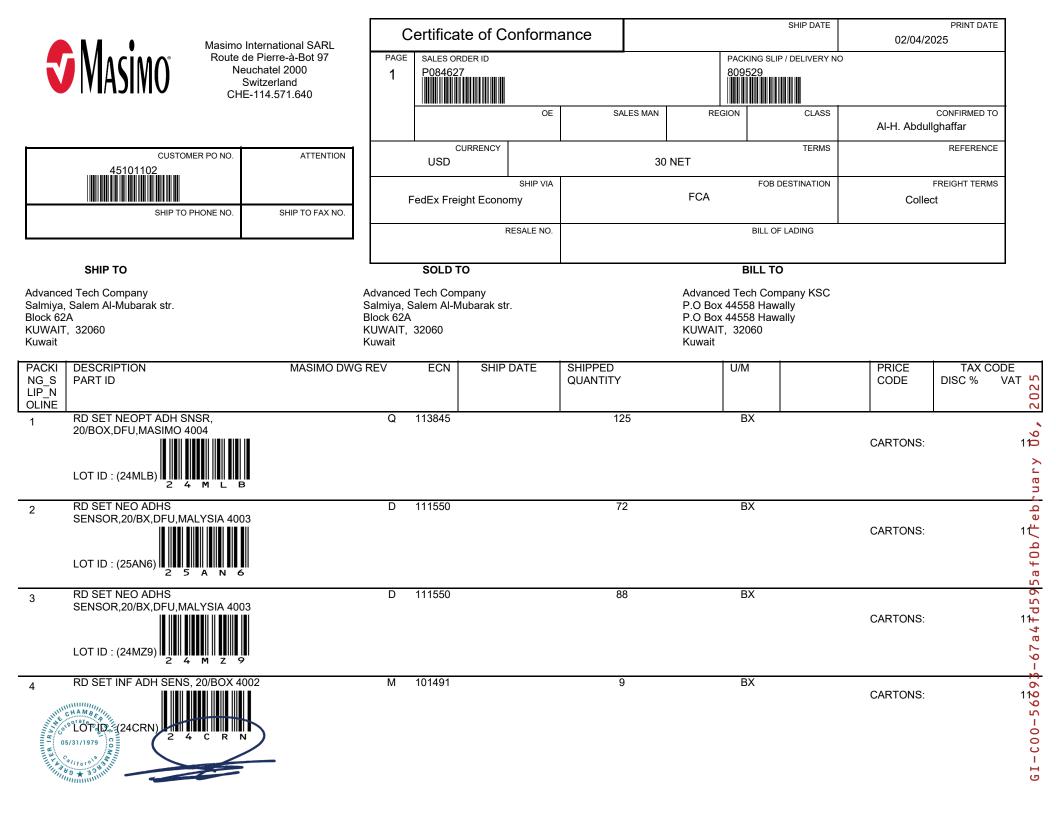

02/04/2025

Mathew Jimenez AUTHORIZED MASIMO QUALITY REPRESENTATIVE

Masimo Corporation certifies that the product listed on the Certificate of Conformance was tested, verified to be functional and inspected following ANSI/ASQC

Z1.4:2008. In addition, product manufacturing occurred in an EN ISO 13485:2016 compliant manufacturing facility.

Required test(s) were performed in accord with documentation released in Masimo's quality system and the results of testing performed along with traceability

information is on file at Masimo Corporation and available for review by request at any reasonable time.

02/04/2025

MATHEW JIMENEZ AUTHORIZED MASIMO QUALITY REPRESENTATIVE

AUTHORIZED MASIMO QUALITY REPRESENTATIVE