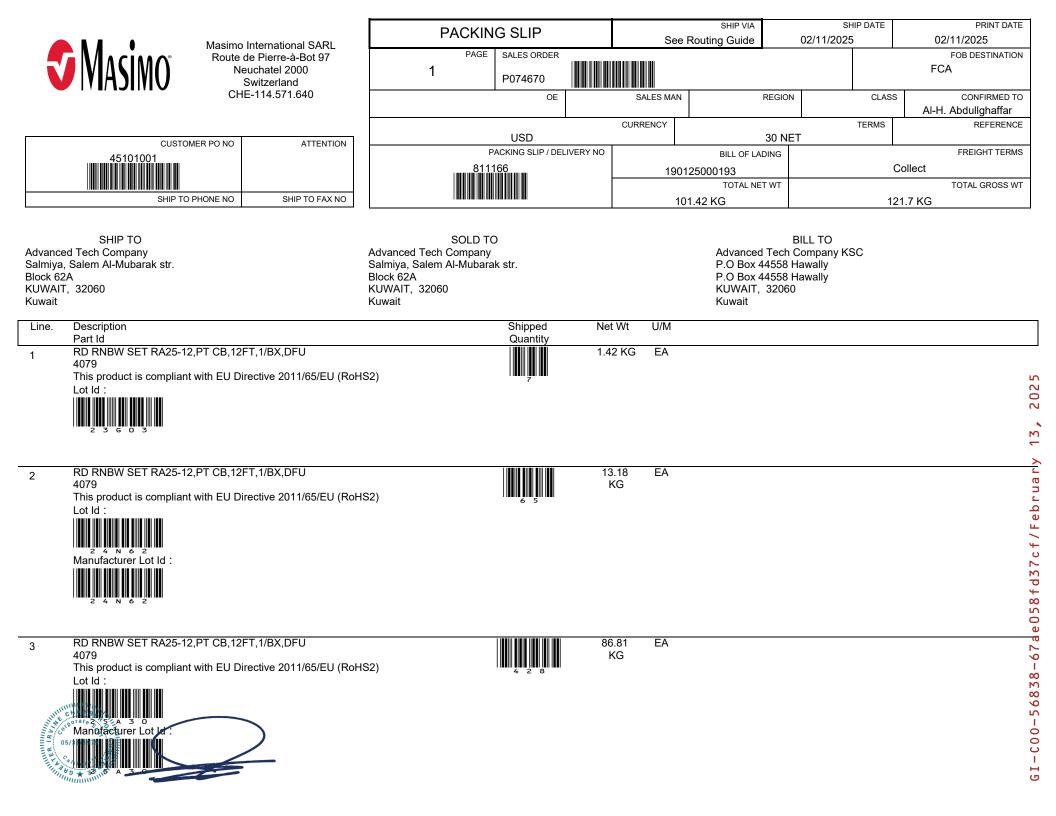

02/11/2025

MATHEW JIMENEZ AUTHORIZED MASIMO QUALITY REPRESENTATIVE

S

| Masimo International SARL<br>Route de Pierre-à-Bot 97<br>Neuchatel 2000<br>Switzerland<br>CHE-114.571.640 |                        | International SARI                 | PACKING SLIP |                                                                                                            |                     | SHIP VIA<br>See Routing Guide |                                                                                                                   | SHIP DATE<br>02/11/2025 |               | DATE  | PRINT DATE<br>02/11/2025            |           |
|-----------------------------------------------------------------------------------------------------------|------------------------|------------------------------------|--------------|------------------------------------------------------------------------------------------------------------|---------------------|-------------------------------|-------------------------------------------------------------------------------------------------------------------|-------------------------|---------------|-------|-------------------------------------|-----------|
|                                                                                                           |                        | le Pierre-à-Bot 97<br>uchatel 2000 | PAGE 2       | SALES ORDER P074670                                                                                        |                     |                               |                                                                                                                   |                         |               | ł     | FOB DESTINATION<br>FCA              |           |
|                                                                                                           |                        | E-114.571.640                      | OE           |                                                                                                            |                     | SALES MAN                     | 4                                                                                                                 | REGION                  | ·             | CLASS | CONFIRMED TO<br>AI-H. Abdullghaffar |           |
|                                                                                                           |                        |                                    |              |                                                                                                            |                     |                               | CURRENCY                                                                                                          |                         |               | T     | ERMS                                | REFERENCE |
|                                                                                                           | CUSTO                  | MER PO NO                          | ATTENTION    | USD                                                                                                        |                     |                               |                                                                                                                   |                         | 30 NET        |       |                                     |           |
| 45101001                                                                                                  |                        | PACKING SLIP / DELIVERY NO         |              |                                                                                                            |                     | BILL OF LADING                |                                                                                                                   |                         | FREIGHT TERMS |       |                                     |           |
|                                                                                                           |                        | 811166                             |              |                                                                                                            | 190125000193        |                               |                                                                                                                   | Collect                 |               |       |                                     |           |
|                                                                                                           |                        |                                    |              |                                                                                                            | TOTAL NET WT        |                               |                                                                                                                   | TOTAL GROSS WT          |               |       |                                     |           |
| SHIP TO PHONE NO SHIP TO FAX NO                                                                           |                        |                                    |              |                                                                                                            | 101.42 KG           |                               |                                                                                                                   | 121.7 KG                |               |       |                                     |           |
|                                                                                                           |                        |                                    |              | SOLD TO<br>Advanced Tech Company<br>Salmiya, Salem Al-Mubarak str.<br>Block 62A<br>KUWAIT, 32060<br>Kuwait |                     |                               | BILL TO<br>Advanced Tech Company KSC<br>P.O Box 44558 Hawally<br>P.O Box 44558 Hawally<br>KUWAIT, 32060<br>Kuwait |                         |               |       |                                     |           |
| Line.                                                                                                     | Description<br>Part Id |                                    |              |                                                                                                            | Shipped<br>Quantity | Net                           | :Wt U/M                                                                                                           |                         |               |       |                                     |           |