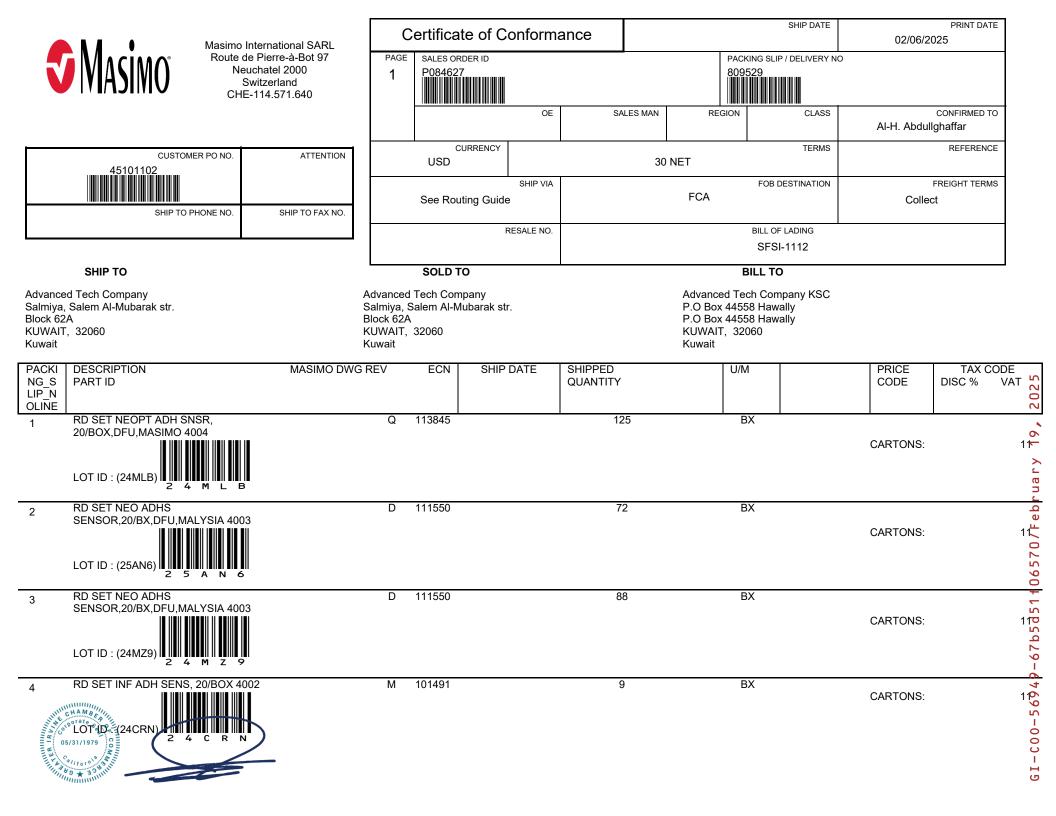

| Terms:                    | 30 NET                                 |             |  |  |  |
|                                                                                                                                                   | Tracking #:               | SFSI-1112                              |             |  |  |  |
| CERTI<br>THE PRODUCTS FURNISHED PURSUANT TO THIS I<br>AND TESTED IN ACCORDANCE WITH APPLICABLE SI<br>ON FILE AND AVAILABLE FOR REVIEW BY YOUR REF | PECIFICATIONS. S          | R HAVE BEEN PROD<br>UBSTANTIATING INSP |             |  |  |  |

Mathew Jimenez AUTHORIZED MASIMO QUALITY REPRESENTATIVE



GI-C00-56949-67b5d51f06570/February 19, 2025





Masimo Corporation certifies that the product listed on the Certificate of Conformance was tested, verified to be functional and inspected following ANSI/ASQC

Z1.4:2008. In addition, product manufacturing occurred in an EN ISO 13485:2016 compliant manufacturing facility.

Required test(s) were performed in accord with documentation released in Masimo's quality system and the results of testing performed along with traceability

information is on file at Masimo Corporation and available for review by request at any reasonable time.

02/06/2025

MATHEW JIMENEZ AUTHORIZED MASIMO QUALITY REPRESENTATIVE









AUTHORIZED MASIMO QUALITY REPRESENTATIVE



**~** ک د - C00-56949-67b5d51f06570/Februa Б