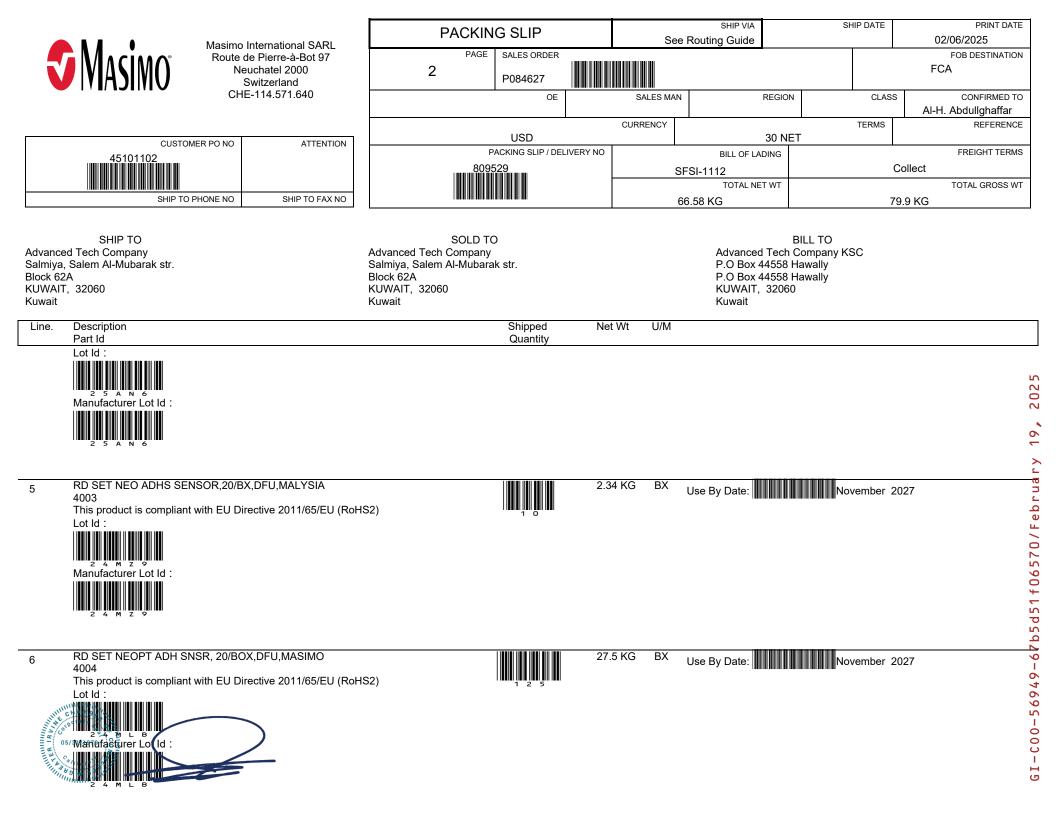

| <b>S</b> Mas                                          | SIMO                   | Route de Pie                                     | no International Sàrl<br>de Pierre-à-Bot 97,<br>natel, 2000, Switzerland |                 |           |        |              |                      |                     |                  |                  |
|-------------------------------------------------------|------------------------|--------------------------------------------------|--------------------------------------------------------------------------|-----------------|-----------|--------|--------------|----------------------|---------------------|------------------|------------------|
|                                                       |                        |                                                  |                                                                          |                 | F         | Date   | :            | 02/06/2025           |                     | Pag              | e 1 of 2         |
| <u>SHIP TO:</u>                                       | -                      |                                                  |                                                                          |                 | -         |        | omer PO:     | 45101102             |                     |                  |                  |
| Advanced Te<br>Salmiya, Sal                           |                        | any<br>barak str., Blo                           |                                                                          | ναιτ            | S         |        | Order ID: 5  |                      |                     |                  |                  |
| 32060, Kuwa                                           |                        | barak str., Die                                  |                                                                          | v <i>i</i> (11, |           |        | m To:        |                      |                     |                  |                  |
|                                                       |                        |                                                  |                                                                          |                 |           |        | ence:        |                      |                     |                  |                  |
|                                                       |                        |                                                  |                                                                          |                 |           |        | ndable Orde  | r. P084627           |                     |                  |                  |
| <u>BILL TO:</u>                                       |                        |                                                  |                                                                          |                 |           | -      | Phone:       |                      |                     |                  |                  |
| P.O Box 44558 Hawally, P.O Box 44558 Hawally, KUWAIT, |                        |                                                  |                                                                          | e Number:       | CR 31471  |        |              |                      |                     |                  |                  |
| 32060, Kuwa                                           | ait                    |                                                  |                                                                          |                 | 5         | Ship ' | Via:         | See Routing Guide    | 2                   |                  |                  |
| Tax Registra                                          | ation No:              | CR 31471                                         |                                                                          |                 | I         | NCO    | TERM:        | FCA                  |                     |                  |                  |
|                                                       |                        |                                                  |                                                                          |                 |           | Terms  |              | 30 NET               |                     |                  |                  |
|                                                       |                        |                                                  |                                                                          |                 |           |        | ing #:       | SFSI-1112            |                     |                  |                  |
| _ine Part<br>No.                                      |                        | cription                                         | Customer<br>Part ID                                                      | U/M             | Ship D    |        | Order Qty    | Ship<br>Qty          | Unit Price<br>(USD) | Invoice<br>(USD) |                  |
| 1 4003                                                | RD SE<br>SENS<br>U,MAL |                                                  |                                                                          | BX              | 01/07/2   |        | 90           | 90                   | 240                 | 21600            |                  |
|                                                       |                        | ant with EU D                                    | irective 2011                                                            |                 |           |        |              | 10                   | 0.10                | 0.100            |                  |
| 2 4003                                                | RD SE<br>SENS<br>U,MAL |                                                  |                                                                          | BX              | 01/07/2   |        | 10           | 10                   | 240                 | 2400             |                  |
|                                                       |                        | ant with EU D                                    | irective 2011                                                            |                 |           |        | 7            | 7                    | 0.40                | 4000             |                  |
| 3 4002                                                | RD SE<br>SENS          | 19.9560 - MX<br>ET INF ADH<br>, 20/BOX           |                                                                          | BX              | 01/07/2   |        | 7            | 7                    | 240                 | 1680             |                  |
|                                                       |                        | ant with EU D                                    | irective 2011                                                            |                 |           |        |              |                      |                     |                  |                  |
| 4 4003                                                | RD SE<br>SENS<br>U,MAL |                                                  |                                                                          | BX              | 01/07/2   |        | 60           | 60                   | 240                 | 14400            |                  |
|                                                       |                        | ant with EU D                                    | irective 2011                                                            |                 |           |        |              |                      |                     |                  |                  |
| 5 4004                                                | RD SE<br>ADH S         | 19.9560 - MX<br>ET NEOPT<br>SNSR,<br>X,DFU,MASII | м                                                                        | BX              | 01/07/2   | 2025   | 125          | 125                  | 240                 | 30000            |                  |
| This product                                          | •                      | ant with EU D                                    | irective 2011                                                            | /65/EU          | (RoHS2    | )      |              |                      |                     |                  |                  |
| 6 4002                                                | 9018.1<br>RD SE        | 19.9560 - MX<br>T INF ADH<br>, 20/BOX            |                                                                          | BX              | 01/07/2   |        | 2            | 2                    | 240                 | 480              |                  |
| his product                                           |                        | ant with EU D                                    | irective 2011                                                            | /65/EU          | (RoHS2    | )      |              |                      |                     |                  |                  |
|                                                       |                        | NVOICE F                                         |                                                                          |                 |           |        | SES ONL      | Υ.                   |                     | INVOICE<br>USD:  | TOTA<br>70,560.0 |
| Destination (                                         |                        |                                                  | <i>.</i>                                                                 |                 |           |        |              |                      |                     |                  |                  |
|                                                       |                        | echnology or<br>J.S. law is pro                  |                                                                          | re expo         | rted from | n the  | United State | s in accordance with | the Export Admini   | stration Regu    | llations.        |

GI-C00-56949-67b<del>3d51f06370</del>/February 19, 2025

| Masimo International Sàrl<br>Route de Pierre-à-Bot 97,<br>Neuchatel, 2000, Switzerland                                                            |                           |                                        |             |  |  |  |
|---------------------------------------------------------------------------------------------------------------------------------------------------|---------------------------|----------------------------------------|-------------|--|--|--|
| SHIP TO:                                                                                                                                          | Date:                     | 02/06/2025                             | Page 2 of 2 |  |  |  |
| Advanced Tech Company                                                                                                                             | Customer PO:              | 45101102                               |             |  |  |  |
| Salmiya, Salem Al-Mubarak str., Block 62A, KUWAIT,                                                                                                | Sales Order ID: 5198207   |                                        |             |  |  |  |
| 32060, Kuwait                                                                                                                                     | Confirm To:               |                                        |             |  |  |  |
|                                                                                                                                                   | Reference:                |                                        |             |  |  |  |
| BILL TO:                                                                                                                                          | Expandable Order: P084627 |                                        |             |  |  |  |
| Advanced Tech Company KSC                                                                                                                         | Bill To Phone:            |                                        |             |  |  |  |
| P.O Box 44558 Hawally, P.O Box 44558 Hawally, KUWAIT, 32060. Kuwait                                                                               | Resale Number:            | CR 31471                               |             |  |  |  |
| ,                                                                                                                                                 | Ship Via:                 | See Routing Guide                      |             |  |  |  |
| Tax Registration No:CR 31471                                                                                                                      | INCOTERM:                 | FCA                                    |             |  |  |  |
|                                                                                                                                                   | Terms:                    | 30 NET                                 |             |  |  |  |
|                                                                                                                                                   | Tracking #:               | SFSI-1112                              |             |  |  |  |
| CERTI<br>THE PRODUCTS FURNISHED PURSUANT TO THIS I<br>AND TESTED IN ACCORDANCE WITH APPLICABLE SI<br>ON FILE AND AVAILABLE FOR REVIEW BY YOUR REF | PECIFICATIONS. S          | R HAVE BEEN PROD<br>UBSTANTIATING INSP |             |  |  |  |