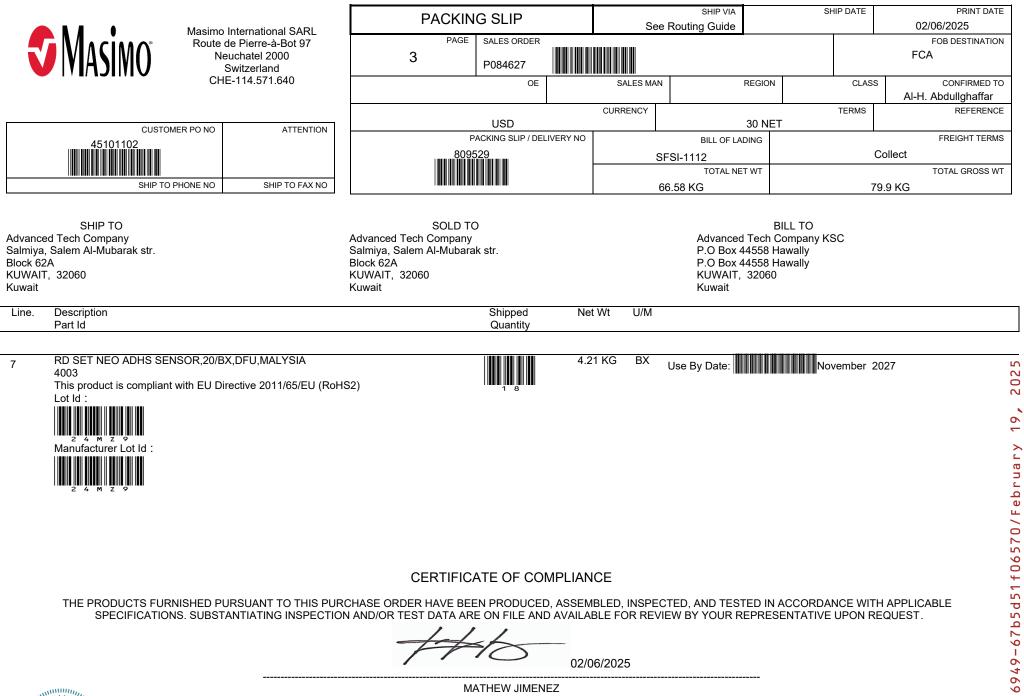

| <b>S</b> Mas                                          | SIMO                   | Route de Pie                                     | no International Sàrl<br>de Pierre-à-Bot 97,<br>natel, 2000, Switzerland |                 |           |        |              |                      |                     |                  |                  |
|-------------------------------------------------------|------------------------|--------------------------------------------------|--------------------------------------------------------------------------|-----------------|-----------|--------|--------------|----------------------|---------------------|------------------|------------------|
|                                                       |                        |                                                  |                                                                          |                 | F         | Date   | :            | 02/06/2025           |                     | Pag              | e 1 of 2         |
| <u>SHIP TO:</u>                                       | -                      |                                                  |                                                                          |                 | -         |        | omer PO:     | 45101102             |                     |                  |                  |
| Advanced Te<br>Salmiya, Sal                           |                        | any<br>barak str., Blo                           |                                                                          | ναιτ            | S         |        | Order ID: 5  |                      |                     |                  |                  |
| 32060, Kuwa                                           |                        | barak str., Die                                  |                                                                          | v <i>i</i> (11, |           |        | m To:        |                      |                     |                  |                  |
|                                                       |                        |                                                  |                                                                          |                 |           |        | ence:        |                      |                     |                  |                  |
|                                                       |                        |                                                  |                                                                          |                 |           |        | ndable Orde  | r. P084627           |                     |                  |                  |
| <u>BILL TO:</u>                                       |                        |                                                  |                                                                          |                 |           | -      | Phone:       |                      |                     |                  |                  |
| P.O Box 44558 Hawally, P.O Box 44558 Hawally, KUWAIT, |                        |                                                  |                                                                          | e Number:       | CR 31471  |        |              |                      |                     |                  |                  |
| 32060, Kuwa                                           | ait                    |                                                  |                                                                          |                 | 5         | Ship ' | Via:         | See Routing Guide    | 2                   |                  |                  |
| Tax Registra                                          | ation No:              | CR 31471                                         |                                                                          |                 | I         | NCO    | TERM:        | FCA                  |                     |                  |                  |
|                                                       |                        |                                                  |                                                                          |                 |           | Terms  |              | 30 NET               |                     |                  |                  |
|                                                       |                        |                                                  |                                                                          |                 |           |        | ing #:       | SFSI-1112            |                     |                  |                  |
| _ine Part<br>No.                                      |                        | cription                                         | Customer<br>Part ID                                                      | U/M             | Ship D    |        | Order Qty    | Ship<br>Qty          | Unit Price<br>(USD) | Invoice<br>(USD) |                  |
| 1 4003                                                | RD SE<br>SENS<br>U,MAL |                                                  |                                                                          | BX              | 01/07/2   |        | 90           | 90                   | 240                 | 21600            |                  |
|                                                       |                        | ant with EU D                                    | irective 2011                                                            |                 |           |        |              | 10                   | 0.10                | 0.100            |                  |
| 2 4003                                                | RD SE<br>SENS<br>U,MAL |                                                  |                                                                          | BX              | 01/07/2   |        | 10           | 10                   | 240                 | 2400             |                  |
|                                                       |                        | ant with EU D                                    | irective 2011                                                            |                 |           |        | 7            | 7                    | 0.40                | 4000             |                  |
| 3 4002                                                | RD SE<br>SENS          | 19.9560 - MX<br>ET INF ADH<br>, 20/BOX           |                                                                          | BX              | 01/07/2   |        | 7            | 7                    | 240                 | 1680             |                  |
|                                                       |                        | ant with EU D                                    | irective 2011                                                            |                 |           |        |              |                      |                     |                  |                  |
| 4 4003                                                | RD SE<br>SENS<br>U,MAL |                                                  |                                                                          | BX              | 01/07/2   |        | 60           | 60                   | 240                 | 14400            |                  |
|                                                       |                        | ant with EU D                                    | irective 2011                                                            |                 |           |        |              |                      |                     |                  |                  |
| 5 4004                                                | RD SE<br>ADH S         | 19.9560 - MX<br>ET NEOPT<br>SNSR,<br>X,DFU,MASII | м                                                                        | BX              | 01/07/2   | 2025   | 125          | 125                  | 240                 | 30000            |                  |
| This product                                          | •                      | ant with EU D                                    | irective 2011                                                            | /65/EU          | (RoHS2    | )      |              |                      |                     |                  |                  |
| 6 4002                                                | 9018.1<br>RD SE        | 19.9560 - MX<br>T INF ADH<br>, 20/BOX            |                                                                          | BX              | 01/07/2   |        | 2            | 2                    | 240                 | 480              |                  |
| his product                                           |                        | ant with EU D                                    | irective 2011                                                            | /65/EU          | (RoHS2    | )      |              |                      |                     |                  |                  |
|                                                       |                        | NVOICE F                                         |                                                                          |                 |           |        | SES ONL      | Υ.                   |                     | INVOICE<br>USD:  | TOTA<br>70,560.0 |
| Destination (                                         |                        |                                                  | <i>.</i>                                                                 |                 |           |        |              |                      |                     |                  |                  |
|                                                       |                        | echnology or<br>J.S. law is pro                  |                                                                          | re expo         | rted from | n the  | United State | s in accordance with | the Export Admini   | stration Regu    | llations.        |

GI-C00-56949-67b<del>3d51f06370</del>/February 19, 2025

| Masimo International Sàrl<br>Route de Pierre-à-Bot 97,<br>Neuchatel, 2000, Switzerland                                                            |                           |                                        |             |  |  |  |
|---------------------------------------------------------------------------------------------------------------------------------------------------|---------------------------|----------------------------------------|-------------|--|--|--|
| SHIP TO:                                                                                                                                          | Date:                     | 02/06/2025                             | Page 2 of 2 |  |  |  |
| Advanced Tech Company                                                                                                                             | Customer PO:              | 45101102                               |             |  |  |  |
| Salmiya, Salem Al-Mubarak str., Block 62A, KUWAIT,                                                                                                | Sales Order ID: 5198207   |                                        |             |  |  |  |
| 32060, Kuwait                                                                                                                                     | Confirm To:               |                                        |             |  |  |  |
|                                                                                                                                                   | Reference:                |                                        |             |  |  |  |
| BILL TO:                                                                                                                                          | Expandable Order: P084627 |                                        |             |  |  |  |
| Advanced Tech Company KSC                                                                                                                         | Bill To Phone:            |                                        |             |  |  |  |
| P.O Box 44558 Hawally, P.O Box 44558 Hawally, KUWAIT, 32060. Kuwait                                                                               | Resale Number:            | CR 31471                               |             |  |  |  |
| ,                                                                                                                                                 | Ship Via:                 | See Routing Guide                      |             |  |  |  |
| Tax Registration No:CR 31471                                                                                                                      | INCOTERM:                 | FCA                                    |             |  |  |  |
|                                                                                                                                                   | Terms:                    | 30 NET                                 |             |  |  |  |
|                                                                                                                                                   | Tracking #:               | SFSI-1112                              |             |  |  |  |
| CERTI<br>THE PRODUCTS FURNISHED PURSUANT TO THIS I<br>AND TESTED IN ACCORDANCE WITH APPLICABLE SI<br>ON FILE AND AVAILABLE FOR REVIEW BY YOUR REF | PECIFICATIONS. S          | R HAVE BEEN PROD<br>UBSTANTIATING INSP |             |  |  |  |

Mathew Jimenez AUTHORIZED MASIMO QUALITY REPRESENTATIVE

GI-C00-56949-67b5d51f06570/February 19, 2025

Masimo Corporation certifies that the product listed on the Certificate of Conformance was tested, verified to be functional and inspected following ANSI/ASQC