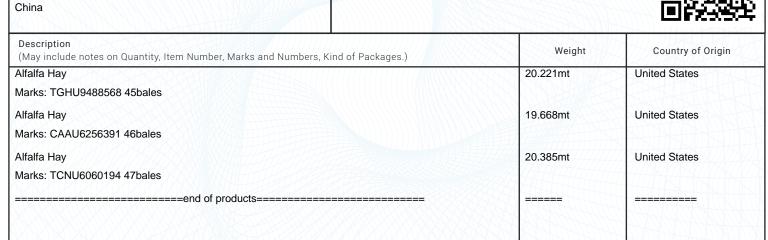

| <b>Description</b> (May include notes on Quantity, Item Number, Marks and Numbers, Kind of Packages.) | Weight   | Country of Origin |
|-------------------------------------------------------------------------------------------------------|----------|-------------------|
| Alfalfa Hay                                                                                           | 19.967mt | United States     |
| Marks: CMAU5228127 47bales                                                                            |          |                   |
| Alfalfa Hay                                                                                           | 19.849mt | United States     |
| Marks: CMAU4943769 47bales                                                                            |          |                   |
| Alfalfa Hay                                                                                           | 19.985mt | United States     |
| Marks: FFAU4542379 47bales                                                                            |          |                   |
| Alfalfa Hay                                                                                           | 19.967mt | United States     |
| Marks: CMAU7606139 46bales                                                                            |          |                   |
| Alfalfa Hay                                                                                           | 19.958mt | United States     |
| Marks: TCNU6348940 48bales                                                                            |          |                   |
| Alfalfa Hay                                                                                           | 20.294mt | United States     |
| Marks: TLLU4369816 46bales                                                                            |          |                   |
| Alfalfa Hay                                                                                           | 20.212mt | United States     |
| Marks: CMAU7275869 46bales                                                                            |          |                   |