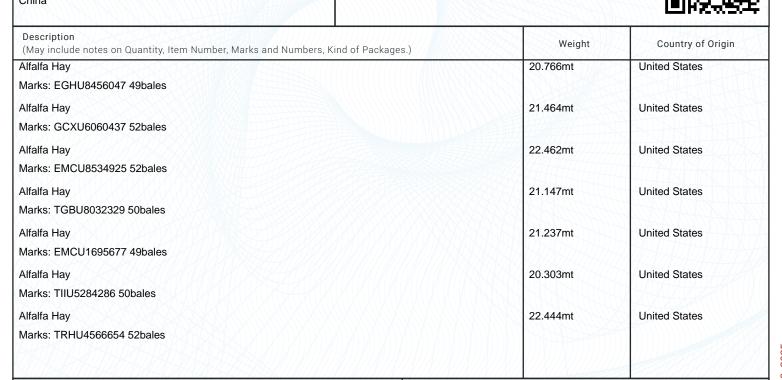

Buyer (Importer)

INNER MONGOLIA BEST HOLSTEINS CO., LTD HUTONGTU VILLAGE, SHENGLETOWN HELINGEER COUNTY **INNER MONGOLIA, 011500** China

Remarks Total: 1,512bales Total: 643.553mt

| Description (May include notes on Quantity, Item Number, Marks and Numbers, Kind of Packages.) | Weight                                 | Country of Origin |  |
|------------------------------------------------------------------------------------------------|----------------------------------------|-------------------|--|
| Alfalfa Hay                                                                                    | 21.138mt                               | United States     |  |
| Marks: EMCU1624061 49bales                                                                     |                                        |                   |  |
| Alfalfa Hay                                                                                    | 20.258mt                               | United States     |  |
| Marks: TLLU4841434 49bales                                                                     |                                        |                   |  |
| ======================================                                                         | =====                                  |                   |  |
|                                                                                                |                                        |                   |  |
|                                                                                                |                                        |                   |  |
|                                                                                                |                                        |                   |  |
|                                                                                                |                                        |                   |  |
|                                                                                                |                                        |                   |  |
|                                                                                                |                                        |                   |  |
|                                                                                                |                                        |                   |  |
|                                                                                                | X XXXXXXXXXXXXXXXXXXXXXXXXXXXXXXXXXXXX |                   |  |
|                                                                                                |                                        |                   |  |