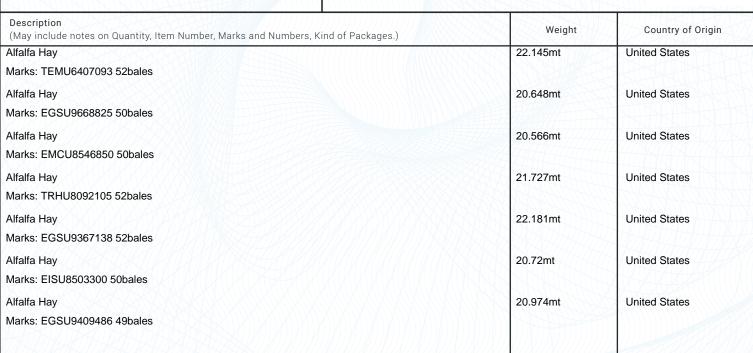

Buyer (Importer)

INNER MONGOLIA BEST HOLSTEINS CO., LTD HUTONGTU VILLAGE, SHENGLETOWN HELINGEER COUNTY **INNER MONGOLIA, 011500** China

Remarks Total: 1,512bales Total: 643.553mt

| Description (May include notes on Quantity, Item Number, Marks and Numbers, Kind of Packages.) | Weight                                 | Country of Origin |  |
|------------------------------------------------------------------------------------------------|----------------------------------------|-------------------|--|
| Alfalfa Hay                                                                                    | 21.138mt                               | United States     |  |
| Marks: EMCU1624061 49bales                                                                     |                                        |                   |  |
| Alfalfa Hay                                                                                    | 20.258mt                               | United States     |  |
| Marks: TLLU4841434 49bales                                                                     |                                        |                   |  |
| ======================================                                                         | =====                                  |                   |  |
|                                                                                                |                                        |                   |  |
|                                                                                                |                                        |                   |  |
|                                                                                                |                                        |                   |  |
|                                                                                                |                                        |                   |  |
|                                                                                                |                                        |                   |  |
|                                                                                                |                                        |                   |  |
|                                                                                                |                                        |                   |  |
|                                                                                                | X XXXXXXXXXXXXXXXXXXXXXXXXXXXXXXXXXXXX |                   |  |
|                                                                                                |                                        |                   |  |