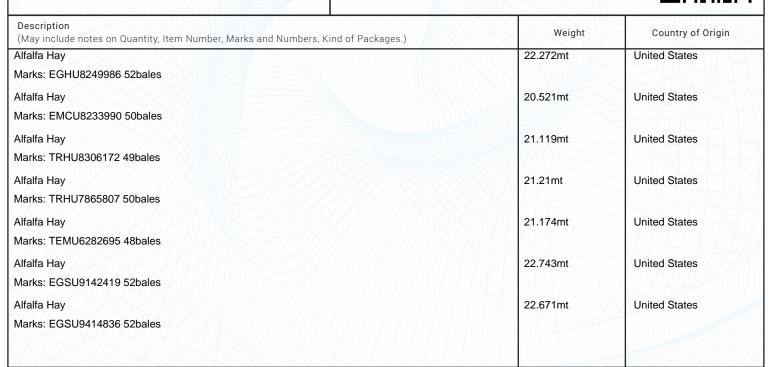

Port of Loading: LOS ANGELES, CA

**ETD:** 2/27/25

Price Terms: CIF

| Price Terms:  | CIF     |                 |       |                 |                   |              |  |  |  |
|---------------|---------|-----------------|-------|-----------------|-------------------|--------------|--|--|--|
| Container No. | Seal #  | Product         | Bales | Net Weight (MT) | Unit Price USD/MT | Amount (USD) |  |  |  |
| EGHU6249986   | 0668076 | Alfalfa Supremi | 52    | 22.272          | \$395.00          | \$8,797.44   |  |  |  |
| EGHU8456047   | 0668094 | Alfalfa Supremi | 49    | 20.766          | \$395.00          | \$8,202.57   |  |  |  |
| EGSU9142419   | 0668022 | Alfalfa Supremi | 52    | 22.743          | \$395.00          | \$8,983.48   |  |  |  |
| EGSU9367138   | 0668032 | Alfalfa Supremi | 52    | 22.181          | \$395.00          | \$8,761.50   |  |  |  |
| EGSU9409486   | 726320  | Alfalfa Supremi | 49    | 20.974          | \$395.00          | \$8,284.73   |  |  |  |
| EGSU9414836   | 0668085 | Alfalfa Supremi | 52    | 22.671          | \$395.00          | \$8,955.05   |  |  |  |
| EGSU9668825   | 0668033 | Alfalfa Supremi | 50    | 20.648          | \$395.00          | \$8,155.96   |  |  |  |
| EISU8503300   | 726311  | Alfalfa Supremi | 50    | 20.720          | \$395.00          | \$8,184.40   |  |  |  |
| EITU1963267   | 0668073 | Alfalfa Supremi | 50    | 20.294          | \$395.00          | \$8,016.13   |  |  |  |
| EMCU1624061   | 726314  | Alfalfa Supremi | 49    | 21.138          | \$395.00          | \$8,349.51   |  |  |  |
| EMCU1695677   | 0668096 | Alfalfa Supremi | 49    | 21.237          | \$395.00          | \$8,388.61   |  |  |  |
| EMCU1759597   | 0668079 | Alfalfa Supremi | 49    | 22.389          | \$395.00          | \$8,843.65   |  |  |  |
| EMCU8233990   | 0668075 | Alfalfa Supremi | 50    | 20.521          | \$395.00          | \$8,105.80   |  |  |  |
| EMCU8534925   | 0668150 | Alfalfa Supremi | 52    | 22.462          | \$395.00          | \$8,872.49   |  |  |  |
| EMCU8546850   | 0668034 | Alfalfa Supremi | 50    | 20.566          | \$395.00          | \$8,123.57   |  |  |  |
| GCXU5336238   | 0668027 | Alfalfa Supremi | 52    | 22.707          | \$395.00          | \$8,969.26   |  |  |  |
| GCXU6060437   | 726319  | Alfalfa Supremi | 52    | 21.464          | \$395.00          | \$8,478.28   |  |  |  |
| TCNU2406777   | 0668071 | Alfalfa Supremi | 49    | 20.865          | \$395.00          | \$8,241.67   |  |  |  |
| TEMU6098219   | 0668026 | Alfalfa Supremi | 50    | 20.720          | \$395.00          | \$8,184.40   |  |  |  |
| TEMU6282695   | 0668024 | Alfalfa Supremi | 48    | 21.174          | \$395.00          | \$8,363.73   |  |  |  |
| TEMU6404427   | 0668023 | Alfalfa Supremi | 50    | 22.480          | \$395.00          | \$8,879.60   |  |  |  |
| TEMU6407093   | 0668035 | Alfalfa Supremi | 52    | 22.145          | \$395.00          | \$8,747.27   |  |  |  |
| TGBU8032329   | 0668141 | Alfalfa Supremi | 50    | 21.147          | \$395.00          | \$8,353.06   |  |  |  |
| TIIU5284286   | 0668142 | Alfalfa Supremi | 50    | 20.303          | \$395.00          | \$8,019.69   |  |  |  |