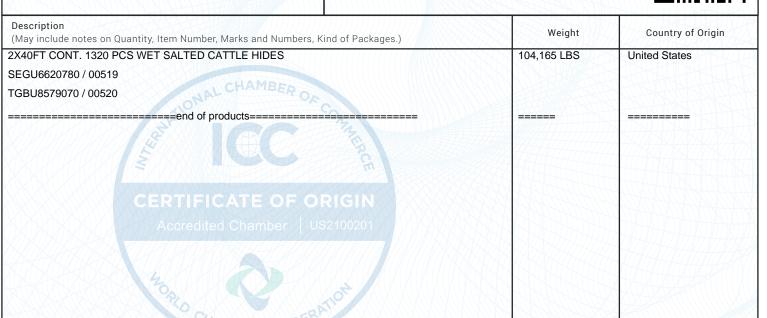

#### **Customer #**

| Braun Ref # | Cust Ref # | Via/Booking # | Terms: |
|-------------|------------|---------------|--------|
| BR-301654   |            |               | Ν.     |

New York State conventional trimmed and flesh Small Packer Heavy Native Steer

est. avg. shipping weight min. 72/76 lbs Origin: U.S.A.

\$21,120.00

\$21,120.00

| M | 0   | Lo | /T | ado. |
|---|-----|----|----|------|
| M | - L | M2 |    | ags: |

| Gross Wgt.  | Tare | Salt | Pallet   | Net Wgt. |
|-------------|------|------|----------|----------|
| di ood iigi | 1010 | Gene | I CHIECE | MOT MPT  |