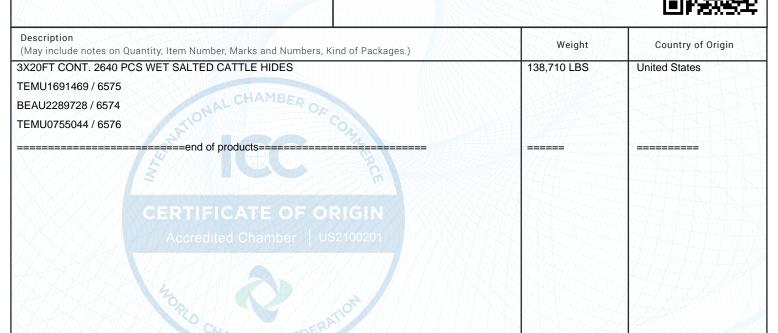

**Customer #** 

| Braun Ref # | Cust Ref # | Via/Booking # | Terms: |
|-------------|------------|---------------|--------|
| LA-100928A  |            |               |        |

**Description** Piece/Lb **Price** Amount (USD) Los Angeles production fleshed and trimmed Dairy Cow hides

Estimated average shipping weight minimum 50/52 lbs. Origin: U.S.A. \$59,400.00

Marks/Tags:

| Gross Wgt. | Tare | Salt | Pallet | Net Wgt. |
|------------|------|------|--------|----------|
| - 0        |      |      |        |          |