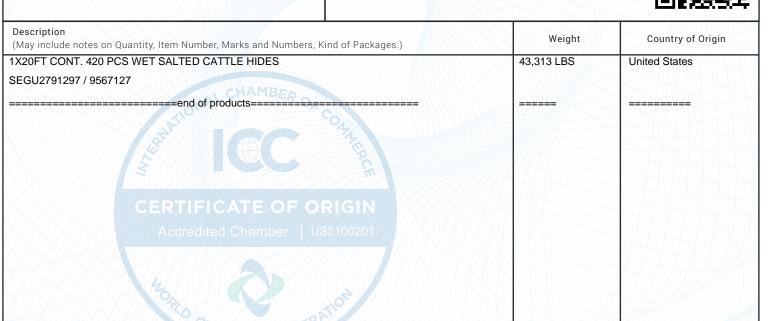

## CERTIFICATE OF ORIGIN ORIGINAL

TO VALIDATE, GO TO Certificate Number: LA-COO-43439-65de5ddc3e6cd

**VERIFY.FTGS.US** Date: February 27, 2024

| Seller (Exporter) Braun Export                                                                                                | Transport Type<br>Vessel | Port of Loading<br>SEATTLE, WA                            |
|-------------------------------------------------------------------------------------------------------------------------------|--------------------------|-----------------------------------------------------------|
| 4010 Whiteside Street Los Angeles                                                                                             | Destination Country      | Destination Port                                          |
| California 90063                                                                                                              | China                    | XINGANG, CHINA                                            |
| United States                                                                                                                 | Export Date              | Exporting Carrier                                         |
| Consignee                                                                                                                     | *******                  |                                                           |
| WUJI COUNTY RONGSHENG IMPORT AND EXPORT TRADING CO., LTD INSIDE THE JUNCHENG LOGISTICS PARK, HAISEN STREET, ZHANGDUANGU TOWN, | Import Permit Number     | Bill of Lading / AWB ************************************ |
| WUJI COUNTY, SHIJIAZHUANG CITY, HEBEI PROVINCE,<br>052400<br>China                                                            | Owner or Agent           | Forwarding Agent ************************************     |
| Buver (Importer)                                                                                                              | Remarks                  |                                                           |

| Braun Ref # | Cust Ref # | Via/Booking # | Terms: |
|-------------|------------|---------------|--------|
| BR-301493A  | ×          |               |        |

Piece/Lb Price Amount (USD)

Twin City production Conventional Bull #3 (Hair Slip) hides Estimated to average shipping weight mininum 95/105 lbs. Origin: U.S.A.