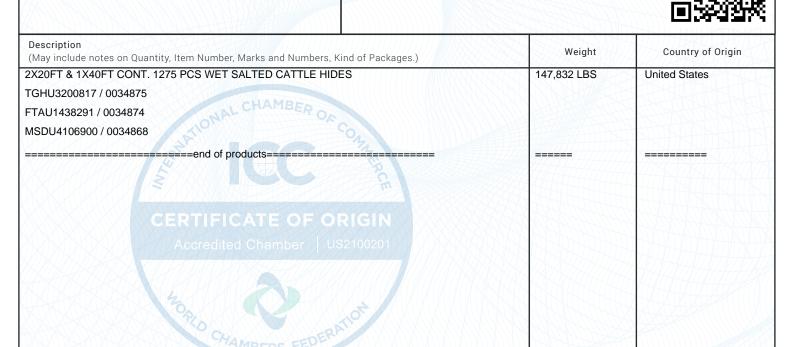

Brown Packing conventional trimmed and fleshed and brine cured Native Bull hides
Estimated to average shipping weight min.100/110 lbs
Origin: U.S.A.

\$30,600.00

| s/Tags: |
|---------|
|         |

| Gross Wgt. | Tare | Salt | Pallet | Net Wgt. |
|------------|------|------|--------|----------|
|            |      |      |        |          |