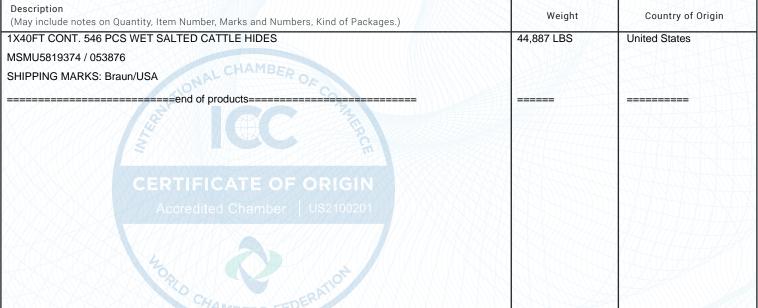

## **Customer #**

| Braun Ref # | Cust Ref # | Via/Booking # | Terms: |
|-------------|------------|---------------|--------|
| NE-400657   |            |               |        |

Piece/Lb Price Amount (USD)

NEBRASKA BEEF RIMMED AND FLESHED BRINE CURED HEAVY NATIVE STEER HIDES ESTIMATED AVERAGE SHIPPING WEIGHT 66/70 LBS.

\$ 17,472.00

Marks/Tags:

| Gross Wgt. | Tare | Salt | Pallet | Net Wgt. |
|------------|------|------|--------|----------|