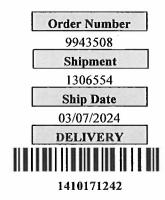

4

Your reference **Order By Order Date Delivered By** 03/07/2024 BOAE000064-1 (UAE) 4 UM Shipped B/O Part Number Description Ordered Item Ot Otv Qty 0010 **ABSTRACT HUES LUXETOP M1 FIRM 65** 6 EA 6 9386935 0020 **ABSTRACT HUES LUXETOP M1 FIRM 67** 4 EA 4 9386936 0030 NIGHT STARS STREAMLINE EXTRA FIRM 65 4 EA 4 9386939 0040 NIGHT STARS STREAMLINE EXTRA FIRM 67 4 EA 4 9386940 Order Comment PIECES 18 SEAL UL-2849087 **CONTAINER#** MSDU1016059 WEIGHT 1747 KG CBM 29.6 18 **Total Shipped** 