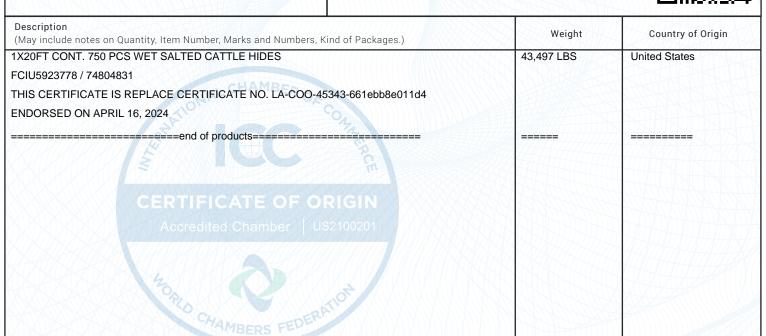

## CERTIFICATE OF ORIGIN ORIGINAL

TO VALIDATE, GO TO Certificate Number: LA-COO-46196-6633fcef0b6fe

VERIFY.FTGS.US Date: May 02, 2024

Port of Loading Transport Type Seller (Exporter) Vessel LONG BEACH, CA **Braun Export** 4010 Whiteside Street **Destination Country Destination Port** Los Angeles China QINGDAO PORT, CHINA California 90063 **United States** Exporting Carrier **Export Date** Consignee WENZHOU MAOHONG LEATHERWEAR CO., LTD. Import Permit Number Bill of Lading / AWB ADD.: NO. 116 SHOPS, BUILDING 2, NO 8 YANCHUAN RD, OUHAI DISTRICT, WENZHOU, China Forwarding Agent Owner or Agent Remarks Buyer (Importer)

JBS Packerland Tolleson trimmed and fleshed

Branded Heife hides

Estimated average shipping weight minimum 56/58 lbs.

Origin: U.S.A.

Marks/Tags:

| Gross Wgt. Tare Salt Pallet Net Wgt. | _ |            |      |      |        |          |  |
|--------------------------------------|---|------------|------|------|--------|----------|--|
|                                      | ı | Gross Wgt. | Tare | Salt | Pallet | Net Wgt. |  |