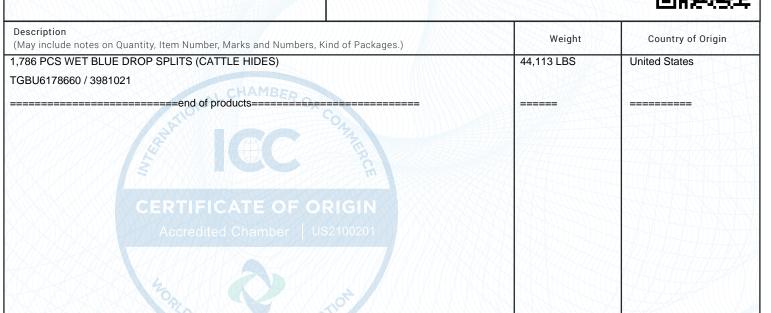

Seidel Tanning Whole Hides Heavy Texas drop splits (CATTLE HIDES) Estimated to average shipping weight minimum 24 lbs.

Origin: U.S.A.

\$22,171.00

Marks/Tags:

| Gross Wgt. Tare | Salt | <b>Pallet</b> | Net Wgt. |
|-----------------|------|---------------|----------|
|-----------------|------|---------------|----------|