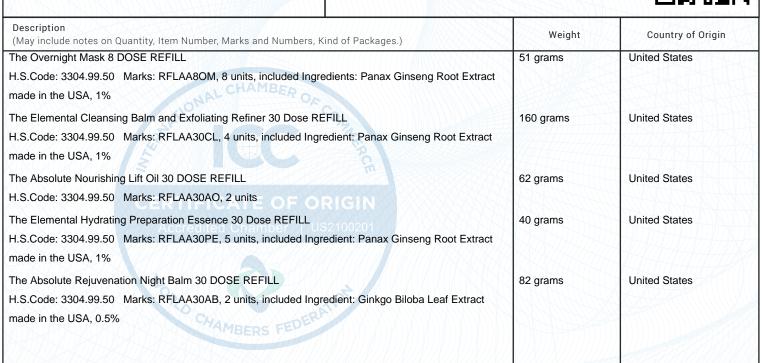

Consignor reference: Noble Panacea, Inc.

| Description (May include notes on Quantity, Item Number, Marks and Numbers, Kind of Packages.) | Weight                                 | Country of Origin |
|------------------------------------------------------------------------------------------------|----------------------------------------|-------------------|
| The Absolute Restoring Eye Cream 30 DOSE                                                       | 324 grams                              | United States     |
| H.S.Code: 3304.99.50 Marks: NPAA30AC, 4 units                                                  |                                        |                   |
| The Absolute Nourishing Lift Oil 30 DOSE                                                       | 422 grams                              | United States     |
| H.S.Code: 3304.99.50 Marks: NPAA30AO, 4 units                                                  |                                        |                   |
| H.S.Code: 3304.99.50 Marks: NPAA30AO, 4 units  The Brilliant Prime Radiance Serum 30 DOSE      | 422 grams                              | United States     |
| H.S.Code: 3304.99.50 Marks: NPAA30BS, 4 units                                                  |                                        |                   |
| The Brilliant Glow Hydration Oil 30 Dose                                                       | 422 grams                              | United States     |
| H.S.Code: 3304.99.50 Marks: NPAA30BO, 3 units = 0 F 0 F 1 G   N                                | XXXXXXXXXXXXXXXXXXXXXXXXXXXXXXXXXXXXXX |                   |
| The Overnight Mask 8 DOSE Accredited Chamber US2100201                                         | 508 grams                              | United States     |
| H.S.Code: 3304.99.50 Marks: NPAA8OM, 5 units, included Ingredient: Panax Ginseng Root Extract  |                                        |                   |
| made in the USA, 1%                                                                            |                                        |                   |
| The Vitamin C Booster 30 DOSE                                                                  | 327 grams                              | United States     |
| H.S.Code: 3304.99.50 Marks: NPAA30VB, 4 units                                                  | W CHAMPHOT                             |                   |
| ======================================                                                         | =====                                  |                   |
| 7-7-70 /                                                                                       |                                        |                   |