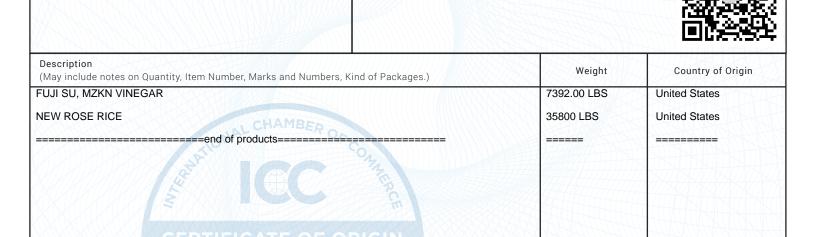

| Line  | Stock                                                          | QTY | Cs<br>Ea<br>Sk | Description                | Package                            | Country of Origin           | Price     | Total Price |
|-------|----------------------------------------------------------------|-----|----------------|----------------------------|------------------------------------|-----------------------------|-----------|-------------|
| 1     | 20105 8                                                        | 720 | Sk             | ` , , ,                    | 50#(22.68kg)<br>HTS: 1006.30.90.20 | IUSA I \$30.321             |           | \$21,831.00 |
| 2     | 30283                                                          | 154 | l Cs           | FUJI SU, MZKN<br>(Vinegar) | 5.28gal(20L)                       | USA \$24.50                 |           | \$3,773.00  |
|       | Decidence California Familia Familia Familia III C             |     |                |                            |                                    |                             | SUBTOTAL: |             |
|       | Producer: California Family Foods, LLC Arbuckle, CA 95912, USA |     |                |                            |                                    | Documents & Inland Freight: |           | \$2,443.90  |
|       |                                                                |     |                |                            |                                    | INSURANCE                   |           | \$0.00      |
|       | Venezuelan Sanitary Register of M.P.P.S. # A-116-171           |     |                |                            |                                    | TOTAL INVOICE VALUE:        |           | \$28,047.90 |
| Date: | te: Name:                                                      |     |                |                            |                                    | Signature:                  | _ //      |             |
|       | April 19, 2024 Jessi                                           |     |                | Jessica Haapanien          | ni                                 |                             | Hum       |             |

| Line | Stock   | QTY | Cs<br>Ea<br>Sk | Description                           | Package                            | Weight<br>LB | Weight<br>KG | Measurement |
|------|---------|-----|----------------|---------------------------------------|------------------------------------|--------------|--------------|-------------|
| 1    | 20105 8 | 720 | Sk             | i i i i i i i i i i i i i i i i i i i | 50#(22.68kg)<br>HTS: 1006.30.90.20 | 35800.00     | 16238.77     | 21.6 M3     |
| 2    | 30283   | 154 | Cs             | FUJI SU, MZKN<br>(Vinegar)            | 5.28gal(20L)                       | 7392.00      | 3352.99      | 4.31 M3     |