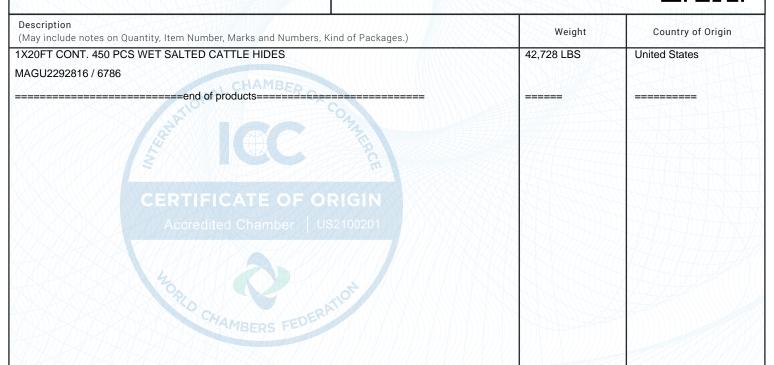

| Braun Ref # | Cust Ref # | Via/Booking # | Terms: |
|-------------|------------|---------------|--------|
| LA-101270   |            | 2             |        |

Los Angeles conventinal Holstein Bulls hides

Piece/Lb Price Amount (USD)

Estimated to average shipping weight mininum 85/95 lbs.

Origin: U.S.A.

\$9,450.00

| Marks         | Todos |  |
|---------------|-------|--|
| MARKET BASK / | IMPS: |  |

| Gross Wgt.  | Tono | Salt | Dallet | Net Wgt. |
|-------------|------|------|--------|----------|
| UI USS WELL | lare | Jail | railet | AGE ASST |