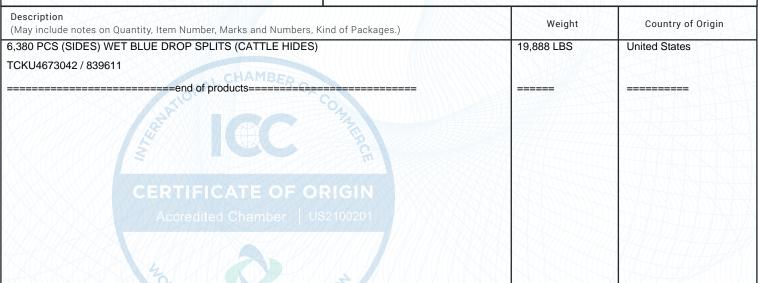

Seidel Tanning Wet Blue drop splits Big packer, 6 to 8 lbs (CATTLE HIDES) Estimated to average shipping weight MIN 6/8 lbs. Origin: U.S.A. \$4,753.00

Marks/Tags:

| Gross Wgt. | Tare | Salt | Pallet | Net Wgt. |
|------------|------|------|--------|----------|
|------------|------|------|--------|----------|